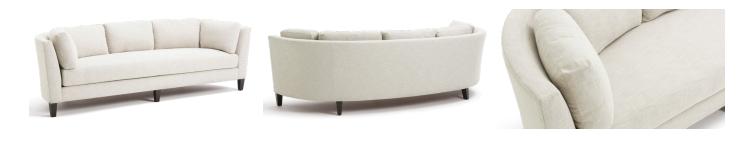

## **DUKE SOFA**

SF-1603-01 SEAT HEIGHT: 20" SEAT DEPTH: 23" ARM HEIGHT: 31" SEAT WIDTH: 90.5" SELECT WOOD FINISHES, NAILHEADS & DECORATIVE TRIM AVAILABLE

ADDITIONAL NOTES: COMES WITH TWO 20" PILLOWS

| FABRIC YARDAGE REQUIREMEN  | TS:         |                          |         |          |          |  |
|----------------------------|-------------|--------------------------|---------|----------|----------|--|
|                            |             | RAILROADED / UP THE BOLT |         |          |          |  |
|                            | SOLID       | 1-7.9"                   | 8-14.9" | 15-27.9" | 28-36.9" |  |
| SOFA                       | 18 / 18     | 20 / 20                  | 22 / 22 | 24 / 24  | 27 / 27  |  |
|                            |             |                          |         |          |          |  |
| NAILHEAD PLACEMENT:        |             |                          |         |          |          |  |
| AROUND BASE                |             |                          |         |          |          |  |
| AROUND BASE                |             |                          |         |          |          |  |
| DECORATIVE TRIM PLACEMENT  |             |                          |         |          |          |  |
| AROUND BASE                | •           |                          |         |          |          |  |
|                            |             |                          |         |          |          |  |
| DECORATIVE TRIM YARDAGE RE | EQUIREMENT: |                          |         |          |          |  |
| 8.5 YDS                    |             |                          |         |          |          |  |
|                            |             |                          |         |          |          |  |
| WEIGHT:                    |             |                          |         |          |          |  |
| SOFA                       | 185 LBS     |                          |         |          |          |  |
|                            |             |                          |         |          |          |  |
| NOTES:                     |             |                          |         |          |          |  |
|                            |             |                          |         |          |          |  |
|                            |             |                          |         |          |          |  |
|                            |             |                          |         |          |          |  |
|                            |             |                          |         |          |          |  |
|                            |             |                          |         |          |          |  |
|                            |             |                          |         |          |          |  |
|                            |             |                          |         |          |          |  |
|                            |             |                          |         |          |          |  |
|                            |             |                          |         |          |          |  |
|                            |             |                          |         |          |          |  |
|                            |             |                          |         |          |          |  |
|                            |             |                          |         |          |          |  |