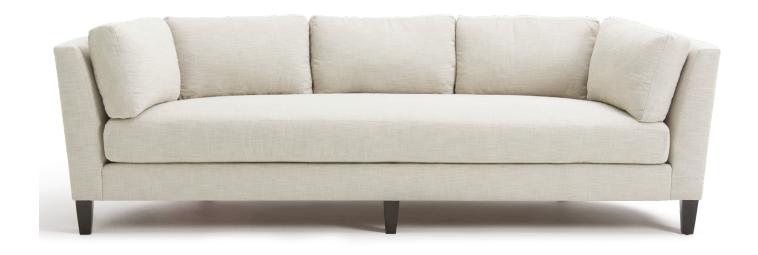

## **DUKE SOFA**

SF-1603-01 SEAT HEIGHT: 20" SEAT DEPTH: 23" ARM HEIGHT: 31" SEAT WIDTH: 90.5" SELECT WOOD FINISHES, NAILHEADS & DECORATIVE TRIM AVAILABLE

ADDITIONAL NOTES: COMES WITH TWO 20" PILLOWS

| FABRIC YARDAGE REQUIREMEN  | TS:         |                          |         |          |          |  |
|----------------------------|-------------|--------------------------|---------|----------|----------|--|
|                            |             | RAILROADED / UP THE BOLT |         |          |          |  |
|                            | SOLID       | 1-7.9"                   | 8-14.9" | 15-27.9" | 28-36.9" |  |
| SOFA                       | 18 / 18     | 20 / 20                  | 22 / 22 | 24 / 24  | 27 / 27  |  |
|                            |             |                          |         |          |          |  |
| NAILHEAD PLACEMENT:        |             |                          |         |          |          |  |
| AROUND BASE                |             |                          |         |          |          |  |
| AROUND BASE                |             |                          |         |          |          |  |
| DECORATIVE TRIM PLACEMENT  |             |                          |         |          |          |  |
| AROUND BASE                | •           |                          |         |          |          |  |
|                            |             |                          |         |          |          |  |
| DECORATIVE TRIM YARDAGE RE | EQUIREMENT: |                          |         |          |          |  |
| 8.5 YDS                    |             |                          |         |          |          |  |
|                            |             |                          |         |          |          |  |
| WEIGHT:                    |             |                          |         |          |          |  |
| SOFA                       | 185 LBS     |                          |         |          |          |  |
|                            |             |                          |         |          |          |  |
| NOTES:                     |             |                          |         |          |          |  |
|                            |             |                          |         |          |          |  |
|                            |             |                          |         |          |          |  |
|                            |             |                          |         |          |          |  |
|                            |             |                          |         |          |          |  |
|                            |             |                          |         |          |          |  |
|                            |             |                          |         |          |          |  |
|                            |             |                          |         |          |          |  |
|                            |             |                          |         |          |          |  |
|                            |             |                          |         |          |          |  |
|                            |             |                          |         |          |          |  |
|                            |             |                          |         |          |          |  |
|                            |             |                          |         |          |          |  |