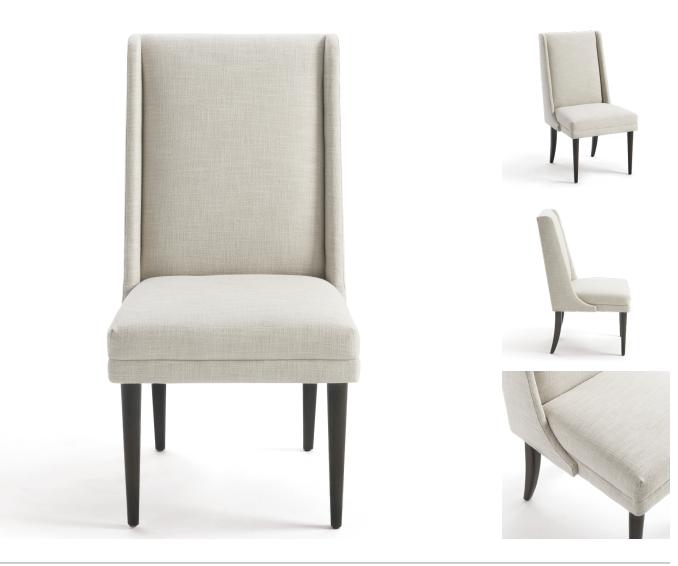

## HARVEY DINING SIDE CHAIR

|                   | ITEM NUMBER | W x D x H<br>(INCHES) | SOLID<br>(RAILROADED) | SOLID<br>(UP THE BOLT) | LEATHER SQ.<br>FT. REQ. |
|-------------------|-------------|-----------------------|-----------------------|------------------------|-------------------------|
| DINING SIDE CHAIR | DC-1636-S   | 21 x 24.5 x 39.5      | 3.5 YDS               | 3.5 YDS                | 65                      |

DC-1636-S SEAT HEIGHT: 18.5" SEAT DEPTH: 18" SEAT WIDTH: 19.5" SELECT WOOD FINISHES & NAILHEADS AVAILABLE

|                   | SOLID     | 1-7.9" | 8-14.9"   | 15-27.9" | 28-36.9"  |
|-------------------|-----------|--------|-----------|----------|-----------|
| DINING SIDE CHAIR | 3.5 / 3.5 | 4 / 4  | 4.5 / 4.5 | 5 / 5    | 5.5 / 5.5 |