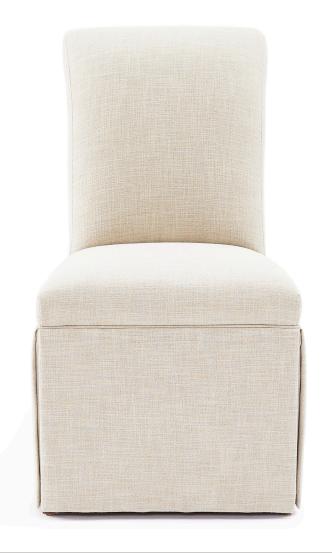

## TULA SKIRTED DINING SIDE CHAIR

ITEM NUMBER

 $W \times D \times H$ (INCHES)

SOLID

SOLID (RAILROADED) (UP THE BOLT)

SKIRTED DINING SIDE CHAIR

DC-1631-S

21 x 25.5 x 37

4 YDS

4 YDS

DC-1631-S

SEAT HEIGHT: 19"

SEAT DEPTH: 18"

SEAT WIDTH: 21"

DECORATIVE TRIM AVAILABLE

|                                 | RAILROADED / UP THE BOLT |         |         |          |          |  |  |  |  |
|---------------------------------|--------------------------|---------|---------|----------|----------|--|--|--|--|
|                                 | SOLID                    | 1-7.9"  | 8-14.9" | 15-27.9" | 28-36.9" |  |  |  |  |
| SKIRTED DINING SIDE CHAIR       | 4 / 4                    | 4 / 4.5 | 4.5 / 5 | 5 / 5.5  | 5.5 / 6  |  |  |  |  |
| DECORATIVE TRIM PLACEMENT:      |                          |         |         |          |          |  |  |  |  |
| AROUND SKIRT, FLUSH TO BOTTOM H | EM                       |         |         |          |          |  |  |  |  |
| DECORATIVE TRIM YARDAGE REQU    | JIREMENT:                |         |         |          |          |  |  |  |  |
| 4.5 YDS                         |                          |         |         |          |          |  |  |  |  |
| WEIGHT:                         |                          |         |         |          |          |  |  |  |  |
| SKIRTED DINING SIDE CHAIR       | 20 LBS                   |         |         |          |          |  |  |  |  |
| NOTES:                          |                          |         |         |          |          |  |  |  |  |
|                                 |                          |         |         |          |          |  |  |  |  |
|                                 |                          |         |         |          |          |  |  |  |  |
|                                 |                          |         |         |          |          |  |  |  |  |
|                                 |                          |         |         |          |          |  |  |  |  |
|                                 |                          |         |         |          |          |  |  |  |  |
|                                 |                          |         |         |          |          |  |  |  |  |
|                                 |                          |         |         |          |          |  |  |  |  |
|                                 |                          |         |         |          |          |  |  |  |  |
|                                 |                          |         |         |          |          |  |  |  |  |
|                                 |                          |         |         |          |          |  |  |  |  |
|                                 |                          |         |         |          |          |  |  |  |  |