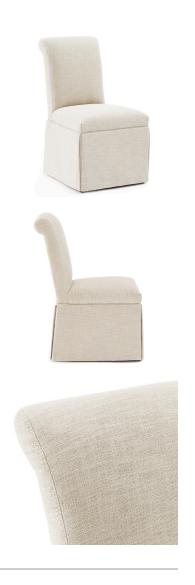

## TULA SKIRTED DINING SIDE CHAIR

ITEM NUMBER

 $W \times D \times H$ (INCHES)

SOLID

SOLID (RAILROADED) (UP THE BOLT)

SKIRTED DINING SIDE CHAIR

DC-1631-S

21 x 25.5 x 37

4 YDS

4 YDS

DC-1631-S

SEAT HEIGHT: 19"

SEAT DEPTH: 18"

SEAT WIDTH: 21"

DECORATIVE TRIM AVAILABLE

|                                 | RAILROADED / UP THE BOLT |         |         |          |          |  |  |  |  |
|---------------------------------|--------------------------|---------|---------|----------|----------|--|--|--|--|
|                                 | SOLID                    | 1-7.9"  | 8-14.9" | 15-27.9" | 28-36.9" |  |  |  |  |
| SKIRTED DINING SIDE CHAIR       | 4 / 4                    | 4 / 4.5 | 4.5 / 5 | 5 / 5.5  | 5.5 / 6  |  |  |  |  |
| DECORATIVE TRIM PLACEMENT:      |                          |         |         |          |          |  |  |  |  |
| AROUND SKIRT, FLUSH TO BOTTOM H | EM                       |         |         |          |          |  |  |  |  |
| DECORATIVE TRIM YARDAGE REQU    | JIREMENT:                |         |         |          |          |  |  |  |  |
| 4.5 YDS                         |                          |         |         |          |          |  |  |  |  |
| WEIGHT:                         |                          |         |         |          |          |  |  |  |  |
| SKIRTED DINING SIDE CHAIR       | 20 LBS                   |         |         |          |          |  |  |  |  |
| NOTES:                          |                          |         |         |          |          |  |  |  |  |
|                                 |                          |         |         |          |          |  |  |  |  |
|                                 |                          |         |         |          |          |  |  |  |  |
|                                 |                          |         |         |          |          |  |  |  |  |
|                                 |                          |         |         |          |          |  |  |  |  |
|                                 |                          |         |         |          |          |  |  |  |  |
|                                 |                          |         |         |          |          |  |  |  |  |
|                                 |                          |         |         |          |          |  |  |  |  |
|                                 |                          |         |         |          |          |  |  |  |  |
|                                 |                          |         |         |          |          |  |  |  |  |
|                                 |                          |         |         |          |          |  |  |  |  |
|                                 |                          |         |         |          |          |  |  |  |  |