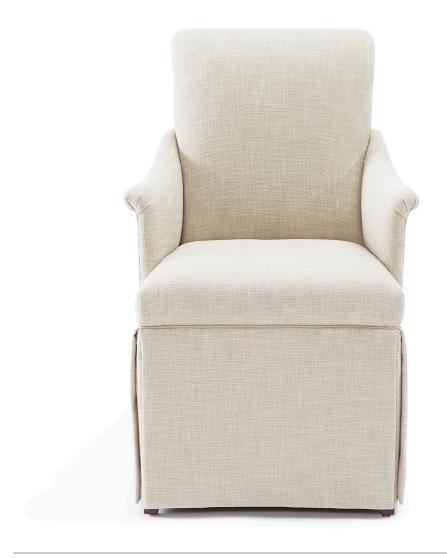

## TULA SKIRTED DINING ARM CHAIR

ITEM NUMBER

 $W \times D \times H$ (INCHES) SOLID

SOLID (RAILROADED) (UP THE BOLT)

SKIRTED DINING ARM CHAIR

DC-1631-A

24 x 25.5 x 37

4.5 YDS

4.5 YDS

DC-1631-A

SEAT HEIGHT: 19"

SEAT DEPTH: 18"

ARM HEIGHT: 25"

SEAT WIDTH: 19"

DECORATIVE TRIM AVAILABLE

| FABRIC YARDAGE REQUIREMENTS:      |           |        |                 |          |          |
|-----------------------------------|-----------|--------|-----------------|----------|----------|
|                                   |           | RAIL   | ROADED / UP THE | BOLT     |          |
|                                   | SOLID     | 1-7.9" | 8-14.9"         | 15-27.9" | 28-36.9" |
| SKIRTED DINING ARM CHAIR          | 4.5 / 4.5 | 5 / 5  | 5.5 / 5.5       | 6/6      | 6.5 / 7  |
|                                   |           |        |                 |          |          |
| DECORATIVE TRIM PLACEMENT:        |           |        |                 |          |          |
| AROUND SKIRT, FLUSH TO BOTTOM HEN | 1         |        |                 |          |          |
|                                   |           |        |                 |          |          |
| DECORATIVE TRIM YARDAGE REQUIR    | REMENT:   |        |                 |          |          |
| 4.5 YDS                           |           |        |                 |          |          |
|                                   |           |        |                 |          |          |
| WEIGHT:                           |           |        |                 |          |          |
| SKIRTED DINING ARM CHAIR          | 25 LBS    |        |                 |          |          |
|                                   |           |        |                 |          |          |
| NOTES:                            |           |        |                 |          |          |
|                                   |           |        |                 |          |          |
|                                   |           |        |                 |          |          |
|                                   |           |        |                 |          |          |
|                                   |           |        |                 |          |          |
|                                   |           |        |                 |          |          |
|                                   |           |        |                 |          |          |
|                                   |           |        |                 |          |          |
|                                   |           |        |                 |          |          |
|                                   |           |        |                 |          |          |
|                                   |           |        |                 |          |          |
|                                   |           |        |                 |          |          |
|                                   |           |        |                 |          |          |
|                                   |           |        |                 |          |          |
|                                   |           |        |                 |          |          |
|                                   |           |        |                 |          |          |
|                                   |           |        |                 |          |          |
|                                   |           |        |                 |          |          |