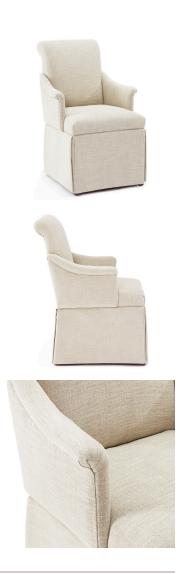

## TULA SKIRTED DINING ARM CHAIR

ITEM NUMBER

 $W \times D \times H$ (INCHES) SOLID

SOLID (RAILROADED) (UP THE BOLT)

SKIRTED DINING ARM CHAIR

DC-1631-A

24 x 25.5 x 37

4.5 YDS

4.5 YDS

DC-1631-A

SEAT HEIGHT: 19"

SEAT DEPTH: 18"

ARM HEIGHT: 25"

SEAT WIDTH: 19"

DECORATIVE TRIM AVAILABLE

| FABRIC YARDAGE REQUIREMENTS:      |           |        |                 |          |          |
|-----------------------------------|-----------|--------|-----------------|----------|----------|
|                                   |           | RAIL   | ROADED / UP THE | BOLT     |          |
|                                   | SOLID     | 1-7.9" | 8-14.9"         | 15-27.9" | 28-36.9" |
| SKIRTED DINING ARM CHAIR          | 4.5 / 4.5 | 5 / 5  | 5.5 / 5.5       | 6/6      | 6.5 / 7  |
|                                   |           |        |                 |          |          |
| DECORATIVE TRIM PLACEMENT:        |           |        |                 |          |          |
| AROUND SKIRT, FLUSH TO BOTTOM HEN | 1         |        |                 |          |          |
|                                   |           |        |                 |          |          |
| DECORATIVE TRIM YARDAGE REQUIR    | REMENT:   |        |                 |          |          |
| 4.5 YDS                           |           |        |                 |          |          |
|                                   |           |        |                 |          |          |
| WEIGHT:                           |           |        |                 |          |          |
| SKIRTED DINING ARM CHAIR          | 25 LBS    |        |                 |          |          |
|                                   |           |        |                 |          |          |
| NOTES:                            |           |        |                 |          |          |
|                                   |           |        |                 |          |          |
|                                   |           |        |                 |          |          |
|                                   |           |        |                 |          |          |
|                                   |           |        |                 |          |          |
|                                   |           |        |                 |          |          |
|                                   |           |        |                 |          |          |
|                                   |           |        |                 |          |          |
|                                   |           |        |                 |          |          |
|                                   |           |        |                 |          |          |
|                                   |           |        |                 |          |          |
|                                   |           |        |                 |          |          |
|                                   |           |        |                 |          |          |
|                                   |           |        |                 |          |          |
|                                   |           |        |                 |          |          |
|                                   |           |        |                 |          |          |
|                                   |           |        |                 |          |          |
|                                   |           |        |                 |          |          |