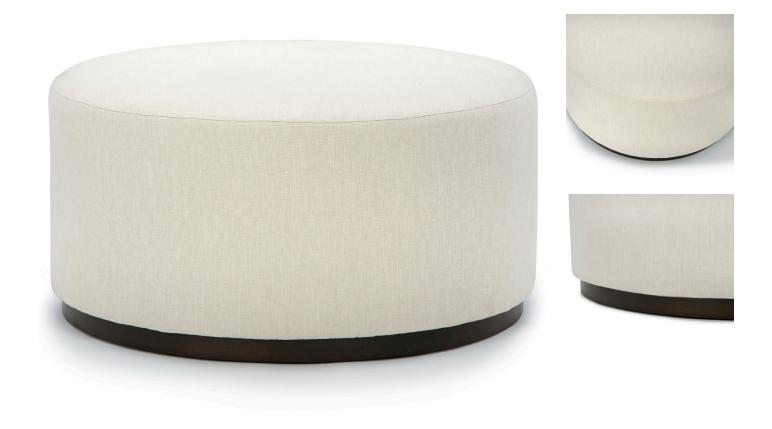

## $FABRICUT^{^{\circ}}$

FURNITURE

| MARAH OTTOMAN       |             |                       |                       |                        |                         |
|---------------------|-------------|-----------------------|-----------------------|------------------------|-------------------------|
|                     | ITEM NUMBER | W x D x H<br>(INCHES) | SOLID<br>(RAILROADED) | SOLID<br>(UP THE BOLT) | LEATHER SQ.<br>FT. REQ. |
| MARAH OTTOMAN       | OT-1686-37  | 37 x 37 x 19          | 3.5 YDS               | 3.5 YDS                | 54                      |
| MARAH OTTOMAN LARGE | OT-1686-48  | 48 x 48 x 19          | 3.5 YDS               | 4 YDS                  | 68                      |

## **FABRIC YARDAGE REQUIREMENTS:** RAILROADED / UP THE BOLT 8-14.9" SOLID 1-7.9" 15-27.9" 28-36.9" 3.5 / 3.5 4 / 4 4.5 / 4.5 MARAH OTTOMAN 3.5 / 4 5 / 5.5 4.5 / 5 MARAH OTTOMAN LARGE 3.5 / 4 4 / 4.5 4.5 / 5 5 / 5.5 NAILHEAD PLACEMENT: AROUND BASE **DECORATIVE TRIM PLACEMENT:** AROUND BASE **DECORATIVE TRIM YARDAGE REQUIREMENT:** MARAH OTTOMAN: 6 YDS MARAH OTTOMAN LARGE: 7 YDS WEIGHT: MARAH OTTOMAN 60 LBS MARAH OTTOMAN LARGE 70 LBS NOTES: