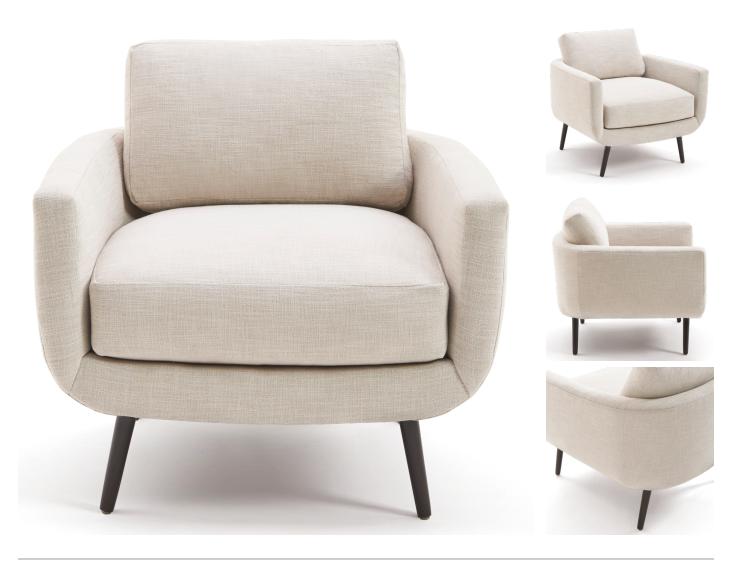

## FABRICUT°

FURNITURE

**TORY CHAIR** 

ITEM NUMBER W x D x H SOLID SOLID LEATHER SQ. (INCHES) (RAILROADED) (UP THE BOLT) FT. REQ.

**CHAIR** CH-1623 32.5 x 32 x 30.5 4.5 YDS 90

CH-1623

SEAT HEIGHT: 17" SEAT DEPTH: 21"

ARM HEIGHT: 24" SEAT WIDTH: 24.5" SELECT WOOD FINISHES AVAILABLE

| FABRIC YARDAGE REQUIREMEN | ITS:      |                          |           |          |          |  |
|---------------------------|-----------|--------------------------|-----------|----------|----------|--|
|                           |           | RAILROADED / UP THE BOLT |           |          |          |  |
|                           | SOLID     | 1-7.9"                   | 8-14.9"   | 15-27.9" | 28-36.9" |  |
| CHAIR                     | 4.5 / 4.5 | 5 / 5                    | 5.5 / 5.5 | 6/6      | 7 / 7    |  |
|                           |           |                          |           |          |          |  |
| WEIGHT:                   |           |                          |           |          |          |  |
| CHAIR                     | 65 LBS    |                          |           |          |          |  |
|                           |           |                          |           |          |          |  |
| NOTES:                    |           |                          |           |          |          |  |
|                           |           |                          |           |          |          |  |
|                           |           |                          |           |          |          |  |
|                           |           |                          |           |          |          |  |
|                           |           |                          |           |          |          |  |
|                           |           |                          |           |          |          |  |
|                           |           |                          |           |          |          |  |
|                           |           |                          |           |          |          |  |
|                           |           |                          |           |          |          |  |
|                           |           |                          |           |          |          |  |
|                           |           |                          |           |          |          |  |
|                           |           |                          |           |          |          |  |
|                           |           |                          |           |          |          |  |
|                           |           |                          |           |          |          |  |
|                           |           |                          |           |          |          |  |
|                           |           |                          |           |          |          |  |
|                           |           |                          |           |          |          |  |
|                           |           |                          |           |          |          |  |
|                           |           |                          |           |          |          |  |
|                           |           |                          |           |          |          |  |
|                           |           |                          |           |          |          |  |
|                           |           |                          |           |          |          |  |
|                           |           |                          |           |          |          |  |