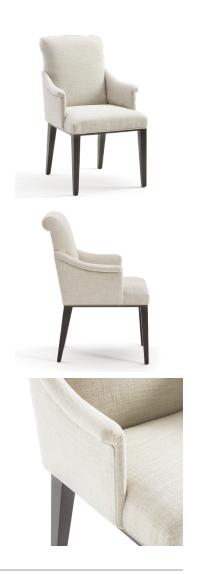

## **TULA DINING ARM CHAIR**

ITEM NUMBER W x D x H SOLID SOLID LEATHER SQ. (INCHES) (RAILROADED) (UP THE BOLT) FT. REQ.

DC-1630-A 24 x 25.5 x 37 2.5 YDS 2.5 YDS 60

DC-1630-A

SEAT HEIGHT: 19"

**DINING ARM CHAIR** 

SEAT DEPTH: 18"

ARM HEIGHT: 25"

SEAT WIDTH: 19"

SELECT WOOD FINISHES AVAILABLE

|                  | RAILROADED / UP THE BOLT |       |       |           |          |  |  |  |  |
|------------------|--------------------------|-------|-------|-----------|----------|--|--|--|--|
|                  |                          |       |       |           |          |  |  |  |  |
|                  | SOLID                    |       |       |           | 28-36.9" |  |  |  |  |
| DINING ARM CHAIR | 2.5 / 2.5                | 3 / 3 | 3 / 3 | 3.5 / 3.5 | 4 / 4    |  |  |  |  |
| WEIGHT:          |                          |       |       |           |          |  |  |  |  |
| DINING ARM CHAIR | 25 LBS                   |       |       |           |          |  |  |  |  |
| NOTES:           |                          |       |       |           |          |  |  |  |  |
|                  |                          |       |       |           |          |  |  |  |  |
|                  |                          |       |       |           |          |  |  |  |  |
|                  |                          |       |       |           |          |  |  |  |  |
|                  |                          |       |       |           |          |  |  |  |  |
|                  |                          |       |       |           |          |  |  |  |  |
|                  |                          |       |       |           |          |  |  |  |  |
|                  |                          |       |       |           |          |  |  |  |  |
|                  |                          |       |       |           |          |  |  |  |  |
|                  |                          |       |       |           |          |  |  |  |  |
|                  |                          |       |       |           |          |  |  |  |  |
|                  |                          |       |       |           |          |  |  |  |  |
|                  |                          |       |       |           |          |  |  |  |  |
|                  |                          |       |       |           |          |  |  |  |  |
|                  |                          |       |       |           |          |  |  |  |  |
|                  |                          |       |       |           |          |  |  |  |  |