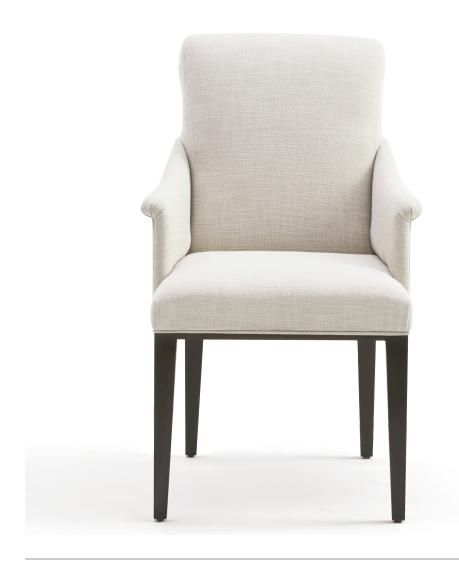

## **TULA DINING ARM CHAIR**

ITEM NUMBER W x D x H SOLID SOLID LEATHER SQ. (INCHES) (RAILROADED) (UP THE BOLT) FT. REQ.

DC-1630-A 24 x 25.5 x 37 2.5 YDS 2.5 YDS 60

DC-1630-A

SEAT HEIGHT: 19"

**DINING ARM CHAIR** 

SEAT DEPTH: 18"

ARM HEIGHT: 25"

SEAT WIDTH: 19"

SELECT WOOD FINISHES AVAILABLE

|                  | RAILROADED / UP THE BOLT |       |       |           |          |  |  |  |  |
|------------------|--------------------------|-------|-------|-----------|----------|--|--|--|--|
|                  |                          |       |       |           |          |  |  |  |  |
|                  | SOLID                    |       |       |           | 28-36.9" |  |  |  |  |
| DINING ARM CHAIR | 2.5 / 2.5                | 3 / 3 | 3 / 3 | 3.5 / 3.5 | 4 / 4    |  |  |  |  |
| WEIGHT:          |                          |       |       |           |          |  |  |  |  |
| DINING ARM CHAIR | 25 LBS                   |       |       |           |          |  |  |  |  |
| NOTES:           |                          |       |       |           |          |  |  |  |  |
|                  |                          |       |       |           |          |  |  |  |  |
|                  |                          |       |       |           |          |  |  |  |  |
|                  |                          |       |       |           |          |  |  |  |  |
|                  |                          |       |       |           |          |  |  |  |  |
|                  |                          |       |       |           |          |  |  |  |  |
|                  |                          |       |       |           |          |  |  |  |  |
|                  |                          |       |       |           |          |  |  |  |  |
|                  |                          |       |       |           |          |  |  |  |  |
|                  |                          |       |       |           |          |  |  |  |  |
|                  |                          |       |       |           |          |  |  |  |  |
|                  |                          |       |       |           |          |  |  |  |  |
|                  |                          |       |       |           |          |  |  |  |  |
|                  |                          |       |       |           |          |  |  |  |  |
|                  |                          |       |       |           |          |  |  |  |  |
|                  |                          |       |       |           |          |  |  |  |  |