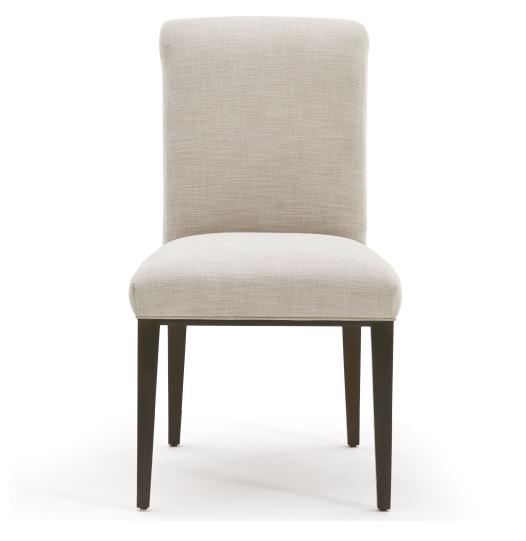

## **TULA DINING SIDE CHAIR**

ITEM NUMBER W x D x H SOLID SOLID LEATHER SQ. (INCHES) (RAILROADED) (UP THE BOLT) FT. REQ.

DC-1630-S 21 x 25 x 37 2.5 YDS 2.5 YDS 50

DC-1630-S

SEAT HEIGHT: 19" SEAT DEPTH: 18" SEAT WIDTH: 21"

**DINING SIDE CHAIR** 

SELECT WOOD FINISHES AVAILABLE

|                   |           | RAILROADED / UP THE BOLT |       |           |          |  |  |  |  |  |
|-------------------|-----------|--------------------------|-------|-----------|----------|--|--|--|--|--|
|                   |           |                          |       |           |          |  |  |  |  |  |
|                   | SOLID     |                          |       |           | 28-36.9" |  |  |  |  |  |
| DINING SIDE CHAIR | 2.5 / 2.5 | 3/3                      | 3 / 3 | 3.5 / 3.5 | 4 / 4    |  |  |  |  |  |
| WEIGHT:           |           |                          |       |           |          |  |  |  |  |  |
| DINING SIDE CHAIR | 20 LBS    |                          |       |           |          |  |  |  |  |  |
| NOTES:            |           |                          |       |           |          |  |  |  |  |  |
|                   |           |                          |       |           |          |  |  |  |  |  |
|                   |           |                          |       |           |          |  |  |  |  |  |
|                   |           |                          |       |           |          |  |  |  |  |  |
|                   |           |                          |       |           |          |  |  |  |  |  |
|                   |           |                          |       |           |          |  |  |  |  |  |
|                   |           |                          |       |           |          |  |  |  |  |  |
|                   |           |                          |       |           |          |  |  |  |  |  |
|                   |           |                          |       |           |          |  |  |  |  |  |
|                   |           |                          |       |           |          |  |  |  |  |  |
|                   |           |                          |       |           |          |  |  |  |  |  |
|                   |           |                          |       |           |          |  |  |  |  |  |
|                   |           |                          |       |           |          |  |  |  |  |  |
|                   |           |                          |       |           |          |  |  |  |  |  |
|                   |           |                          |       |           |          |  |  |  |  |  |
|                   |           |                          |       |           |          |  |  |  |  |  |
|                   |           |                          |       |           |          |  |  |  |  |  |
|                   |           |                          |       |           |          |  |  |  |  |  |
|                   |           |                          |       |           |          |  |  |  |  |  |