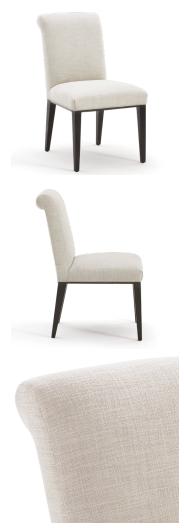

## **TULA DINING SIDE CHAIR**

ITEM NUMBER W x D x H SOLID SOLID LEATHER SQ. (INCHES) (RAILROADED) (UP THE BOLT) FT. REQ.

DC-1630-S 21 x 25 x 37 2.5 YDS 2.5 YDS 50

DC-1630-S

SEAT HEIGHT: 19" SEAT DEPTH: 18" SEAT WIDTH: 21"

**DINING SIDE CHAIR** 

SELECT WOOD FINISHES AVAILABLE

|                   |           | RAILROADED / UP THE BOLT |       |           |          |  |  |  |  |  |
|-------------------|-----------|--------------------------|-------|-----------|----------|--|--|--|--|--|
|                   |           |                          |       |           |          |  |  |  |  |  |
|                   | SOLID     |                          |       |           | 28-36.9" |  |  |  |  |  |
| DINING SIDE CHAIR | 2.5 / 2.5 | 3/3                      | 3 / 3 | 3.5 / 3.5 | 4 / 4    |  |  |  |  |  |
| WEIGHT:           |           |                          |       |           |          |  |  |  |  |  |
| DINING SIDE CHAIR | 20 LBS    |                          |       |           |          |  |  |  |  |  |
| NOTES:            |           |                          |       |           |          |  |  |  |  |  |
|                   |           |                          |       |           |          |  |  |  |  |  |
|                   |           |                          |       |           |          |  |  |  |  |  |
|                   |           |                          |       |           |          |  |  |  |  |  |
|                   |           |                          |       |           |          |  |  |  |  |  |
|                   |           |                          |       |           |          |  |  |  |  |  |
|                   |           |                          |       |           |          |  |  |  |  |  |
|                   |           |                          |       |           |          |  |  |  |  |  |
|                   |           |                          |       |           |          |  |  |  |  |  |
|                   |           |                          |       |           |          |  |  |  |  |  |
|                   |           |                          |       |           |          |  |  |  |  |  |
|                   |           |                          |       |           |          |  |  |  |  |  |
|                   |           |                          |       |           |          |  |  |  |  |  |
|                   |           |                          |       |           |          |  |  |  |  |  |
|                   |           |                          |       |           |          |  |  |  |  |  |
|                   |           |                          |       |           |          |  |  |  |  |  |
|                   |           |                          |       |           |          |  |  |  |  |  |
|                   |           |                          |       |           |          |  |  |  |  |  |
|                   |           |                          |       |           |          |  |  |  |  |  |