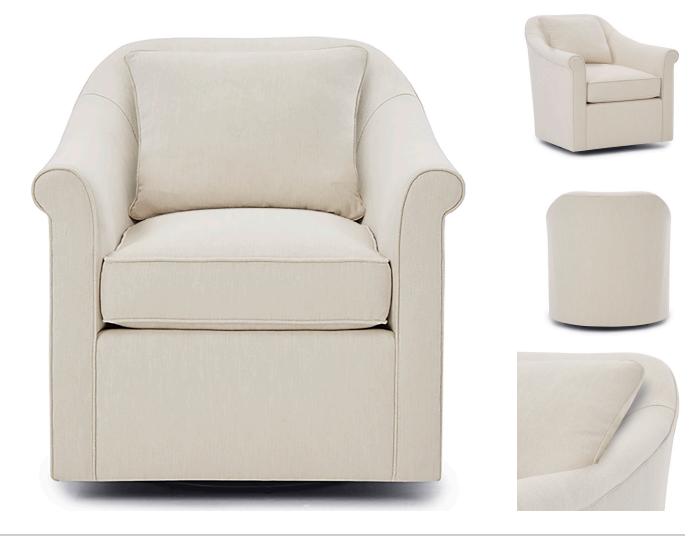

# QUINN SWIVEL CHAIR

|              | ITEM NUMBER | W x D x H<br>(INCHES) | SOLID<br>(RAILROADED) | SOLID<br>(UP THE BOLT) | LEATHER SQ.<br>FT. REQ. |
|--------------|-------------|-----------------------|-----------------------|------------------------|-------------------------|
| SWIVEL CHAIR | CH-377-SW   | 31 x 35 x 32          | 7 YDS                 | 7.5 YDS                | 108                     |

CH-377-SW SEAT HEIGHT: 19" SEAT DEPTH: 20" ARM HEIGHT: 25" SEAT WIDTH: 19.5" NAILHEADS & DECORATIVE TRIM AVAILABLE

ADDITIONAL NOTES: SEAT DEPTH WITHOUT BACK CUSHION IS 25"

SEE REVERSE SIDE FOR ADDITIONAL TECHNICAL SPECIFICATIONS