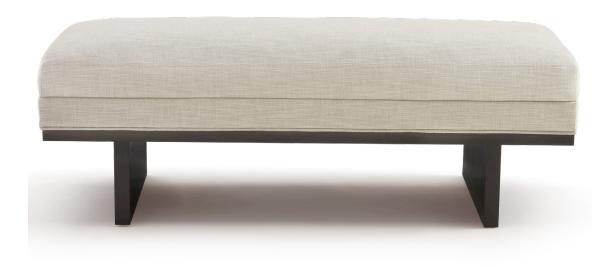

## RILEY BENCH

ITEM NUMBER  $W \times D \times H$  SOLID SOLID LEATHER SQ. (INCHES) (RAILROADED) (UP THE BOLT) FT. REQ.

BENCH OT-1672  $52 \times 20 \times 17$  2.5 YDS 2.5 YDS 60

SELECT WOOD FINISHES, NAILHEADS & DECORATIVE TRIM AVAILABLE

| FABRIC YARDAGE REQUIREME | NTS:         |                          |         |           |          |  |
|--------------------------|--------------|--------------------------|---------|-----------|----------|--|
|                          |              | RAILROADED / UP THE BOLT |         |           |          |  |
|                          | SOLID        | 1-7.9"                   | 8-14.9" | 15-27.9"  | 28-36.9" |  |
| BENCH                    | 2.5 / 2.5    | 3 / 3                    | 3 / 3   | 3.5 / 3.5 | 4 / 4    |  |
|                          |              |                          |         |           |          |  |
| NAILHEAD PLACEMENT:      |              |                          |         |           |          |  |
| BASE ONLY                |              |                          |         |           |          |  |
|                          |              |                          |         |           |          |  |
| DECORATIVE TRIM PLACEMEN | IT:          |                          |         |           |          |  |
| AROUND BASE              |              |                          |         |           |          |  |
|                          |              |                          |         |           |          |  |
| DECORATIVE TRIM YARDAGE  | REQUIREMENT: |                          |         |           |          |  |
| 5 YDS                    |              |                          |         |           |          |  |
|                          |              |                          |         |           |          |  |
| WEIGHT:                  |              |                          |         |           |          |  |
| BENCH                    | 60 LBS       |                          |         |           |          |  |
|                          |              |                          |         |           |          |  |
| NOTES:                   |              |                          |         |           |          |  |
|                          |              |                          |         |           |          |  |
|                          |              |                          |         |           |          |  |
|                          |              |                          |         |           |          |  |
|                          |              |                          |         |           |          |  |
|                          |              |                          |         |           |          |  |
|                          |              |                          |         |           |          |  |
|                          |              |                          |         |           |          |  |
|                          |              |                          |         |           |          |  |
|                          |              |                          |         |           |          |  |
|                          |              |                          |         |           |          |  |
|                          |              |                          |         |           |          |  |
|                          |              |                          |         |           |          |  |
|                          |              |                          |         |           |          |  |
|                          |              |                          |         |           |          |  |