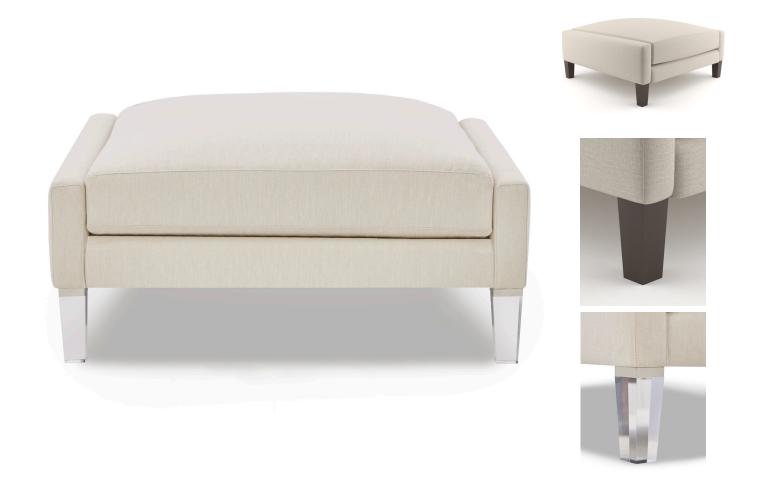

# FABRICUT°

FURNITURE

| TYLER OTTOMAN         |             |                       |                       |                        |                         |
|-----------------------|-------------|-----------------------|-----------------------|------------------------|-------------------------|
|                       | ITEM NUMBER | W x D x H<br>(INCHES) | SOLID<br>(RAILROADED) | SOLID<br>(UP THE BOLT) | LEATHER SQ.<br>FT. REQ. |
| OTTOMAN ACRYLIC       | OT-1677     | 42 x 42 x 18          | 5 YDS                 | 5.5 YDS                | 80                      |
| OTTOMAN ACRYLIC LARGE | OT-1679     | 54 x 54 x 18          | 7 YDS                 | 8 YDS                  | 119                     |
| OTTOMAN WOOD          | OT-1676-01  | 42 x 42 x 18          | 5 YDS                 | 5.5 YDS                | 80                      |
| OTTOMAN WOOD LARGE    | OT-1678     | 54 x 54 x 18          | 7 YDS                 | 8 YDS                  | 119                     |

SELECT WOOD FINISHES, ACRYLIC FINISHES, NAILHEADS & DECORATIVE TRIM AVAILABLE