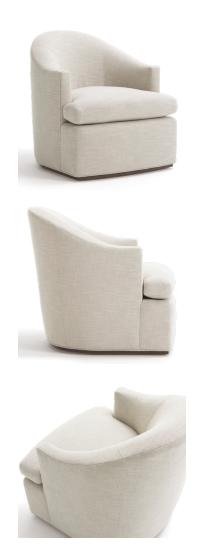

## **EMILE TUB SWIVEL CHAIR**

**TUB SWIVEL CHAIR** CH-1620-SW 28.5 x 34 x 33 6 YDS 6 YDS 110

CH-1620-SW
SEAT HEIGHT: 18"
SEAT DEPTH: 22"

ARM HEIGHT: 24.5" SEAT WIDTH: 22" SELECT WOOD FINISHES, NAILHEADS & DECORATIVE TRIM AVAILABLE

ADDITIONAL NOTES: LOUNGE CHAIR AVAILABLE

| FABRIC YARDAGE REQUIREMENT | TS:        |                          |           |          |          |  |  |
|----------------------------|------------|--------------------------|-----------|----------|----------|--|--|
|                            |            | RAILROADED / UP THE BOLT |           |          |          |  |  |
|                            | SOLID      | 1-7.9"                   | 8-14.9"   | 15-27.9" | 28-36.9" |  |  |
| TUB SWIVEL CHAIR           | 6/6        | 7 / 7                    | 7.5 / 7.5 | 8 / 8    | 9 / 9    |  |  |
|                            |            |                          |           |          |          |  |  |
| NAILHEAD PLACEMENT:        |            |                          |           |          |          |  |  |
| AROUND BASE                |            |                          |           |          |          |  |  |
|                            |            |                          |           |          |          |  |  |
| DECORATIVE TRIM PLACEMENT: |            |                          |           |          |          |  |  |
| AROUND BASE                |            |                          |           |          |          |  |  |
|                            |            |                          |           |          |          |  |  |
| DECORATIVE TRIM YARDAGE RE | QUIREMENT: |                          |           |          |          |  |  |
| 4 YDS                      |            |                          |           |          |          |  |  |
|                            |            |                          |           |          |          |  |  |
| WEIGHT:                    |            |                          |           |          |          |  |  |
| TUB SWIVEL CHAIR           | 100 LBS    |                          |           |          |          |  |  |
|                            |            |                          |           |          |          |  |  |
| NOTES:                     |            |                          |           |          |          |  |  |
|                            |            |                          |           |          |          |  |  |
|                            |            |                          |           |          |          |  |  |
|                            |            |                          |           |          |          |  |  |
|                            |            |                          |           |          |          |  |  |
|                            |            |                          |           |          |          |  |  |
|                            |            |                          |           |          |          |  |  |
|                            |            |                          |           |          |          |  |  |
|                            |            |                          |           |          |          |  |  |
|                            |            |                          |           |          |          |  |  |
|                            |            |                          |           |          |          |  |  |
|                            |            |                          |           |          |          |  |  |
|                            |            |                          |           |          |          |  |  |
|                            |            |                          |           |          |          |  |  |