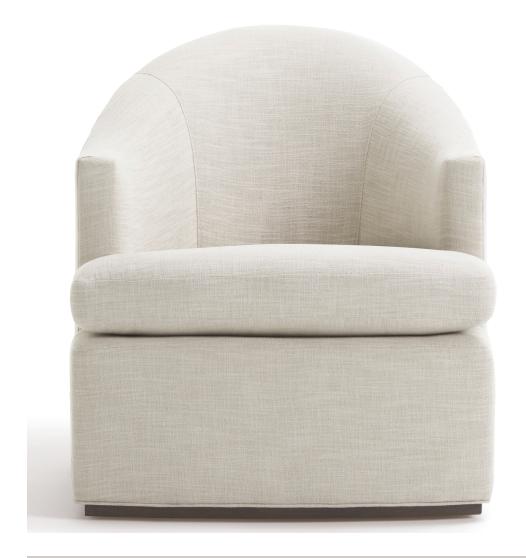

## **EMILE TUB SWIVEL CHAIR**

**TUB SWIVEL CHAIR** CH-1620-SW 28.5 x 34 x 33 6 YDS 6 YDS 110

CH-1620-SW
SEAT HEIGHT: 18"
SEAT DEPTH: 22"

ARM HEIGHT: 24.5" SEAT WIDTH: 22" SELECT WOOD FINISHES, NAILHEADS & DECORATIVE TRIM AVAILABLE

ADDITIONAL NOTES: LOUNGE CHAIR AVAILABLE

| FABRIC YARDAGE REQUIREMENT | TS:        |                          |           |          |          |  |  |
|----------------------------|------------|--------------------------|-----------|----------|----------|--|--|
|                            |            | RAILROADED / UP THE BOLT |           |          |          |  |  |
|                            | SOLID      | 1-7.9"                   | 8-14.9"   | 15-27.9" | 28-36.9" |  |  |
| TUB SWIVEL CHAIR           | 6/6        | 7 / 7                    | 7.5 / 7.5 | 8 / 8    | 9 / 9    |  |  |
|                            |            |                          |           |          |          |  |  |
| NAILHEAD PLACEMENT:        |            |                          |           |          |          |  |  |
| AROUND BASE                |            |                          |           |          |          |  |  |
|                            |            |                          |           |          |          |  |  |
| DECORATIVE TRIM PLACEMENT: |            |                          |           |          |          |  |  |
| AROUND BASE                |            |                          |           |          |          |  |  |
|                            |            |                          |           |          |          |  |  |
| DECORATIVE TRIM YARDAGE RE | QUIREMENT: |                          |           |          |          |  |  |
| 4 YDS                      |            |                          |           |          |          |  |  |
|                            |            |                          |           |          |          |  |  |
| WEIGHT:                    |            |                          |           |          |          |  |  |
| TUB SWIVEL CHAIR           | 100 LBS    |                          |           |          |          |  |  |
|                            |            |                          |           |          |          |  |  |
| NOTES:                     |            |                          |           |          |          |  |  |
|                            |            |                          |           |          |          |  |  |
|                            |            |                          |           |          |          |  |  |
|                            |            |                          |           |          |          |  |  |
|                            |            |                          |           |          |          |  |  |
|                            |            |                          |           |          |          |  |  |
|                            |            |                          |           |          |          |  |  |
|                            |            |                          |           |          |          |  |  |
|                            |            |                          |           |          |          |  |  |
|                            |            |                          |           |          |          |  |  |
|                            |            |                          |           |          |          |  |  |
|                            |            |                          |           |          |          |  |  |
|                            |            |                          |           |          |          |  |  |
|                            |            |                          |           |          |          |  |  |