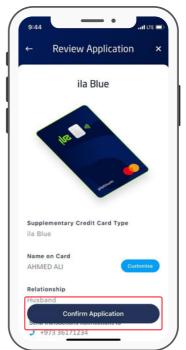

## **Supplementary Credit Cards**

Apply for a Supplementary Credit Card directly from the app.

Go to the "Credit" section

Tap on "Supplementary Cards"

Tap on "Start Application" and fill out a short form

4

Scan the Supplementary Card holder's ID

Verify your details and click on "Confirm Application"