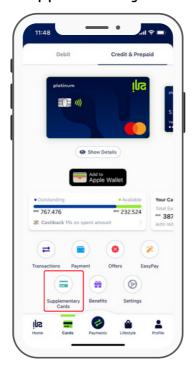

## **Supplementary Credit Cards**

Apply for a Supplementary Credit Card directly from the app.

Go to the "Credit" section

Tap on "Supplementary Cards"

Tap on "Start Application" and fill out a short form

4

Scan the Supplementary Card holder's ID

Verify your details and click on "Confirm Application"