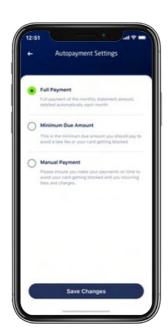

#### **Seamless Convenience**

100% control of your Credit Card experience directly from the app.

Set and change your PIN

Track your spending & manage your budget

Pay your Credit Card balance directly from the app

Access and filter your transactions easily

Set monthly auto payment

Freeze & unfreeze your card