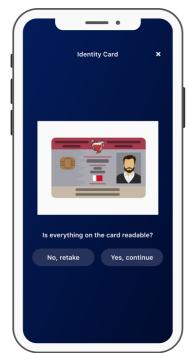

## **Supplementary Credit Cards**

Apply for a Supplementary Credit Card directly from the app.

Go to the "Credit" section

Tap on "Supplementary Cards"

Tap on "Start Application" and fill out a short form

4

Scan the Supplementary Card holder's ID

Verify your details and click on "Confirm Application"