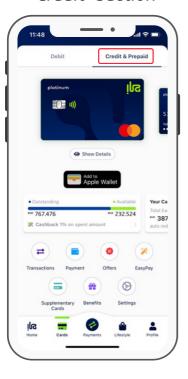

## **Supplementary Credit Cards**

Apply for a Supplementary Credit Card directly from the app.

Go to the "Credit" section

Tap on "Supplementary Cards"

Tap on "Start Application" and fill out a short form

4