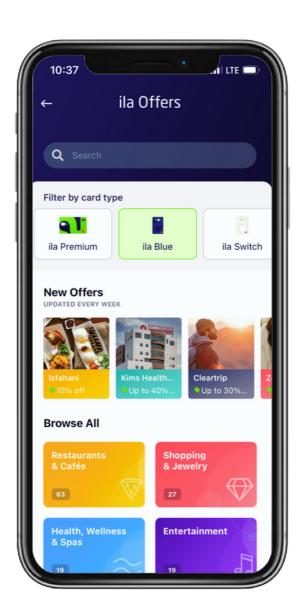

## ila Credit Cards Exclusive Offers

Enjoy a range of offers from over 200 Partners in Bahrain, including dining, shopping and hotels discounts.

To view all the ila Credit Cards Offers:

- 1 Tap on "Lifestyle" in the bottom of the screen.
- 2 Tap on "Trending ila Offers" and select "ila Blue" or "ila Switch. Or visit, www.ilabank.com/Offers