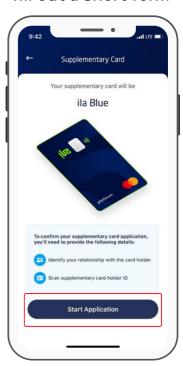

## **Supplementary Credit Cards**

Apply for a Supplementary Credit Card directly from the app.

Go to the "Credit" section

Tap on "Supplementary Cards"

Tap on "Start Application" and fill out a short form

4

Scan the Supplementary Card holder's ID

Verify your details and click on "Confirm Application"