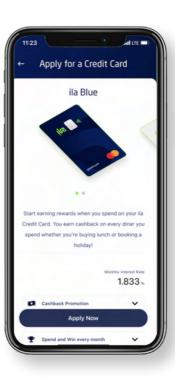

# **Compare Credit Cards**

Our Credit Cards come with amazing features and offer you seam- less convenience. The main differences between the two Cards are highlighted in the table below:

|                                                                                      | ila Blue<br>Credit Card      | ila Switch<br>Credit Card                                                                                                                                                                                                |
|--------------------------------------------------------------------------------------|------------------------------|--------------------------------------------------------------------------------------------------------------------------------------------------------------------------------------------------------------------------|
| Balance Transfer  Transfer your existing Credit Card balance with other banks to ila |                              | ✓ ·                                                                                                                                                                                                                      |
| Cashback                                                                             | 1% cashback on all spends    | 1% cashback on all spends                                                                                                                                                                                                |
|                                                                                      | Up to BHD 100<br>every month | Up to BHD 50<br>every month                                                                                                                                                                                              |
| Monthly Interest Rate                                                                | 1.833%                       | • 1.833% • Offer - Get 0% for 6 months on the Balance Transfer amount if you sign up before December 31, 2022. After the 6 months is over, a 1.25% monthly interest will apply on the remaining Balance Transfer amount. |

#### Apply now in 4 simple steps:

1

2

3

4

Log in to the ila app and click on the 'Cards' section

Tap on the 'Credit' section Select your preferred card, fill in a short application & upload a few docs

Your application will be evaluated and your card will be on its way!