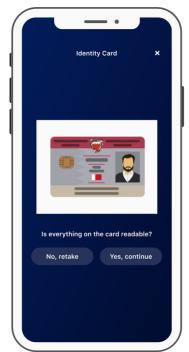

# **Supplementary Credit Cards**

Apply for a Supplementary Credit Card directly from the app.

Go to the "Credit" section

Tap on "Supplementary Cards"

Tap on "Start Application" and fill out a short form

Scan the Supplementary Card holder's ID