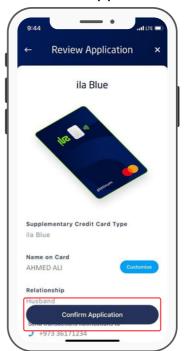

s.                                            |
| Contactless            | You can disable your contactless payments by using this toggle. This will not affect the use of payment wallets. |
| Online<br>Transactions | You can enable or disable internet based transactions.                                                           |
| Transactions per day   | Setup transactions per day on your card.                                                                         |



# **Supplementary Credit Cards**

Apply for a Supplementary Credit Card directly from the app.



Go to the "Credit" section





Tap on "Supplementary Cards"





Tap on "Start Application" and fill out a short form





Scan the Supplementary Card holder's ID





Verify your details and click on "Confirm Application"





# ila Credit Cards Exclusive Offers

Enjoy a range of offers from over 150 Partners in Bahrain, including dining, shopping and hotels discounts.

To view all the ila Credit Cards Offers:

- 1 Tap on "More" in the bottom of the screen.
- Tap on "ila Offers" and select "ila Blue" or "ila Switch.

Or visit, www.ilabank.com/Offers