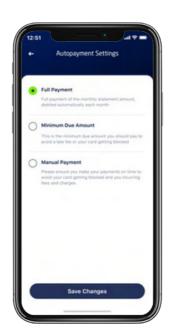

## **Seamless Convenience**

100% control of your Credit Card experience directly from the app.

Set and change your PIN

Track your spending & manage your budget

Pay your Credit Card balance directly from the app

Access and filter your transactions easily

Set monthly auto payment

Freeze & unfreeze your card