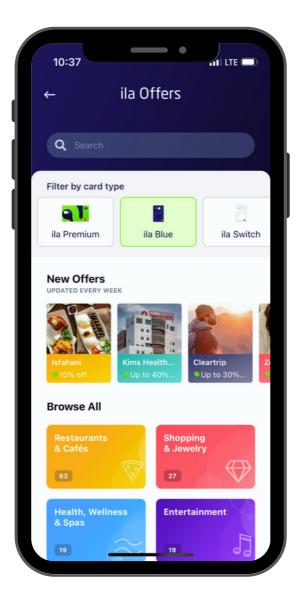

# ila Credit Cards Exclusive Offers

Enjoy a range of offers from over 150 Partners in Bahrain, including dining, shopping and hotels discounts.

To view all the ila Credit Cards Offers:

- 1 Tap on "More" in the bottom of the screen.
- Tap on "ila Offers" and select "ila Blue" or "ila Switch.

Or visit, www.ilabank.com/Offers