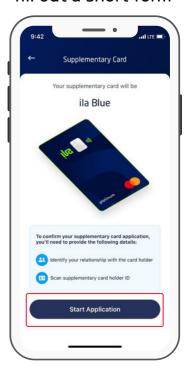

# **Supplementary Credit Cards**

Apply for a Supplementary Credit Card directly from the app.

Go to the "Credit" section

Tap on "Supplementary Cards"

Tap on "Start Application" and fill out a short form

Scan the Supplementary Card holder's ID