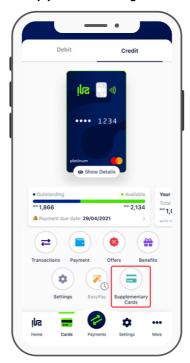

# **Supplementary Credit Cards**

Apply for a Supplementary Credit Card directly from the app.

Go to the "Credit" section

Tap on "Supplementary Cards"

Tap on "Start Application" and fill out a short form

Scan the Supplementary Card holder's ID