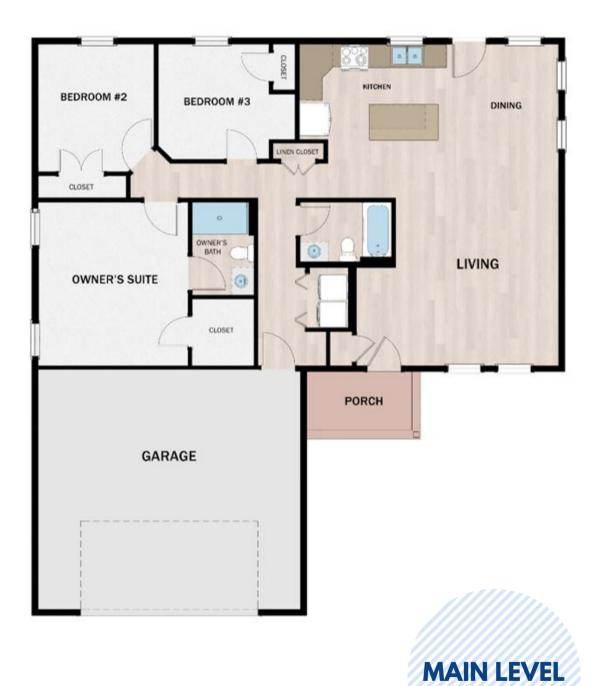

## 174 LENORE CIRCLE FRAZIERS BOTTOM, WV 25082

**The Clementine** located in Alexander's Place features 3 bedrooms, 2 Full Baths, and a 2-Car Garage. It's an open ranch floorplan that holds a large living continuous, approachable flow to the dining and kitchen area. The primary suite is set privately toward the end of the home with all of the amenities including a large walk-in closet. Easy access to mudroom & laundry closet right off the garage. 9 ft ceilings, 2 car garage, LVP & more!

## THE CLEMENTINE

1436 Sq.Ft.