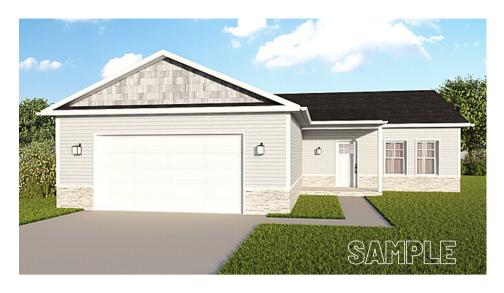

## 174 LENORE CIRCLE FRAZIERS BOTTOM, WV 25082

**The Clementine** located in Alexander's Place features 3 bedrooms, 2 Full Baths, and a 2-Car Garage. It's an open ranch floorplan that holds a large living continuous, approachable flow to the dining and kitchen area. The primary suite is set privately toward the end of the home with all of the amenities including a large walk-in closet. Easy access to mudroom & laundry closet right off the garage. 9 ft ceilings, 2 car garage, LVP & more!

## THE CLEMENTINE

1436 Sq.Ft.