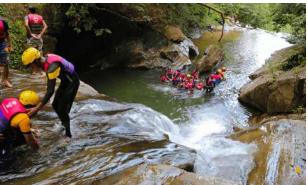

# **CANYONING (Kitulgala)**

The trip begins with a short jungle hike up to the canyon through rainforest. From here, we'll cover a few ground rules in a safety briefing. As we make our way down the canyon, we'll have to jump into plunge pools and wade across small "potholes," the best and only way to experience the stony canyon features carved by rushing water over many thousands of years! There are even a few "waterslides" along the way! During this adventure you'll face several thrilling challenges. This is fun, fun, fun and is consistently one of our most popular adventure activities in Kitulgala.

# **Level of Difficulty:**

Level 1 (Easy), suitable for first-timers.

### **Duration:**

1 hour & 30 minutes to 2 hour & 30 minutes (Time may be differ with the no of pax)