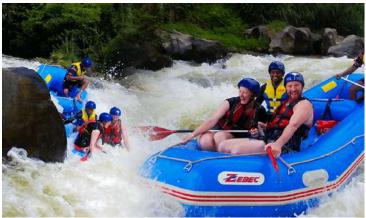

## WHITE WATER RAFTING (Kitulgala)

Our rafting trip begin on the Upper Kelani, rafting down the Class III and Class II rapids. After the rapids, we let you float

down the river.

## **Level of Difficulty:**

Level 1 (Easy), suitable for first-timers

#### **Duration:**

1 hour to 1 hour & 30 minutes

#### Requirement:

Healthy physical condition

# What we provide:

Rafting Equipment (raft, paddles) Experienced raft guide for each boat Safety gears (life jacket, safety helmet)

#### What to bring:

Lightweight short and t-shirt Towels Shoes or sandals with back strap