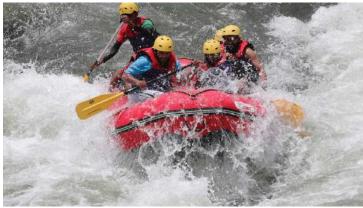

## WHITE WATER RAFTING (Kitulgala)

Our rafting trip begin on the Upper Kelani, rafting down the Class III and Class II rapids. After the rapids, we let you float

down the river.

## **Level of Difficulty:**

Level 1 (Easy), suitable for first-timers

#### **Duration:**

1 hour to 1 hour & 30 minutes

#### Requirement:

Healthy physical condition

# What we provide:

Rafting Equipment (raft, paddles) Experienced raft guide for each boat Safety gears (life jacket, safety helmet)

#### What to bring:

Lightweight short and t-shirt Towels Shoes or sandals with back strap