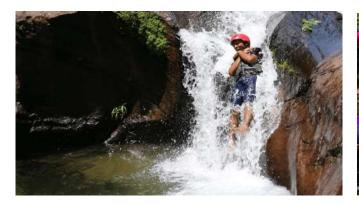

# **CANYONING (Kitulgala)**

The trip begins with a short jungle hike up to the canyon through rainforest. From here, we'll cover a few ground rules in a safety briefing. As we make our way down the canyon, we'll have to jump into plunge pools and wade across small "potholes," the best and only way to experience the stony canyon features carved by rushing water over many thousands of years! There are even a few "waterslides" along the way! During this adventure you'll face several thrilling challenges. This is fun, fun, fun and is consistently one of our most popular adventure activities in Kitulgala.

# **Level of Difficulty:**

Level 1 (Easy), suitable for first-timers.

### **Duration:**

1 hour & 30 minutes to 2 hour & 30 minutes (Time may be differ with the no of pax)