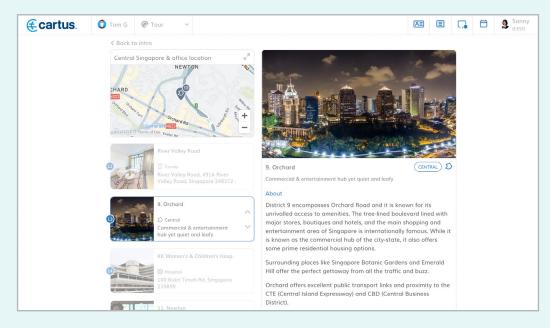

## **Customized Virtual Tours of the Destination**

| cartus       | 🕲 Tom G 🕅 Rent                                                                 | ~                        |                     |                   |        |   |                    |   | 🔁 🗉 🗔 🛱 🎗 Sanny                                                                               |
|--------------|--------------------------------------------------------------------------------|--------------------------|---------------------|-------------------|--------|---|--------------------|---|-----------------------------------------------------------------------------------------------|
| TASKS SEARCH | CONSIDERING (6) ARCH                                                           | IIVED (6)                | 1                   | Newest            | ~      | 0 | ٦                  | Ð | Tiong Bahru Estate<br>Eng Watt Street                                                         |
|              | Radiance @ Bukit Timah<br>Singapore 596315 - Clementi Par                      | <b>SGD 8,000</b><br>5 BR | Available<br>Sep 16 |                   | $\Box$ | Ö | $(\!\!\!\times\!)$ | ╚ | Sanny Linawati - Admin<br>Sep 15, 2021 12:18 AM O<br>Ground floor unit which may help with ea |
| I.           | The Trillium<br>Kim Seng Road<br>Singapore - D9 - Orchard / River              | SGD 6,500<br>2 BR        |                     |                   | $\Box$ |   | $(\times)$         |   | access for the newborn :)                                                                     |
| J.           | River Valley Road<br>491A River Valley Road<br>Singapore 248372 - D10 - Tangli | SGD 6,800<br>2 BR        |                     |                   | $\Box$ | Ħ | $\otimes$          |   |                                                                                               |
| <b>I</b>     | Tiong Bahru Estate<br>Eng Watt Street<br>Singapore - D3 - Alexandra / Co       | SGD 6,000<br>2 BR        |                     |                   | ņ      | Ö | $\times$           |   |                                                                                               |
| <b>)</b>     | Serangoon Garden Esta<br>Singapore 558733 - Hougang                            | SGD 10,000<br>5 BR       |                     | Sep 17<br>4:30 AM | ņ,     | Ħ | $(\times)$         |   |                                                                                               |
| <b>F</b>     | The Poiz Residences<br>2 Meyappa Chettiar Road<br>Singapore                    | SGD 2,100<br>Studio      | Available<br>Feb 28 | Sep 17<br>5:30 AM | Ļ,     | Ħ | $\otimes$          |   |                                                                                               |