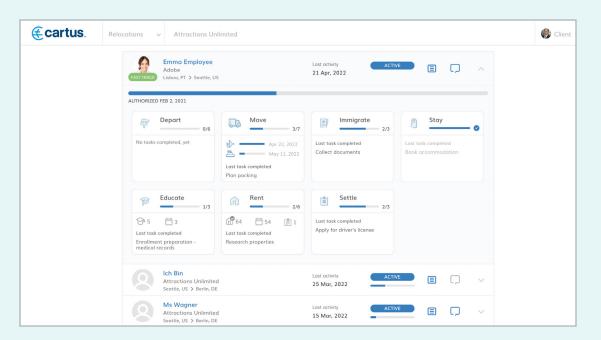

**Organized Home-finding and Communications** 

HR View: Real-time Tracking of Your Employees' Service Status