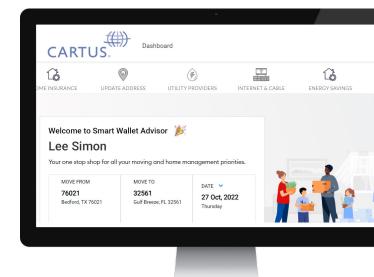

# **Cartus Connect**

Cartus Connect—powered by MoveEasy provides your employees with everything they need for their move and home management in one place, including helping them:

- Get home insurance quotes
- Set up utilities
- Schedule internet and cable services
- Schedule home security
- Find the best energy options

- Get exclusive deals and discounts
- Get help with driver's license
- Forward mail
- Find the best home pros

Cartus Connect combines an online platform, a dedicated human advisor team, Amazon Echo and Google home voice activated advisor, and a mobile app to ensure high levels of engagement and satisfaction during and after each interaction your employees have.