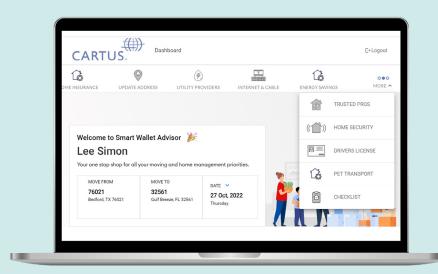

# **Cartus Connect**

Cartus Connect—powered by MoveEasy provides your employees with everything they need for their move and home management in one place, including helping them:

- Get home insurance quotes
- Set up utilities
- Schedule internet and cable services
- Schedule home security
- Find the best energy options

- Get exclusive deals and discounts
- Get help with driver's license
- Forward mail
- Find the best home pros

Cartus Connect combines an online platform, a dedicated human advisor team, Amazon Echo and Google home voice activated advisor, and a mobile app to ensure high levels of engagement and satisfaction during and after each interaction your employees have.