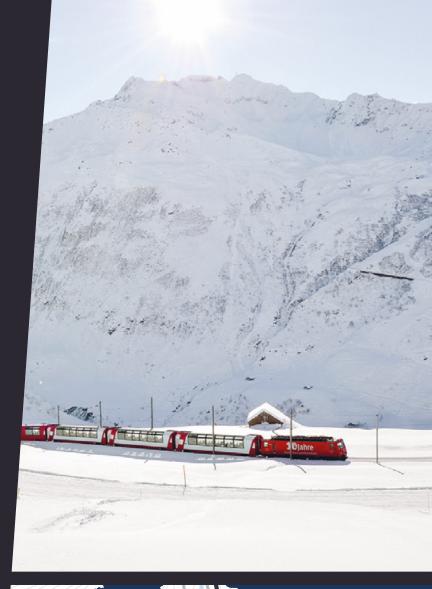

#### 4 Train station

Connecting you to Sedrun and through Göschenen to Zurich via the Treno Gottardo. Andermatt is also a main stop on the Glacier Express.