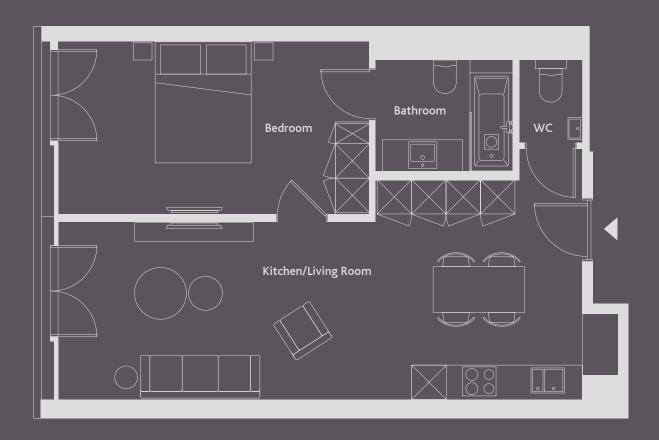

## 2T-311

#### **Details**

One-bedroom residence 57.1 m<sup>2</sup> Level 3 Presenting a spacious and light one bedroom apartment, with furniture included, on the first floor of the Gotthard Residences, overlooking Piazza Gotthardo and within an easy walk of the old town centre and main ski lifts. The intelligent design maximises the light while floor to ceiling windows maximise the views. Seamless and flowing open-plan living areas provide ample space for family and friends to get together. The apartment design has made extensive use of woods and natural stone, with beautiful floors of ceramic and parquet oak.

| Floor                  | 3                 |
|------------------------|-------------------|
| Apartment              | 2T-311            |
| No. bedrooms           | 1                 |
| No. bathrooms          | 1                 |
| No. guest WC           | 1                 |
| Surface m <sup>2</sup> | 57.1              |
| Availability           | Directly for sale |
| Construction year      | 2018              |
| Price (incl. FF&E)     | 990'000 CHF       |