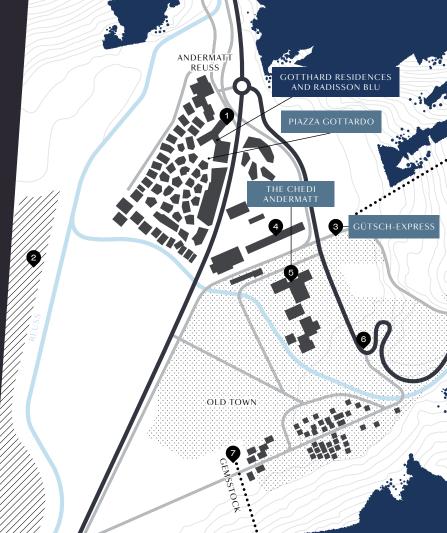

## A guide to Andermatt

#### 1 Concert Hall

This year-round venue is the perfect place to feel the energy of the Alps in music.

#### 2 Golf course

This 1.3 million-square metre course is one of the most beautiful in the Alps.

#### 3 Gütsch-Express

Gondolas running from Andermatt to Nätschen to the Gütsch top station.

#### 4 Train station

Connecting you to Sedrun and through Göschenen to Zurich via the Treno Gottardo. Andermatt is also a main stop on the Glacier Express.

#### 5 The Chedi Andermatt

The Chedi Andermatt is five-star Alpine hospitality at its very finest and houses the world-renowned, Michelin-starred 'The Japanese' restaurant.

#### 6 Gotthardstrasse

Walk through the historic heart of the village and find a cosy place for lunch.

#### 7 Gemsstockbahn

For those in search of a perfect day of skiing or a freerider's paradise, take these gondolas up the Gemsstock.