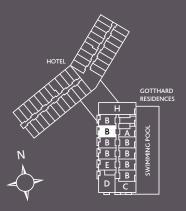

### GOTTHARD

Residences & Penthouses

Apartment 2T-311

Serviced by

## 2T-311

#### **Details**

One-bedroom residence 57.1 m<sup>2</sup> Level 3 Presenting a spacious and light one bedroom apartment, with furniture included, on the first floor of the Gotthard Residences, overlooking Piazza Gotthardo and within an easy walk of the old town centre and main ski lifts. The intelligent design maximises the light while floor to ceiling windows maximise the views. Seamless and flowing open-plan living areas provide ample space for family and friends to get together. The apartment design has made extensive use of woods and natural stone, with beautiful floors of ceramic and parquet oak.