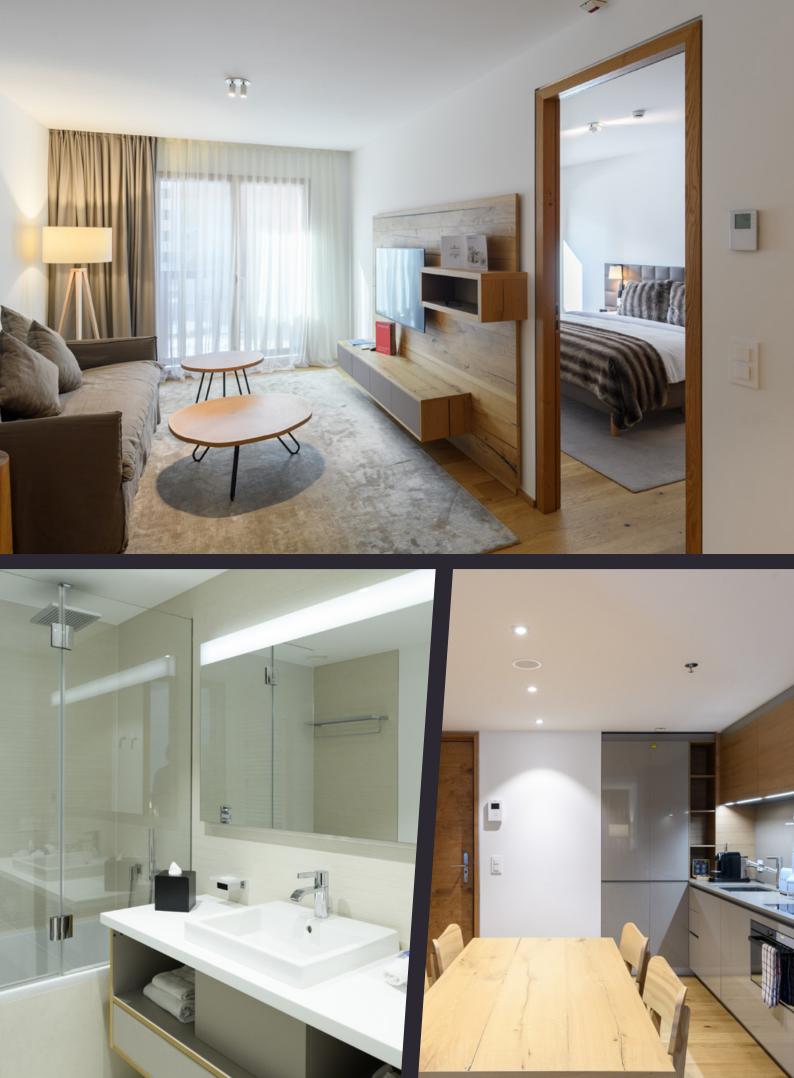

#### **Details**

One-bedroom residence 57.1 m<sup>2</sup> Level 3 Presenting a spacious and light one bedroom apartment, with furniture included, on the first floor of the Gotthard Residences, overlooking Piazza Gotthardo and within an easy walk of the old town centre and main ski lifts. The intelligent design maximises the light while floor to ceiling windows maximise the views. Seamless and flowing open-plan living areas provide ample space for family and friends to get together. The apartment design has made extensive use of woods and natural stone, with beautiful floors of ceramic and parquet oak.

## Contact

For more information please contact us:

+41 41 888 77 99 | realestate@andermatt-swissalps.ch

**Disclaimer and reservations:** This brochure shows actual photography of the aparment. No claims may be construed based on any plans, drawings, pictures, interior renderings, 3D views or descriptions. The plans shall have no legal effect in the sense of land register plans or land register enclosures. Modifications, adjustments and/or dimensional changes of the project for technical, architectural, legal or aesthetic reasons remain expressly reserved at all times. Furniture and furnishings depicted in renderings are to be construed as examples only and are not included in sales prices. This document, in whole or in part, may not be reproduced and/ or passed on to third parties without the express written consent of the development company or one of its agents. Unsolicited brokers are not entitled to any compensation for their services, neither from the development company nor from hired agents. This sales brochure and any associated documentation are intended as initial information only and not as an offer. These documents will not form a part of any sales agreements or work orders which may follow.