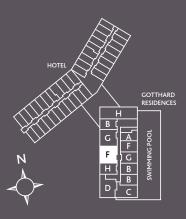

## 2T-809

#### **Details**

Two-bedroom residence 88 m<sup>2</sup> Level 8 Presenting a spacious and light two bedroom apartment, with furniture included, on the seventh floor of the Gotthard Residences, overlooking the valley and within an easy walk to the golf course and main ski lifts. The intelligent design maximises the light while floor to ceiling windows maximise the views. Seamless and flowing open-plan living areas provide ample space for family and friends to get together. The apartment design has made extensive use of woods and natural stone, with beautiful floors of ceramic and parquet oak.