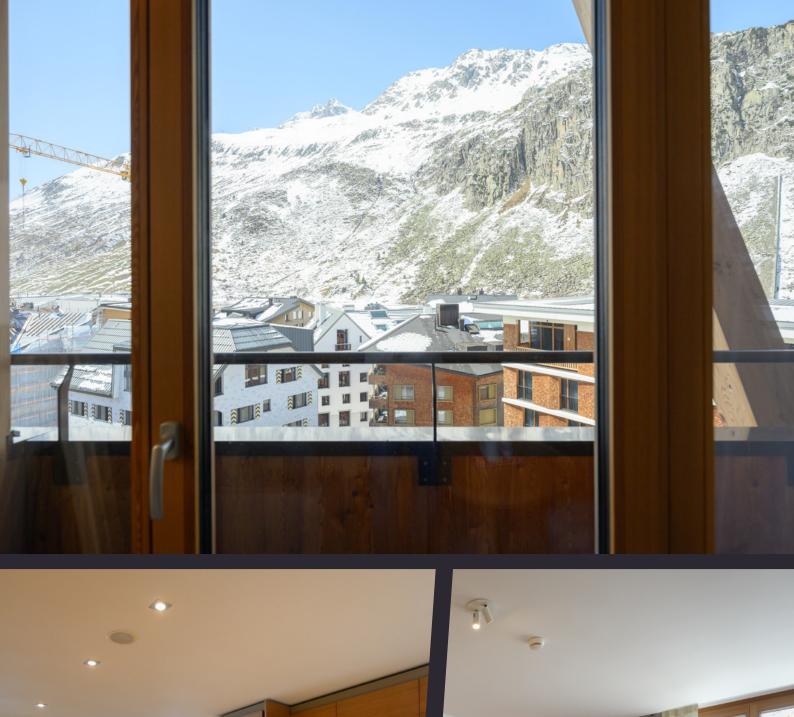

#### **Details**

Two-bedroom residence 88 m<sup>2</sup> Level 8 Presenting a spacious and light two bedroom apartment, with furniture included, on the seventh floor of the Gotthard Residences, overlooking the valley and within an easy walk to the golf course and main ski lifts. The intelligent design maximises the light while floor to ceiling windows maximise the views. Seamless and flowing open-plan living areas provide ample space for family and friends to get together. The apartment design has made extensive use of woods and natural stone, with beautiful floors of ceramic and parquet oak.