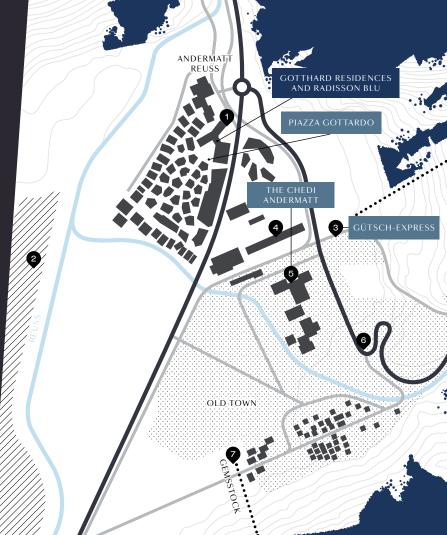

## A guide to Andermatt

#### 1 Concert Hall

This year-round venue is the perfect place to feel the energy of the Alps in music.

#### 2 Golf course

This 1.3 million-square metre course is one of the most beautiful in the Alps.

#### 3 Gütsch-Express

Gondolas running from Andermatt to Nätschen to the Gütsch top station.

#### 4 Train station

Connecting you to Sedrun and through Göschenen to Zurich via the Treno Gottardo. Andermatt is also a main stop on the Glacier Express.

#### 5 The Chedi Andermatt

The Chedi Andermatt is five-star Alpine hospitality at its very finest and houses the world-renowned, Michelin-starred 'The Japanese' restaurant.

#### 6 Gotthardstrasse

Walk through the historic heart of the village and find a cosy place for lunch.

#### 7 Gemsstockbahn

For those in search of a perfect day of skiing or a freerider's paradise, take these gondolas up the Gemsstock.