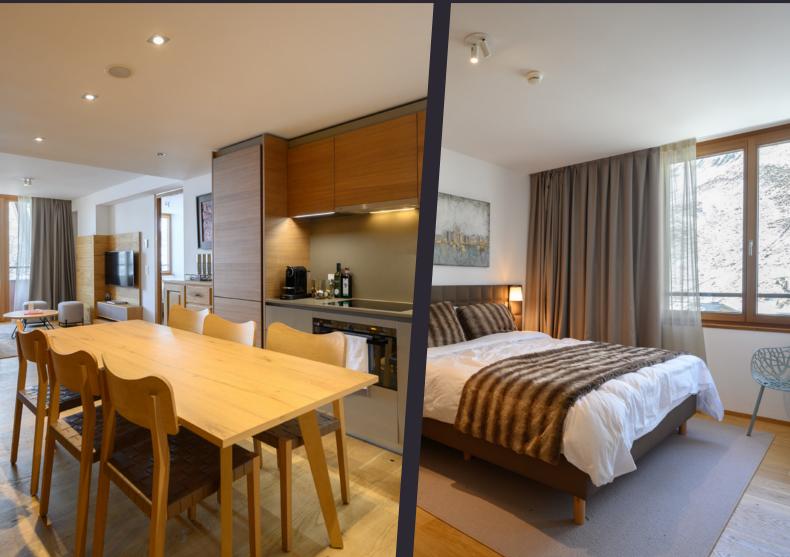

#### **Details**

Two-bedroom residence 88 m<sup>2</sup> Level 8 Presenting a spacious and light two bedroom apartment, with furniture included, on the seventh floor of the Gotthard Residences, overlooking the valley and within an easy walk to the golf course and main ski lifts. The intelligent design maximises the light while floor to ceiling windows maximise the views. Seamless and flowing open-plan living areas provide ample space for family and friends to get together. The apartment design has made extensive use of woods and natural stone, with beautiful floors of ceramic and parquet oak.