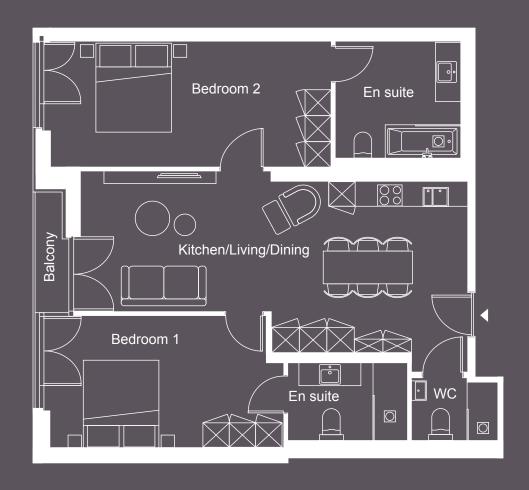

## 2T-809

#### **Details**

Two-bedroom residence 88 m<sup>2</sup> Level 8 Presenting a spacious and light two bedroom apartment, with furniture included, on the seventh floor of the Gotthard Residences, overlooking the valley and within an easy walk to the golf course and main ski lifts. The intelligent design maximises the light while floor to ceiling windows maximise the views. Seamless and flowing open-plan living areas provide ample space for family and friends to get together. The apartment design has made extensive use of woods and natural stone, with beautiful floors of ceramic and parquet oak.

| Price (incl. FF&E and parking) | 1'895'000 CHE |
|--------------------------------|---------------|
| Construction year              | 2017          |
| Availability                   | for sale      |
| Surface m²                     | 88            |
| Laundry                        | common area   |
| No. guest WC                   | 1             |
| No. bathrooms                  | 2             |
| No. bedrooms                   | 2             |
| Apartment                      | 2T-809        |
| Floor                          | 8             |