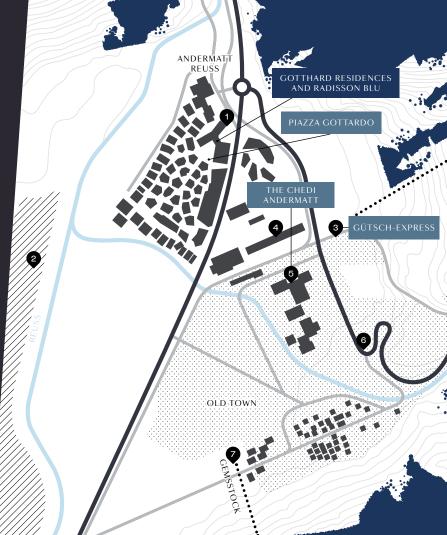

# A guide to Andermatt

#### 1 Concert Hall

This year-round venue is the perfect place to feel the energy of the Alps in music.

#### 2 Golf course

This 1.3 million-square metre course is one of the most beautiful in the Alps.

#### 3 Gütsch-Express

Gondolas running from Andermatt to Nätschen to the Gütsch top station.

#### 4 Train station

Connecting you to Sedrun and through Göschenen to Zurich via the Treno Gottardo. Andermatt is also a main stop on the Glacier Express.

#### 5 The Chedi Andermatt

The Chedi Andermatt is five-star Alpine hospitality at its very finest and houses the world-renowned, Michelin-starred 'The Japanese' restaurant.

#### 6 Gotthardstrasse

Walk through the historic heart of the village and find a cosy place for lunch.

#### 7 Gemsstockbahn

For those in search of a perfect day of skiing or a freerider's paradise, take these gondolas up the Gemsstock.