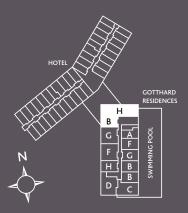

ric heart of the village and find a cosy place for lunch.

#### 7 Gemsstockbahn

For those in search of a perfect day of skiing or a freerider's paradise, take these gondolas up the Gemsstock.





## 2T-212

#### **Details**

5-Bedroom Residence 189 m² Level 2 Presenting a spacious and light five bedroom apartment, with furniture included, on the second floor of the Gotthard Residences, overlooking the valley and within an easy walk to the golf course and main ski lifts. The intelligent design maximises the light while floor to ceiling windows maximise the views. Seamless and flowing open-plan living areas provide ample space for family and friends to get together. The apartment design has made extensive use of woods and natural stone, with beautiful floors of ceramic and parquet oak.





| а  |
|----|
|    |
|    |
|    |
| IF |
|    |





# Ownership

#### **OWNER BENEFITS**

Residence owners benefit from owner rates in the restaurants, in the fitness and wellness centre, on the golf course and on the ski slopes. Like club members, residence owners enjoy exclusive extra benefits, preferred treatment for reservations and invitations to exclusive events.

### RENTAL PROGRAMME & RESIDENCE MANAGEMENT

Owners can opt for stress-free property rental managed by the Radisson Blu Hotel Reussen. This ensures consistently high quality in rentals as well as optimal occupancy rates, meaning steady and reliable owner incomes.

#### PROPERTY OWNERSHIP

In Switzerland the second-home market is increasingly regulated and restricted meaning that fewer new second homes will be built. Thi