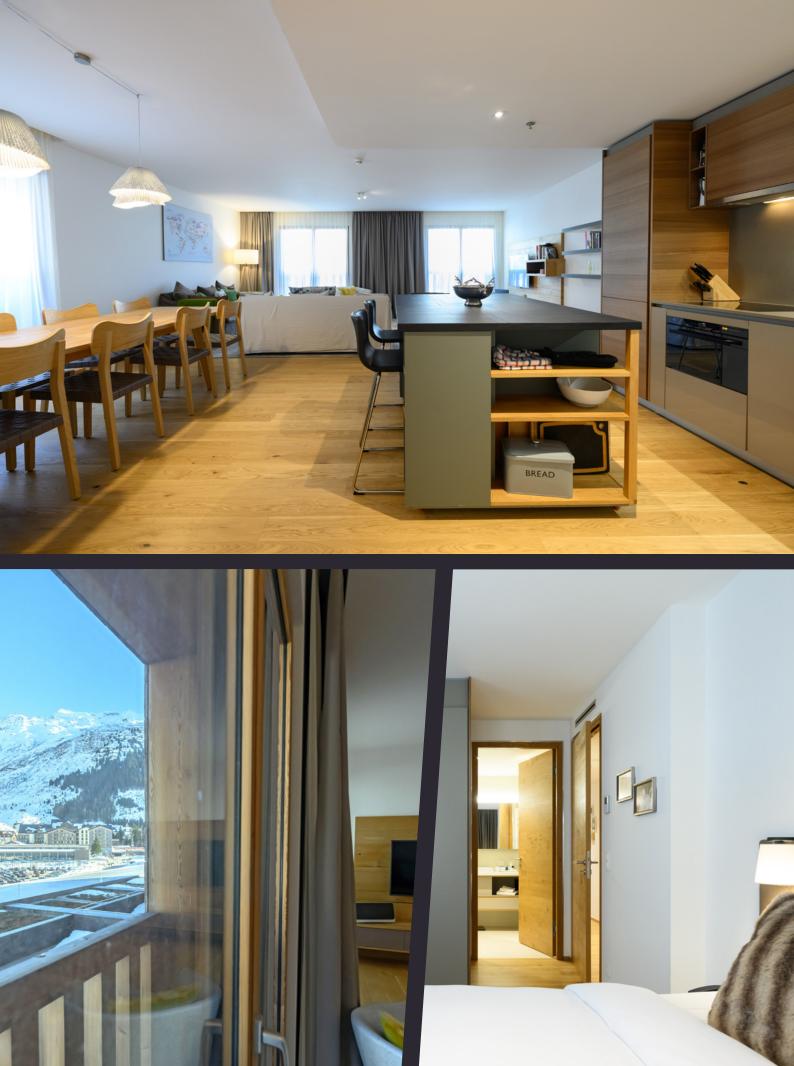

#### **Details**

5-Bedroom Residence 189 m² Level 2 Presenting a spacious and light five bedroom apartment, with furniture included, on the second floor of the Gotthard Residences, overlooking the valley and within an easy walk to the golf course and main ski lifts. The intelligent design maximises the light while floor to ceiling windows maximise the views. Seamless and flowing open-plan living areas provide ample space for family and friends to get together. The apartment design has made extensive use of woods and natural stone, with beautiful floors of ceramic and parquet oak.