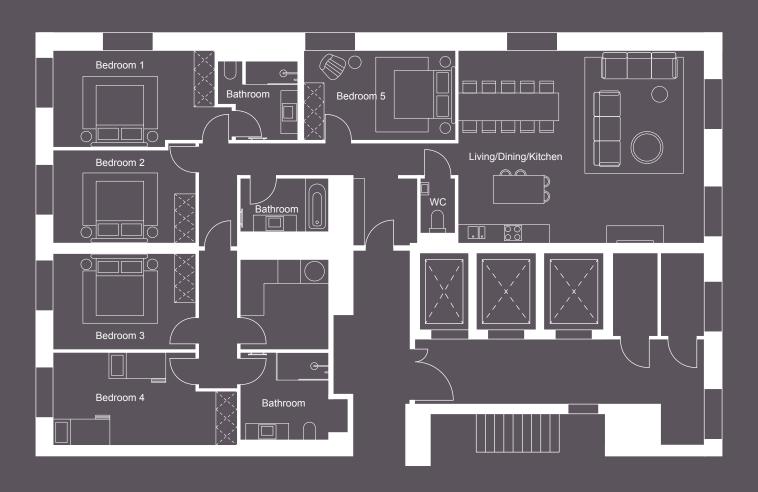

## 2T-212

#### **Details**

5-Bedroom Residence 189 m² Level 2 Presenting a spacious and light five bedroom apartment, with furniture included, on the second floor of the Gotthard Residences, overlooking the valley and within an easy walk to the golf course and main ski lifts. The intelligent design maximises the light while floor to ceiling windows maximise the views. Seamless and flowing open-plan living areas provide ample space for family and friends to get together. The apartment design has made extensive use of woods and natural stone, with beautiful floors of ceramic and parquet oak.