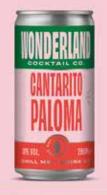

# WHISKY

by BrewDog Distilling Co.

Inspired by the writings of American author Hunter S. Thompson, his love of Bourbon and Americana, Uncle Duke's is aged in heavily charred, brand new virgin American oak. A single grain Scotch whisky with huge bourbon influences and a definite Kentucky personality.

**UNCLE DUKE'S - 5.95** 

Clean. Dry. Smooth. 40% ABV

AUCHENTOSHAN THREE WOOD 6.25

Lowlands, Scotland. 43% ABV

BALVENIE DOUBLE WOOD 6.25

Speyside, Scotland. 40% ABV BRUICHLADDICH LADDIE 6.25 Islay, Scotland. 50% ABV 6.25 Orkney, Scotland. 40% ABV