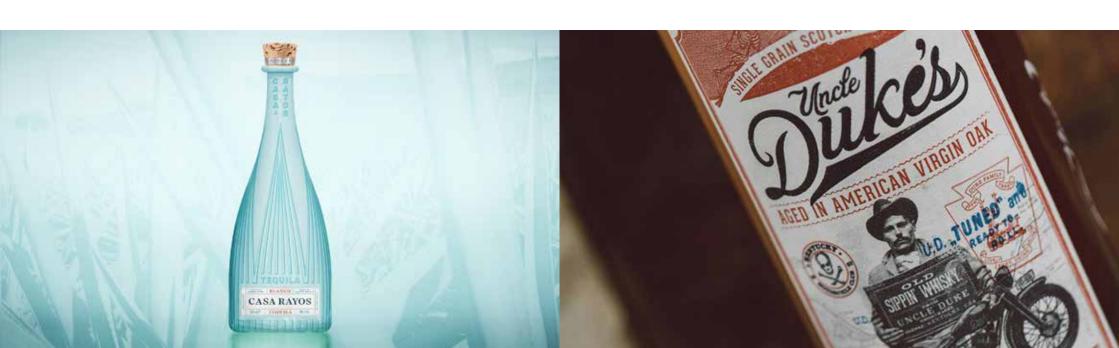

# **CASA RAYOS**

by BrewDog Distilling Co.

BrewDog Distilling Company have made Casa Rayos tequila the authentic way, perfecting a unique blanco blend with one of the founding Tequila families out in the town of Jalisco. This super smooth, 100% Blue WebberAgave tequila is complex, smooth and packed with character.

### **CASA RAYOS BLANCO - 5.95**

Smooth. Spicy. Zest. 40% ABV