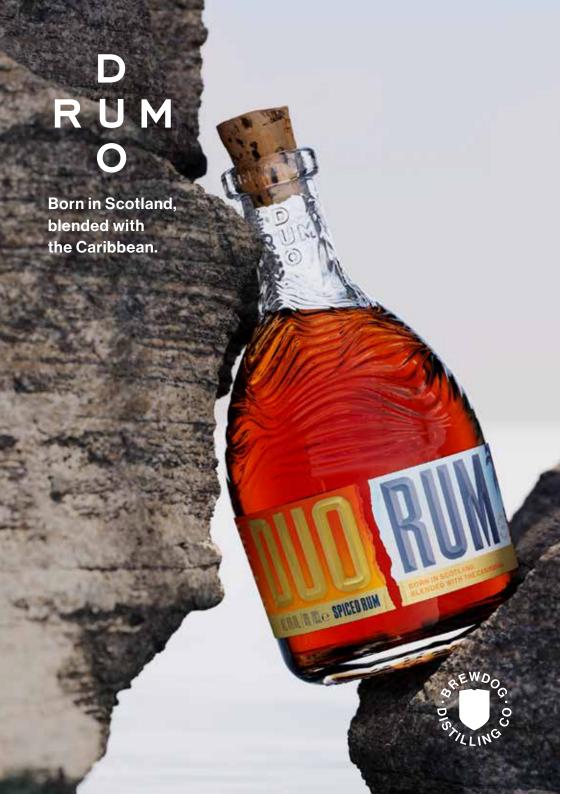

# RUM DUO RUM

by BrewDog Distilling Co.

Duo Rum is an exquisite marriage of Caribbean and Scottish rum, infused with the finest spices from across the globe to create an authentic taste of the tropics. Bursting with zesty orange, zingy lime, sweet vanilla, fiery ginger and spicy kola. Pour Duo over cubed ice, top with ginger beer and a squeeze of fresh lime.

### **SPICED - 5.95**

Vanilla. Ginger. Moreish. 40% AB\