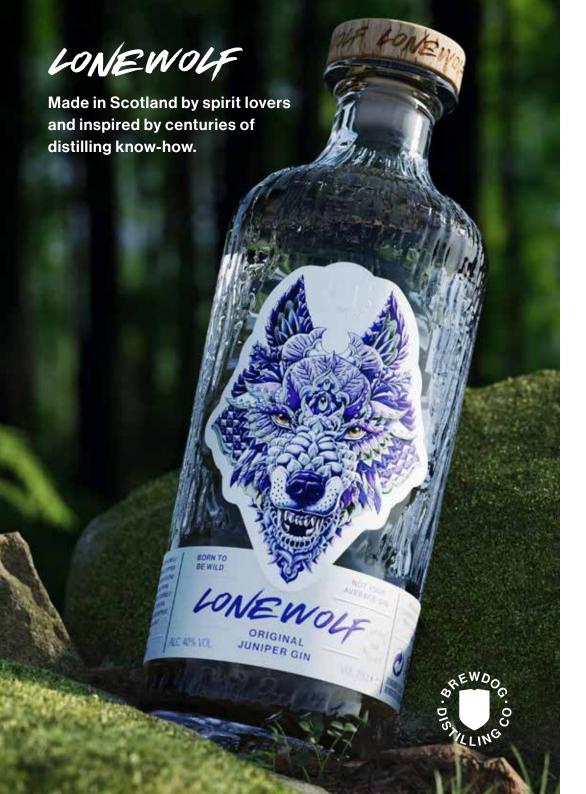

# OTHER COCKTAILS

**BLOODY MARY 12.65** 

Abstrakt Vodka. Lemon. Spiced Tomato. Celery.

MIMOSA 9.00 Prosecco. Orange Juice. APEROL SPRITZ 11.50 Aperol. Prosecco. Soda.

by BrewDog Distilling Co.

LoneWolf is handcrafted and distilled using our bespoke copper pot stills. Every bottle is infused with a unique blend of the finest botanicals to create a wildly different gin.

### **ORIGINAL JUNIPER - 5.95**

Juniper. Lemon Zest. Bold. 40% ABV