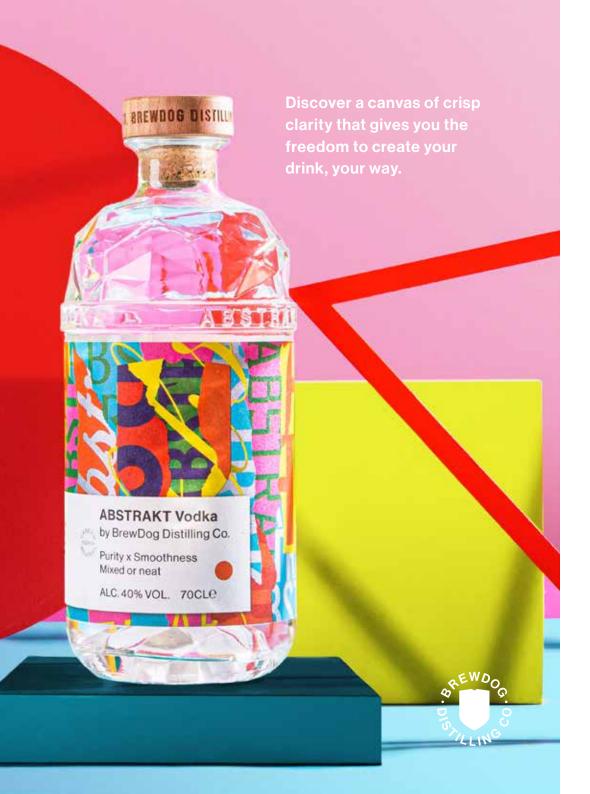

## **ABSTRAKT Vodka**

by BrewDog Distilling Co.

Abstrakt Vodka is the ultimate expression of purity, created to be sipped neat or with your favourite mixer or cocktail. Crafted by hand and distilled five times using our bespoke copper pot stills for show-stopping smoothness.

### **ORIGINAL - 5.95**

Smooth. Pure. Crisp. 40% ABV