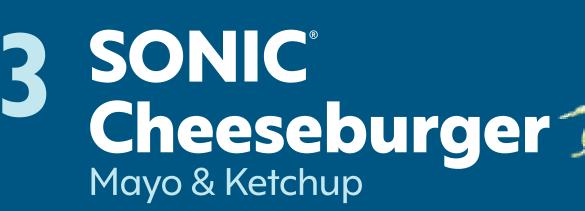

## 

#### **NEW SONIC<sup>®</sup> SMASHERS MADE WITH ANGUS BEEF**

**Double SONIC**<sup>®</sup> Smasher 2 Smasher Patties Smasher Sauce 8 Potato Bun

**Triple SONIC**<sup>®</sup> Smasher **Smasher Sauce &** Potato Bun





Mayo







**SuperSONIC**<sup>®</sup> Double Cheeseburger Mayo & Ketchup





#### **Onion Rings**



#### Corn Dog



Mozzarella **Sticks** Marinara

Soft Pretzel Twist Signature Cheese Sauce





Chili Cheese Tots **OR Groovy Fries** 









00 to 1,400 calories a day is used for general nutrition advice for children ages 4-8 years and 1,400 to 2,000 calories a day for children ages 9-13, but calorie needs vary.

Tots

# 

#### Signature Limeades

- Cherry
- Diet Cherry
- Strawberry
- Cranberry
- Lime
- Diet Lime



#### Slushes

ALL SLUSHES CONTAIN SUGAR. Includes One Flavor Add-In Candy & Real Fruit Cost Extra

#### Lemonadeor Limeade Slush Lemonade

### SONIC® Rechargers with

- Dragon Fruit
- Blood Orange
- Twisted Lime

\*Each Medium SONIC<sup>®</sup> Recharger with Red Bull<sup>®</sup>