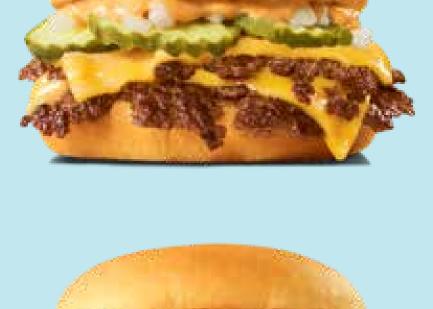

## 

#### **NEW SONIC<sup>®</sup> SMASHERS MADE WITH ANGUS BEEF**

**Double SONIC**<sup>®</sup> Smasher 2 Smasher Patties Smasher Sauce 8 Potato Bun

**Triple SONIC**<sup>®</sup> Smasher **Smasher Sauce &** Potato Bun





Mayo







**SuperSONIC**<sup>®</sup> Double Cheeseburger Mayo & Ketchup





#### **Onion Rings**



#### Corn Dog



Mozzarella **Sticks** Marinara

Soft Pretzel Twist Signature Cheese Sauce





Chili Cheese Tots **OR Groovy Fries** 









00 to 1,400 calories a day is used for general nutrition advice for children ages 4-8 years and 1,400 to 2,000 calories a day for children ages 9-13, but calorie needs vary.

Tots

# 

#### Signature Limeades

- Cherry
- Diet Cherry
- Strawberry
- Cranberry
- Lime
- Diet Lime



#### Slushes

ALL SLUSHES CONTAIN SUGAR. Includes One Flavor Add-In Candy & Real Fruit Cost Extra

#### Lemonadeor Limeade Slush Lemonade

### SONIC® Rechargers with

- Dragon Fruit
- Blood Orange
- Twisted Lime

\*Each Medium SONIC<sup>®</sup> Recharger with Red Bull<