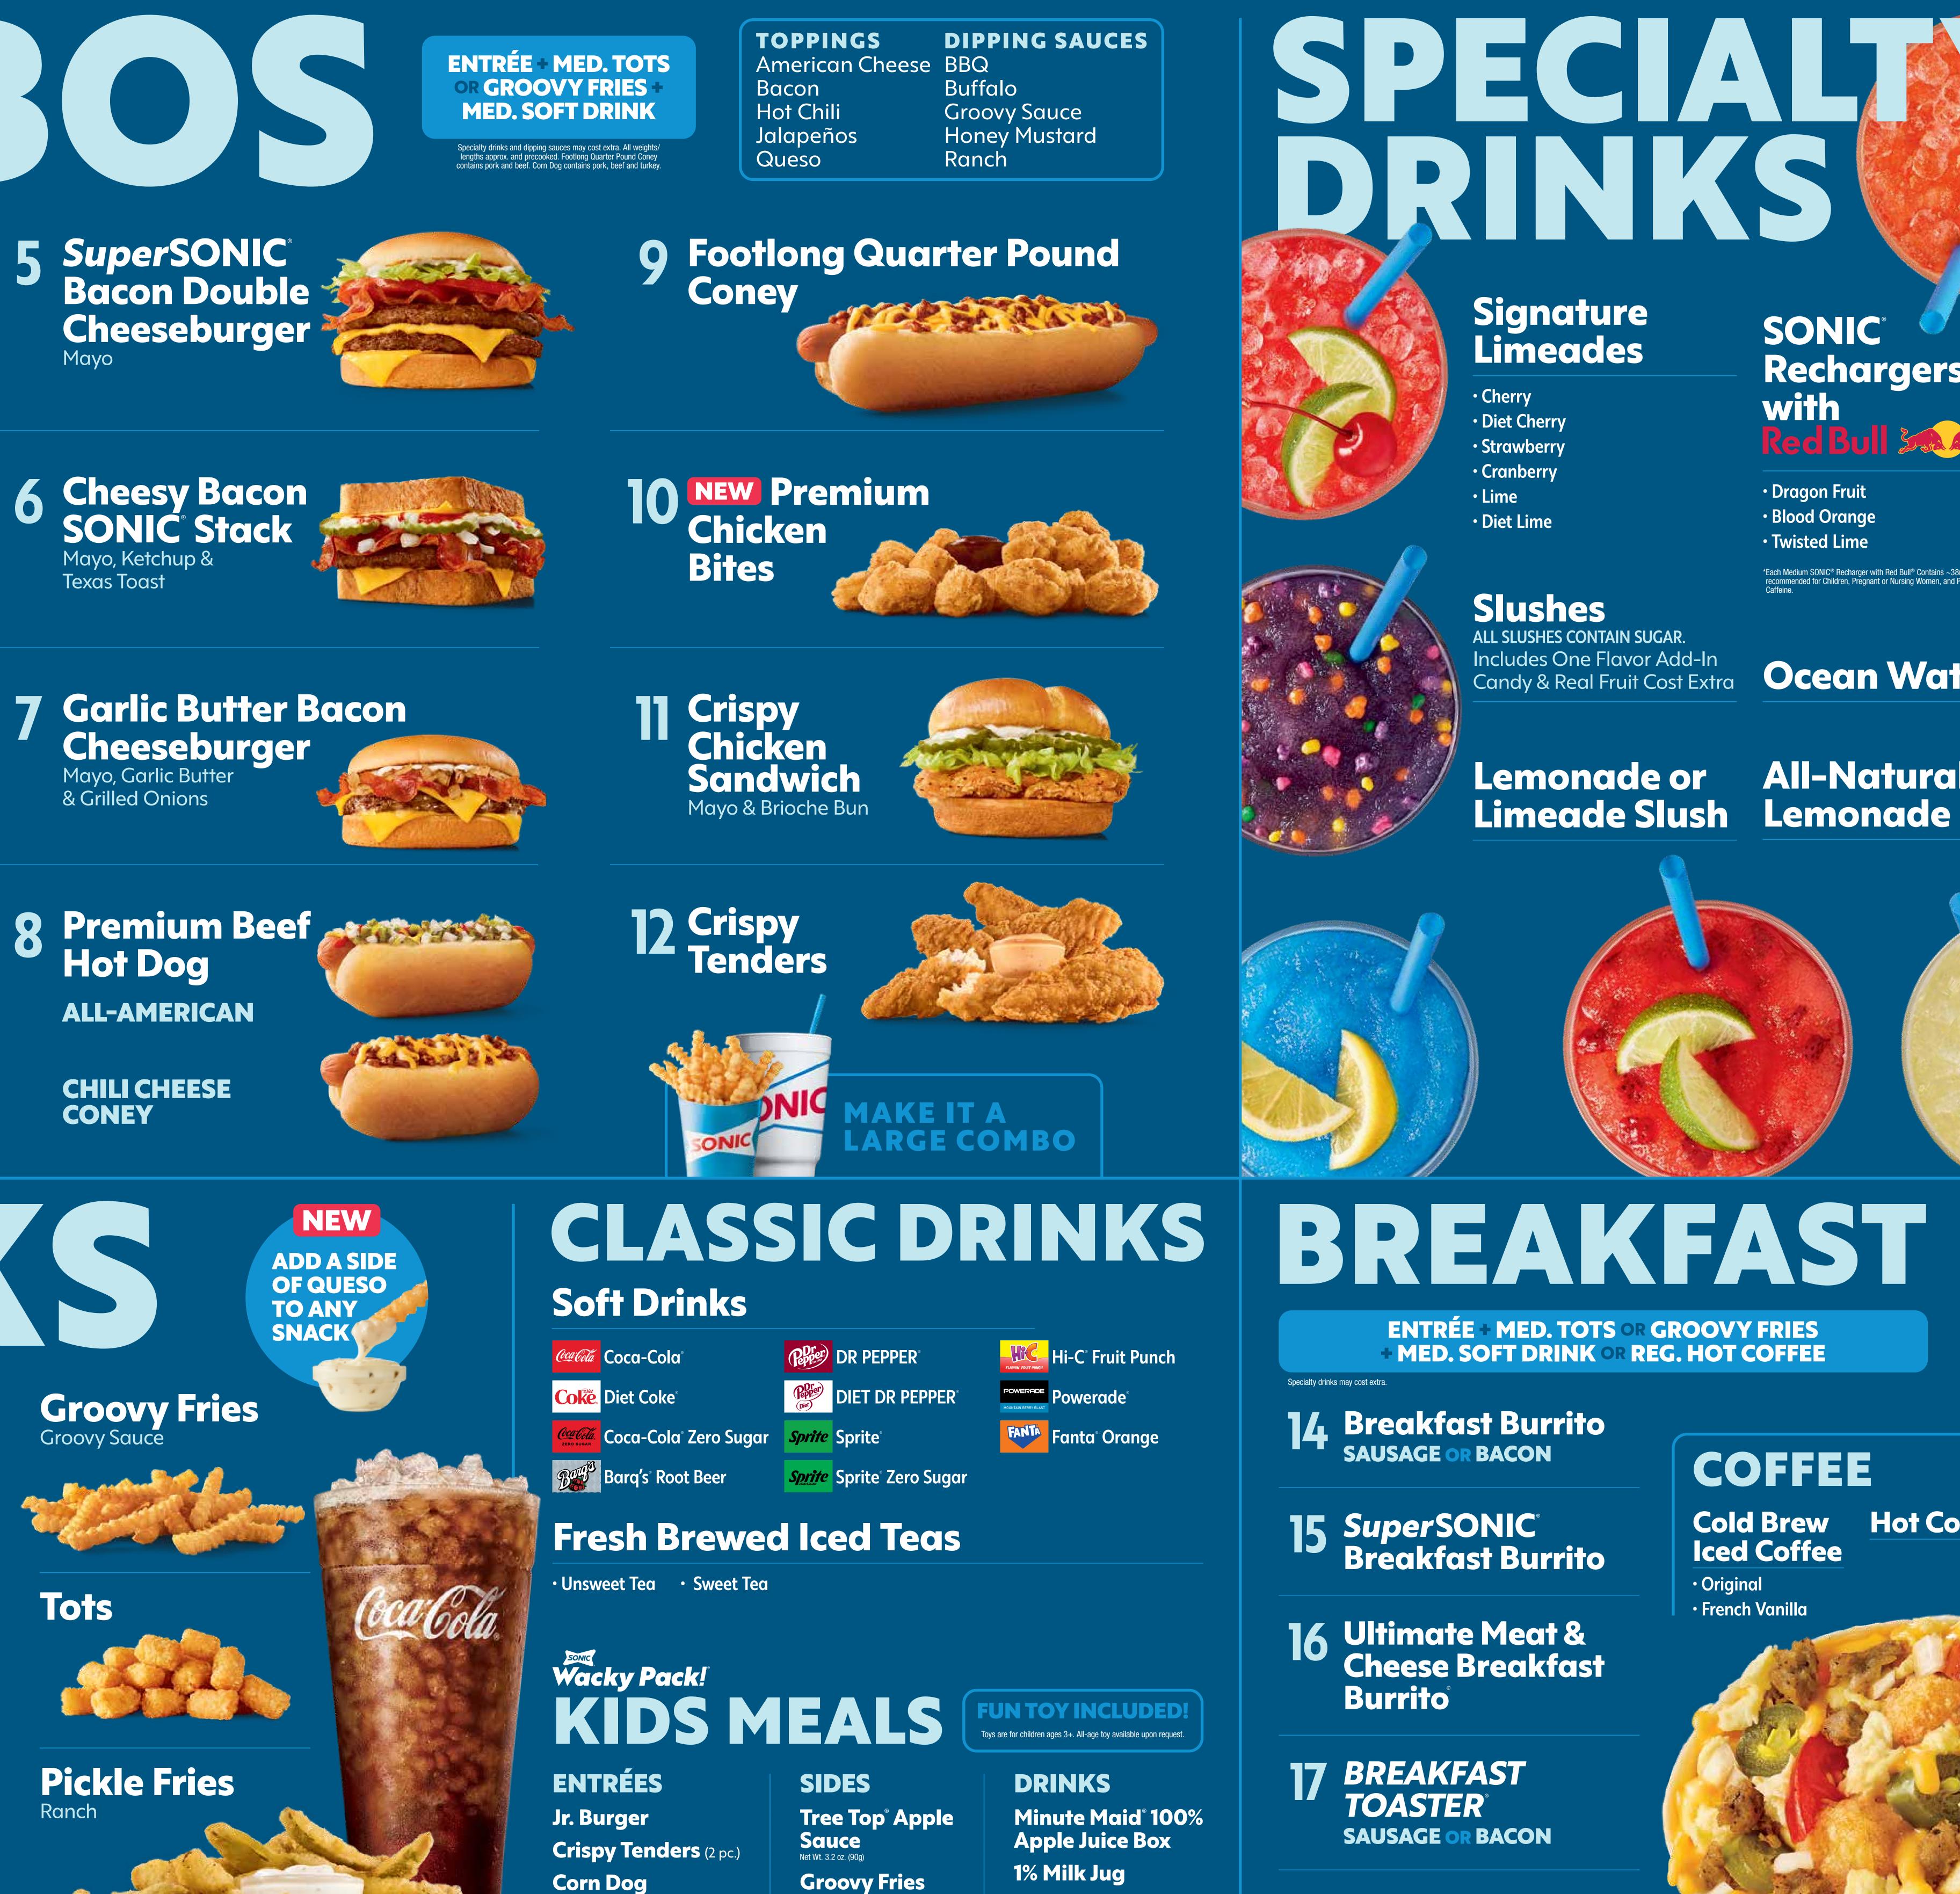

#### Signature Limeades

- Cherry
- Diet Cherry
- Strawberry
- Cranberry
- Lime
- Diet Lime

#### Slushes

ALL SLUSHES CONTAIN SUGAR. Includes One Flavor Add-In Candy & Real Fruit Cost Extra

#### Lemonadeor Limeade Slush Lemonade

### SONIC® Rechargers with

- Dragon Fruit
- Blood Orange
- Twisted Lime

\*Each Medium SONIC<sup>®</sup> Recharger with Red Bull<sup>®</sup> Contains ~38mg of Caffeine. Not recommended for Children, Pregnant or Nursing Women, and Persons Sensitive to

#### Ocean Water<sup>®</sup>

## All-Natural