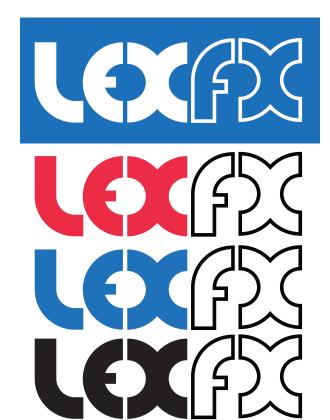

### **LEX FX** LOGO

The logo makes use of circles with heavy strokes to build the letters. Similar shapes can be utilized in designs where LEX FX is the prominent feature. Looking back towards disco album covers for inspiration