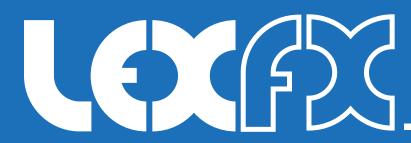

### **LEX FX** LOGO

The logo makes use of circles with heavy strokes to build the letters. Similar shapes can be utilized in designs where LEX FX is the prominent feature. Looking back towards disco album covers for inspiration