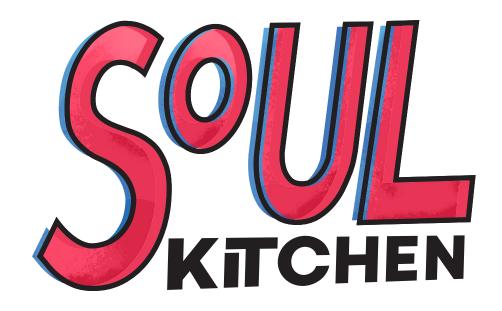

## **SOUL KITCHEN** LOGO

The Soul Kitchen logo plays with acute angles and slants, the same can be seen in it's applied uses. Images are rotated or have slanted angles (often at 7 degrees).

Images for promotions make separate the featured artist from the background through colors (i.e. artist in foreground is SOUL KITCHEN's pink colors, while background is blue with high thresholds. Info text uses Futura STD Bold (dates, important text) and Book (minor information).