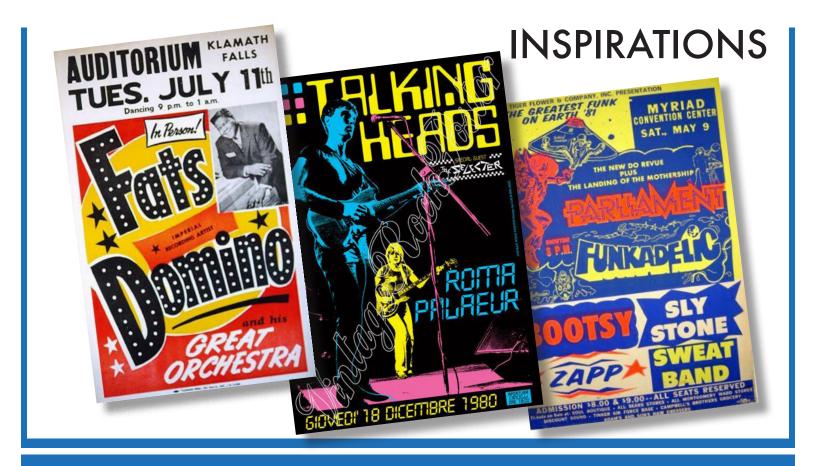

#### **SUMMARY**

Create a visual identity for the alias **LEX FX**. Looking to express a look that is akin to a variety of Blues, Funk or Hatch Show print designs, while also playing into a look that inspires New Wave, such as Talking Heads. These rely heavily on the idea of manual printing, they have a handmade quality that is often lost in digital design identity. But we also don't want this to look dated or like merely a copy of the Hatch Show aesthetic.