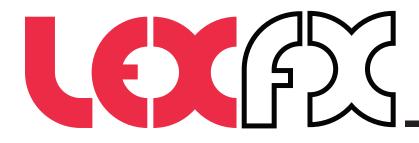

### **LEX FX** LOGO

The logo makes use of circles with heavy strokes to build the letters. Similar shapes can be utilized in designs where LEX FX is the prominent feature. Looking back towards disco album covers for inspiration