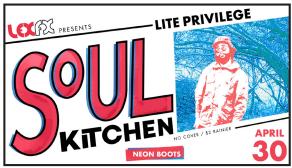

## **SOUL KITCHEN** LOGO

The Soul Kitchen logo plays with acute angles and slants, the same can be seen in it's applied uses. Images are rotated or have slanted angles (often at 7 degrees).

Images for promotions make separate the featured artist from the background through colors (i.e. artist in foreground is SOUL KITCHEN's pink colors, while background is blue with high thresholds. Info text uses Futura STD Bold (dates, important text) and Book (minor information).

#### **ITEMS NEEDED**

- 1. FB header (1920x1080)
- 2. Instagram Story (1080x1920)
- 3. Poster (11x17)
- 4. Instagram Post (1024x1024)
- 5. Business card

3

SK LOGO

**IMAGE** 

info details