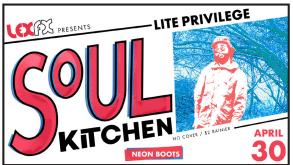

## **SOUL KITCHEN** LOGO

The Soul Kitchen logo plays with acute angles and slants, the same can be seen in it's applied uses. Images are rotated or have slanted angles (often at 7 degrees).

Images for promotions make separate the featured artist from the background through colors (i.e. artist in foreground is SOUL KITCHEN's pink colors, while background is blue with high thresholds. Info text uses Futura STD Bold (dates, important text) and Book (minor information).

#### **ITEMS NEEDED**

- 1. FB header (1920x1080)
- 2. Instagram Story (1080x1920)
- 3. Poster (11x17)
- 4. Instagram Post (1024x1024)
- 5. Business card

3

SK LOGO

**IMAGE** 

info details