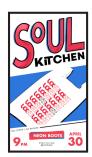

## **SOUL KITCHEN** LOGO

The Soul Kitchen logo plays with acute angles and slants, the same can be seen in it's applied uses. Images are rotated or have slanted angles (often at 7 degrees).

Images for promotions make separate the featured artist from the background through colors (i.e. artist in foreground is SOUL KITCHEN's pink colors, while background is blue with high thresholds. Info text uses Futura STD Bold (dates, important text) and Book (minor information).

#### **ITEMS NEEDED**

- 1. FB header (1920x1080)
- 2. Instagram Story (1080x1920)
- 3. Poster (11x17)
- 4. Instagram Post (1024x1024)
- 5. Business card

3

SK LOGO

**IMAGE** 

info details