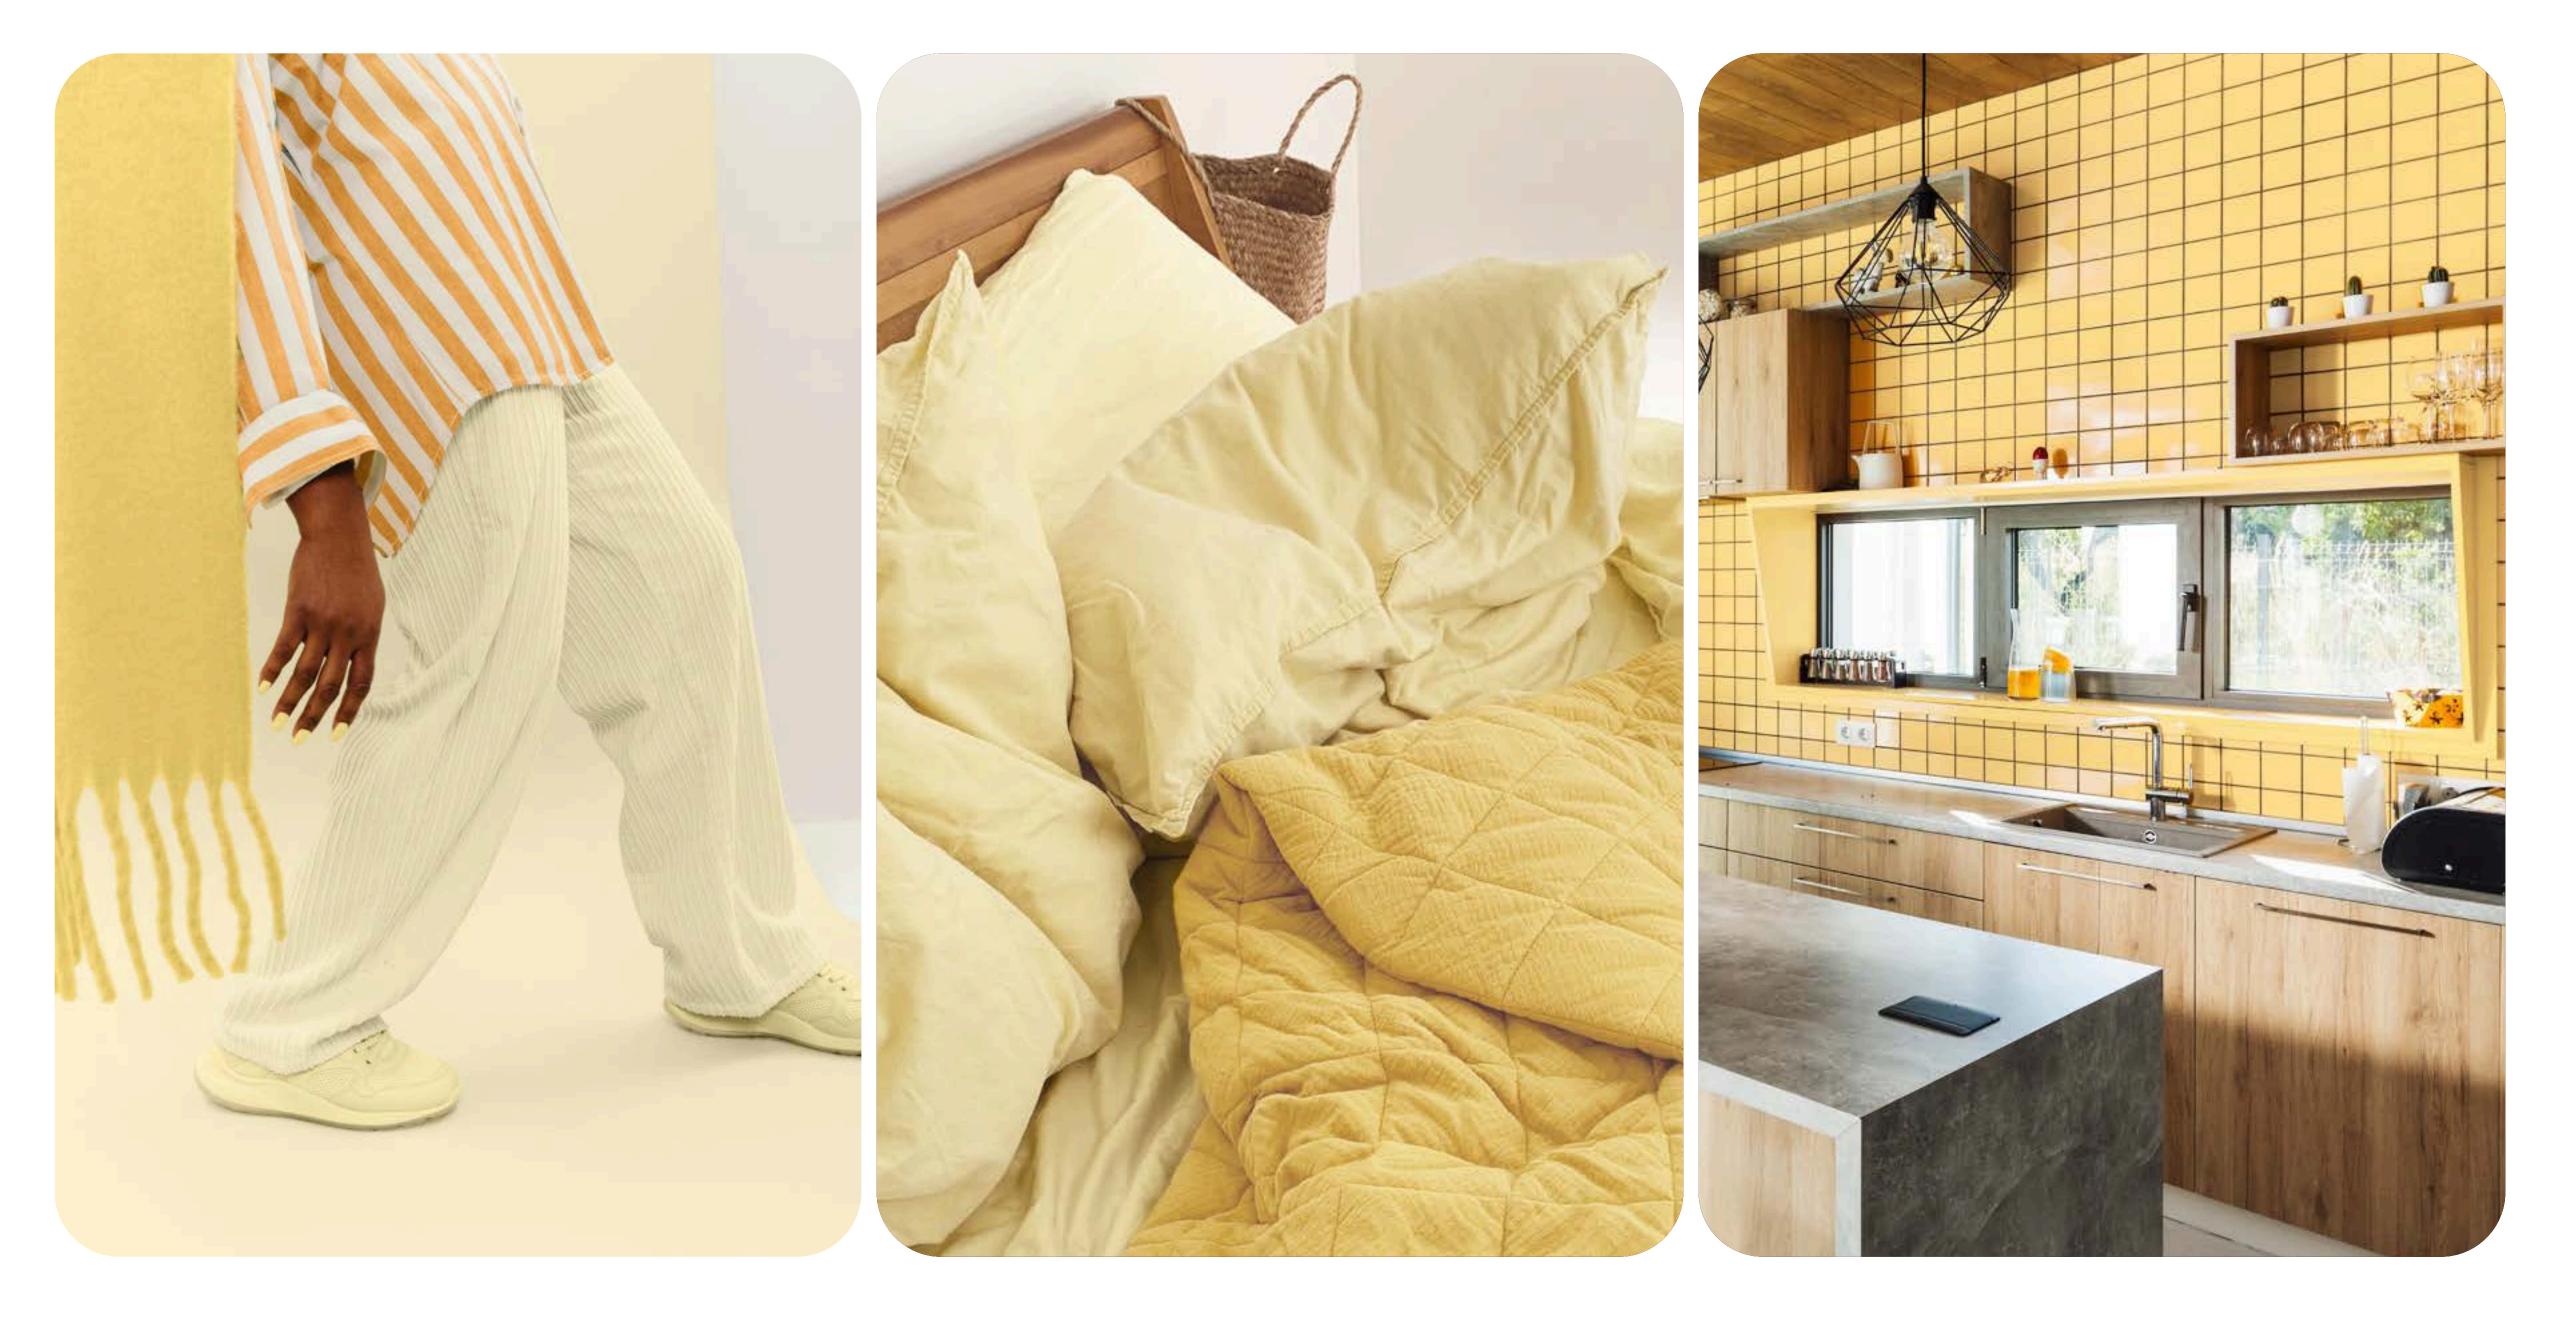

## Butter Yellow

Hex #FFEDA8 RGB 255, 237, 168 CMYK 1, 4, 41, 0

Hex #B0A6DF RGB 176, 166, 233 CMYK 30, 33, 0, 0

#### **O** Pinterest Palette 2025

A pinch of playful, a dollop of whimsy. Inspired by trends like Dolled Up, Fisherman Aesthetic and <u>Surreal Soirees</u>, this soft pastel yellow brings warmth to every corner.