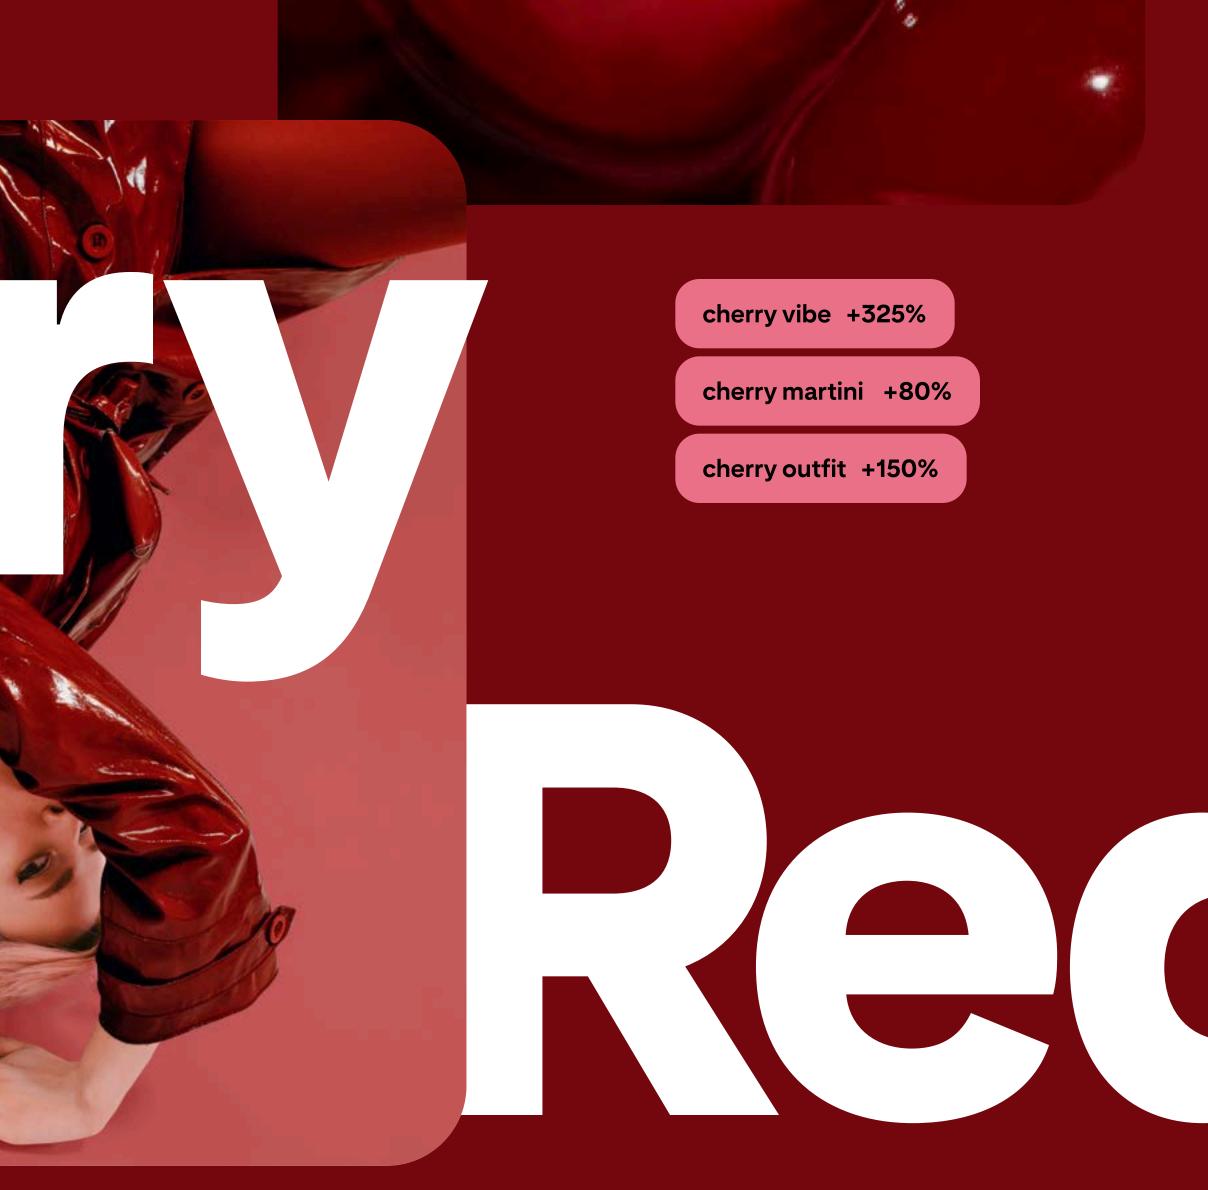

# **Cherry Red**

Hex #74070E RGB 116, 7, 14 CMYK 31, 100, 100, 43

# Alpine Oat

Hex #F0E7DA RGB 240, 231, 218 CMYK 5, 7, 13, 0

We're going full cherry mode in 2025. Inspired by the trend <u>Cherry Coded</u>, this bold hue is here to make a statement. Nail it, wear it, or deck your space in it. It's the ultimate cherry on top.