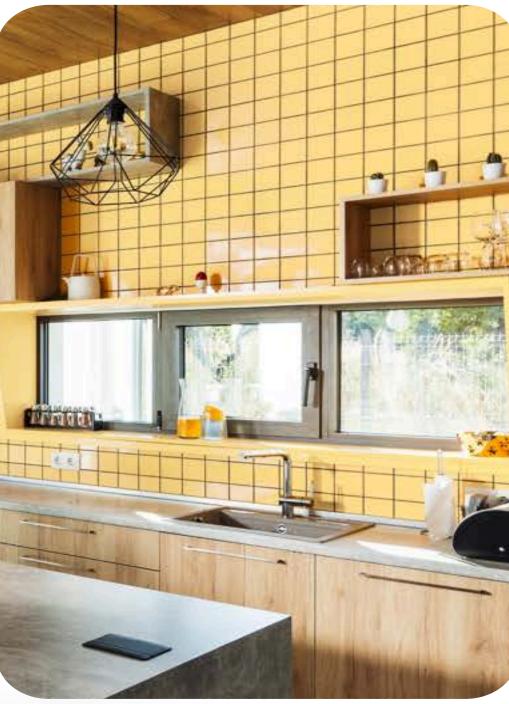

Pickled perfection in a colour. Born from trends like <u>Pickle Fix</u> and <u>Terra Futura</u>, this tangy take on green is shaking up kitchens, wardrobes and cocktails that are too cool to sip.

green vibe +80%

green kitchen designs +155%

pickle margarita +100%