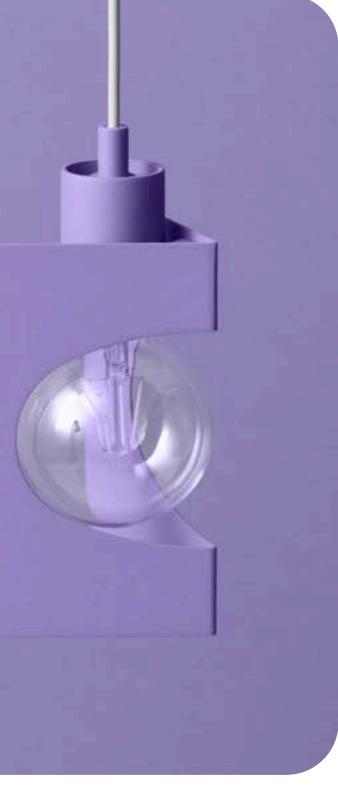

Lilac, but with an edge. This moody tone pulls inspiration from trends like <u>Sea Witchery</u> and <u>Aura</u> <u>Beauty</u>. It's perfect for cosmic-inspired looks and otherworldly design.

#### Pinterest Palette 2025

purple core +120%

purple lavender aesthetic +175%

lilac shirt outfit men +100%

Pinterest internal data, English language search data and dominant colour Pin save data, Global, September 2022-August 2024.