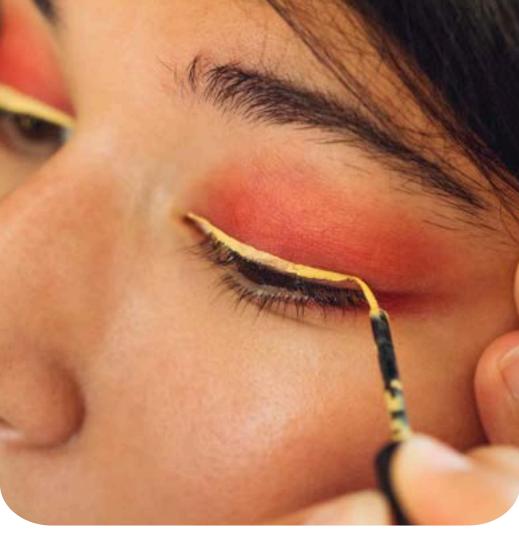

## Butter Yellow

Hex #FFEDA8 RGB 255, 237, 168 CMYK 1, 4, 41, 0

Hex #B0A6DF RGB 176, 166, 233 CMYK 30, 33, 0, 0

#### **O** Pinterest Palette 2025

A pinch of playful, a dollop of whimsy. Inspired by trends like Dolled Up, Fisherman Aesthetic and <u>Surreal Soirees</u>, this soft pastel yellow brings warmth to every corner.