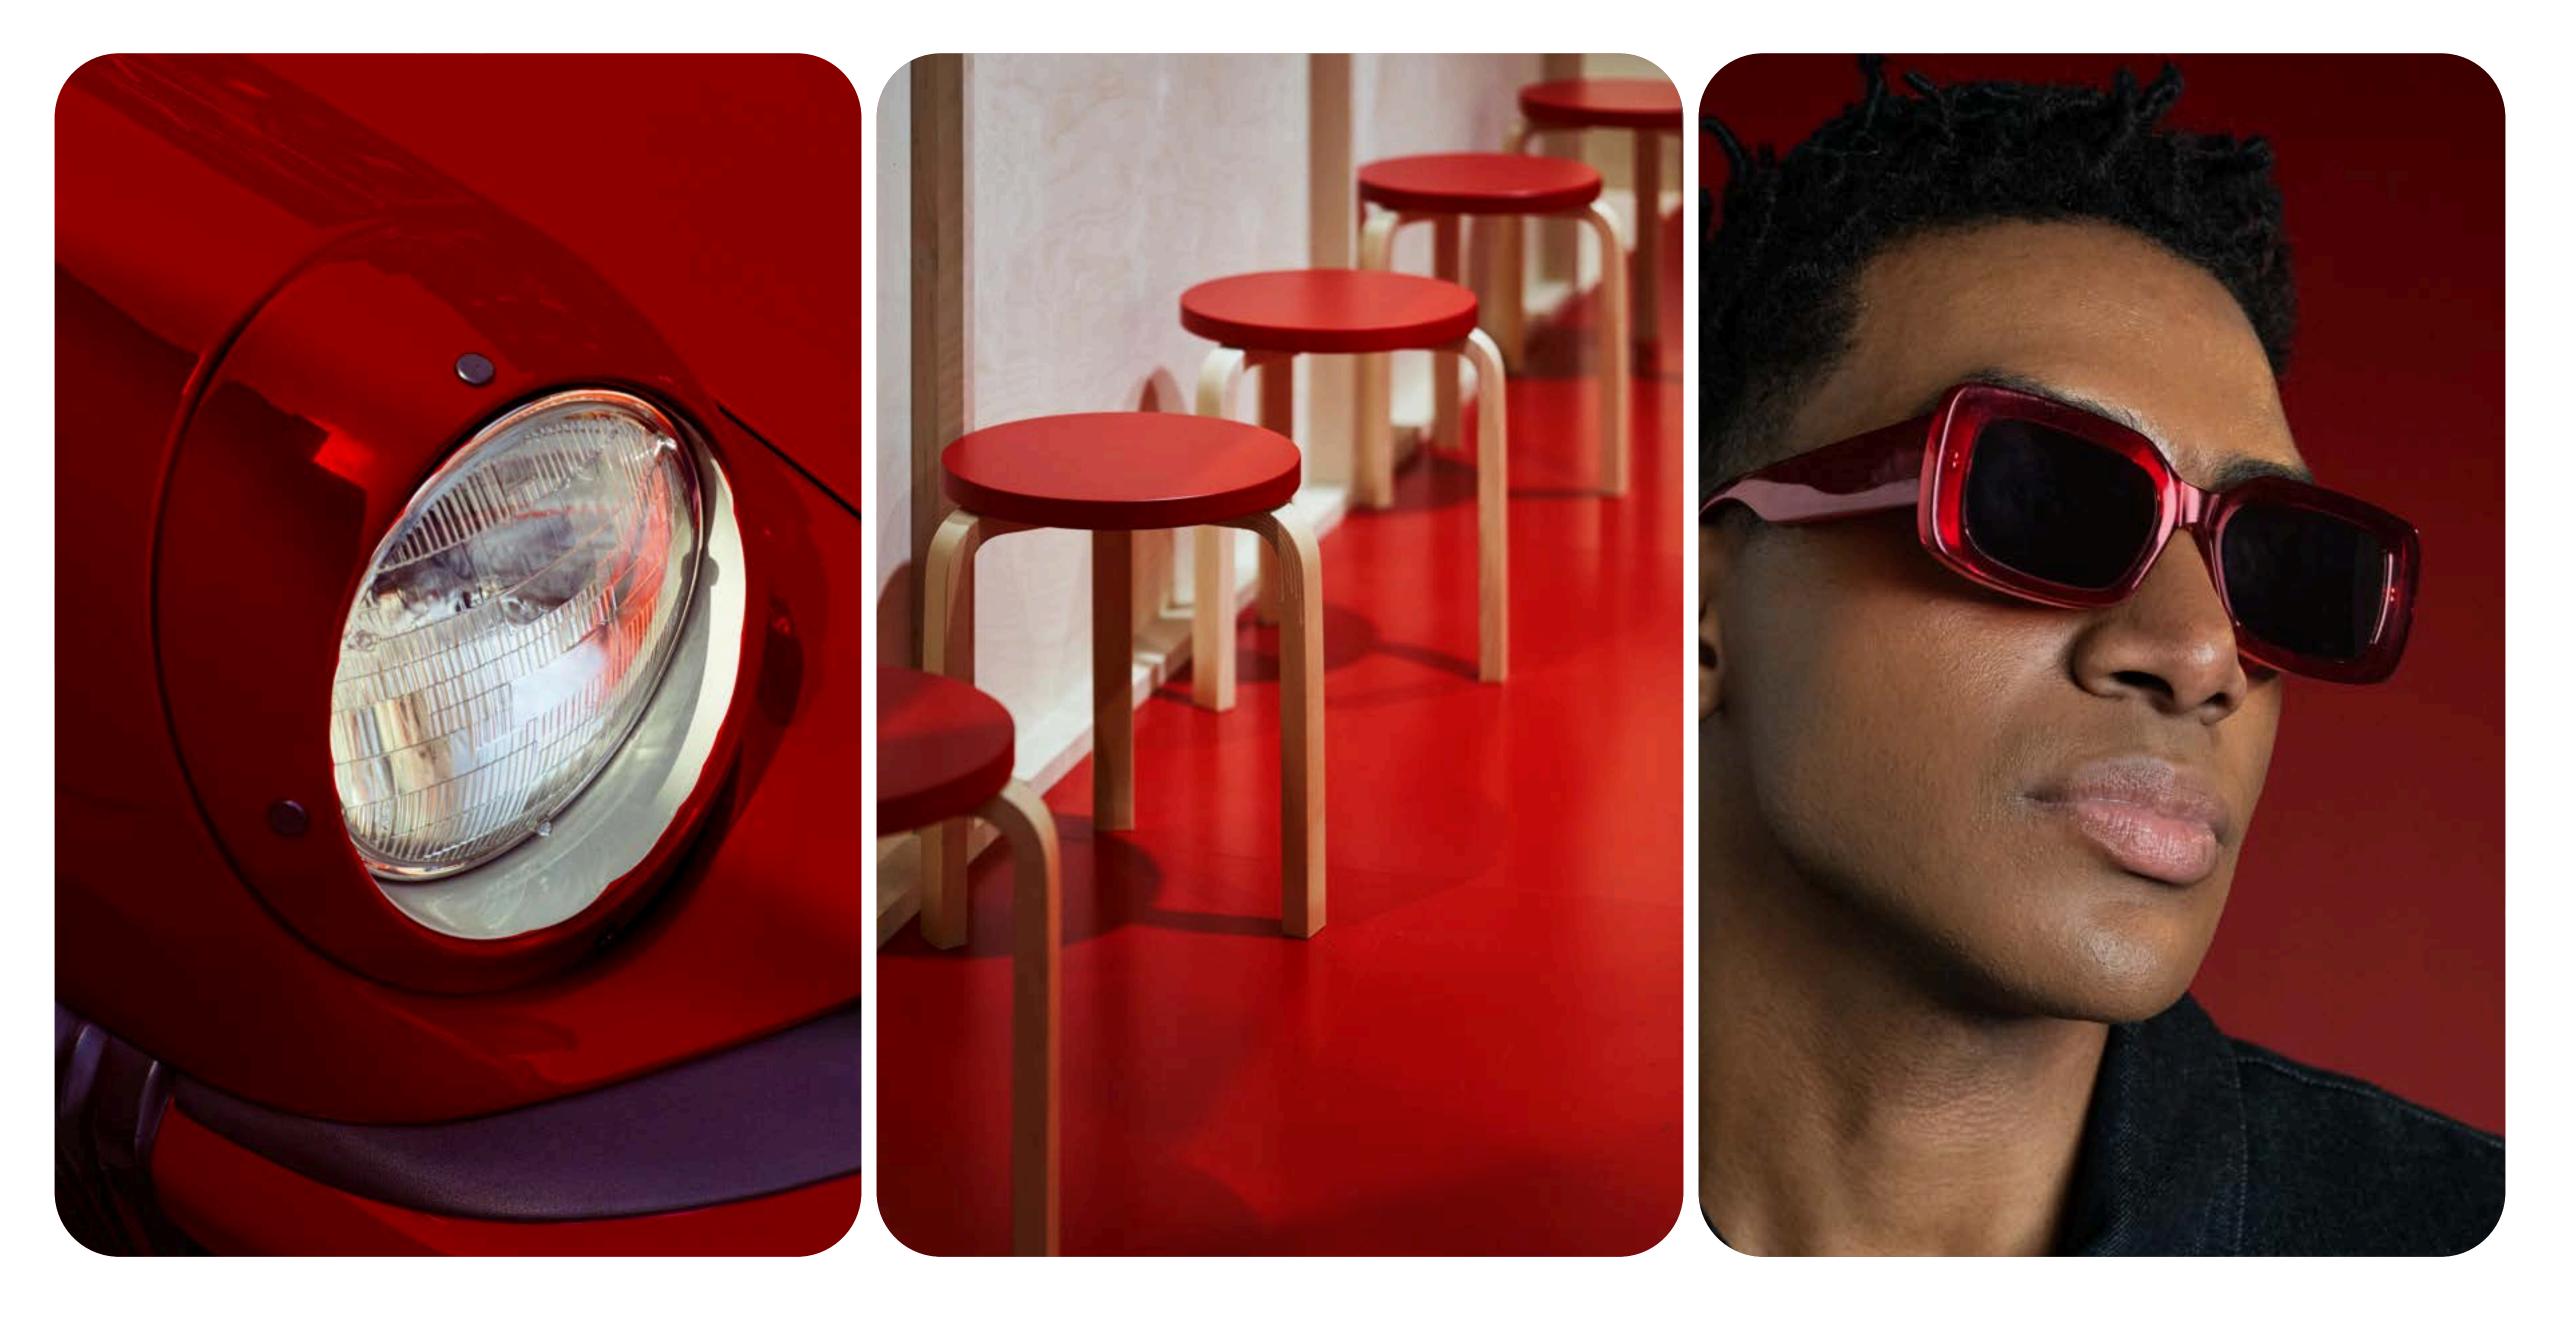

# **Cherry Red**

Hex #74070E RGB 116, 7, 14 CMYK 31, 100, 100, 43

# Alpine Oat

Hex #F0E7DA RGB 240, 231, 218 CMYK 5, 7, 13, 0

We're going full cherry mode in 2025. Inspired by the trend <u>Cherry Coded</u>, this bold hue is here to make a statement. Nail it, wear it, or deck your space in it. It's the ultimate cherry on top.