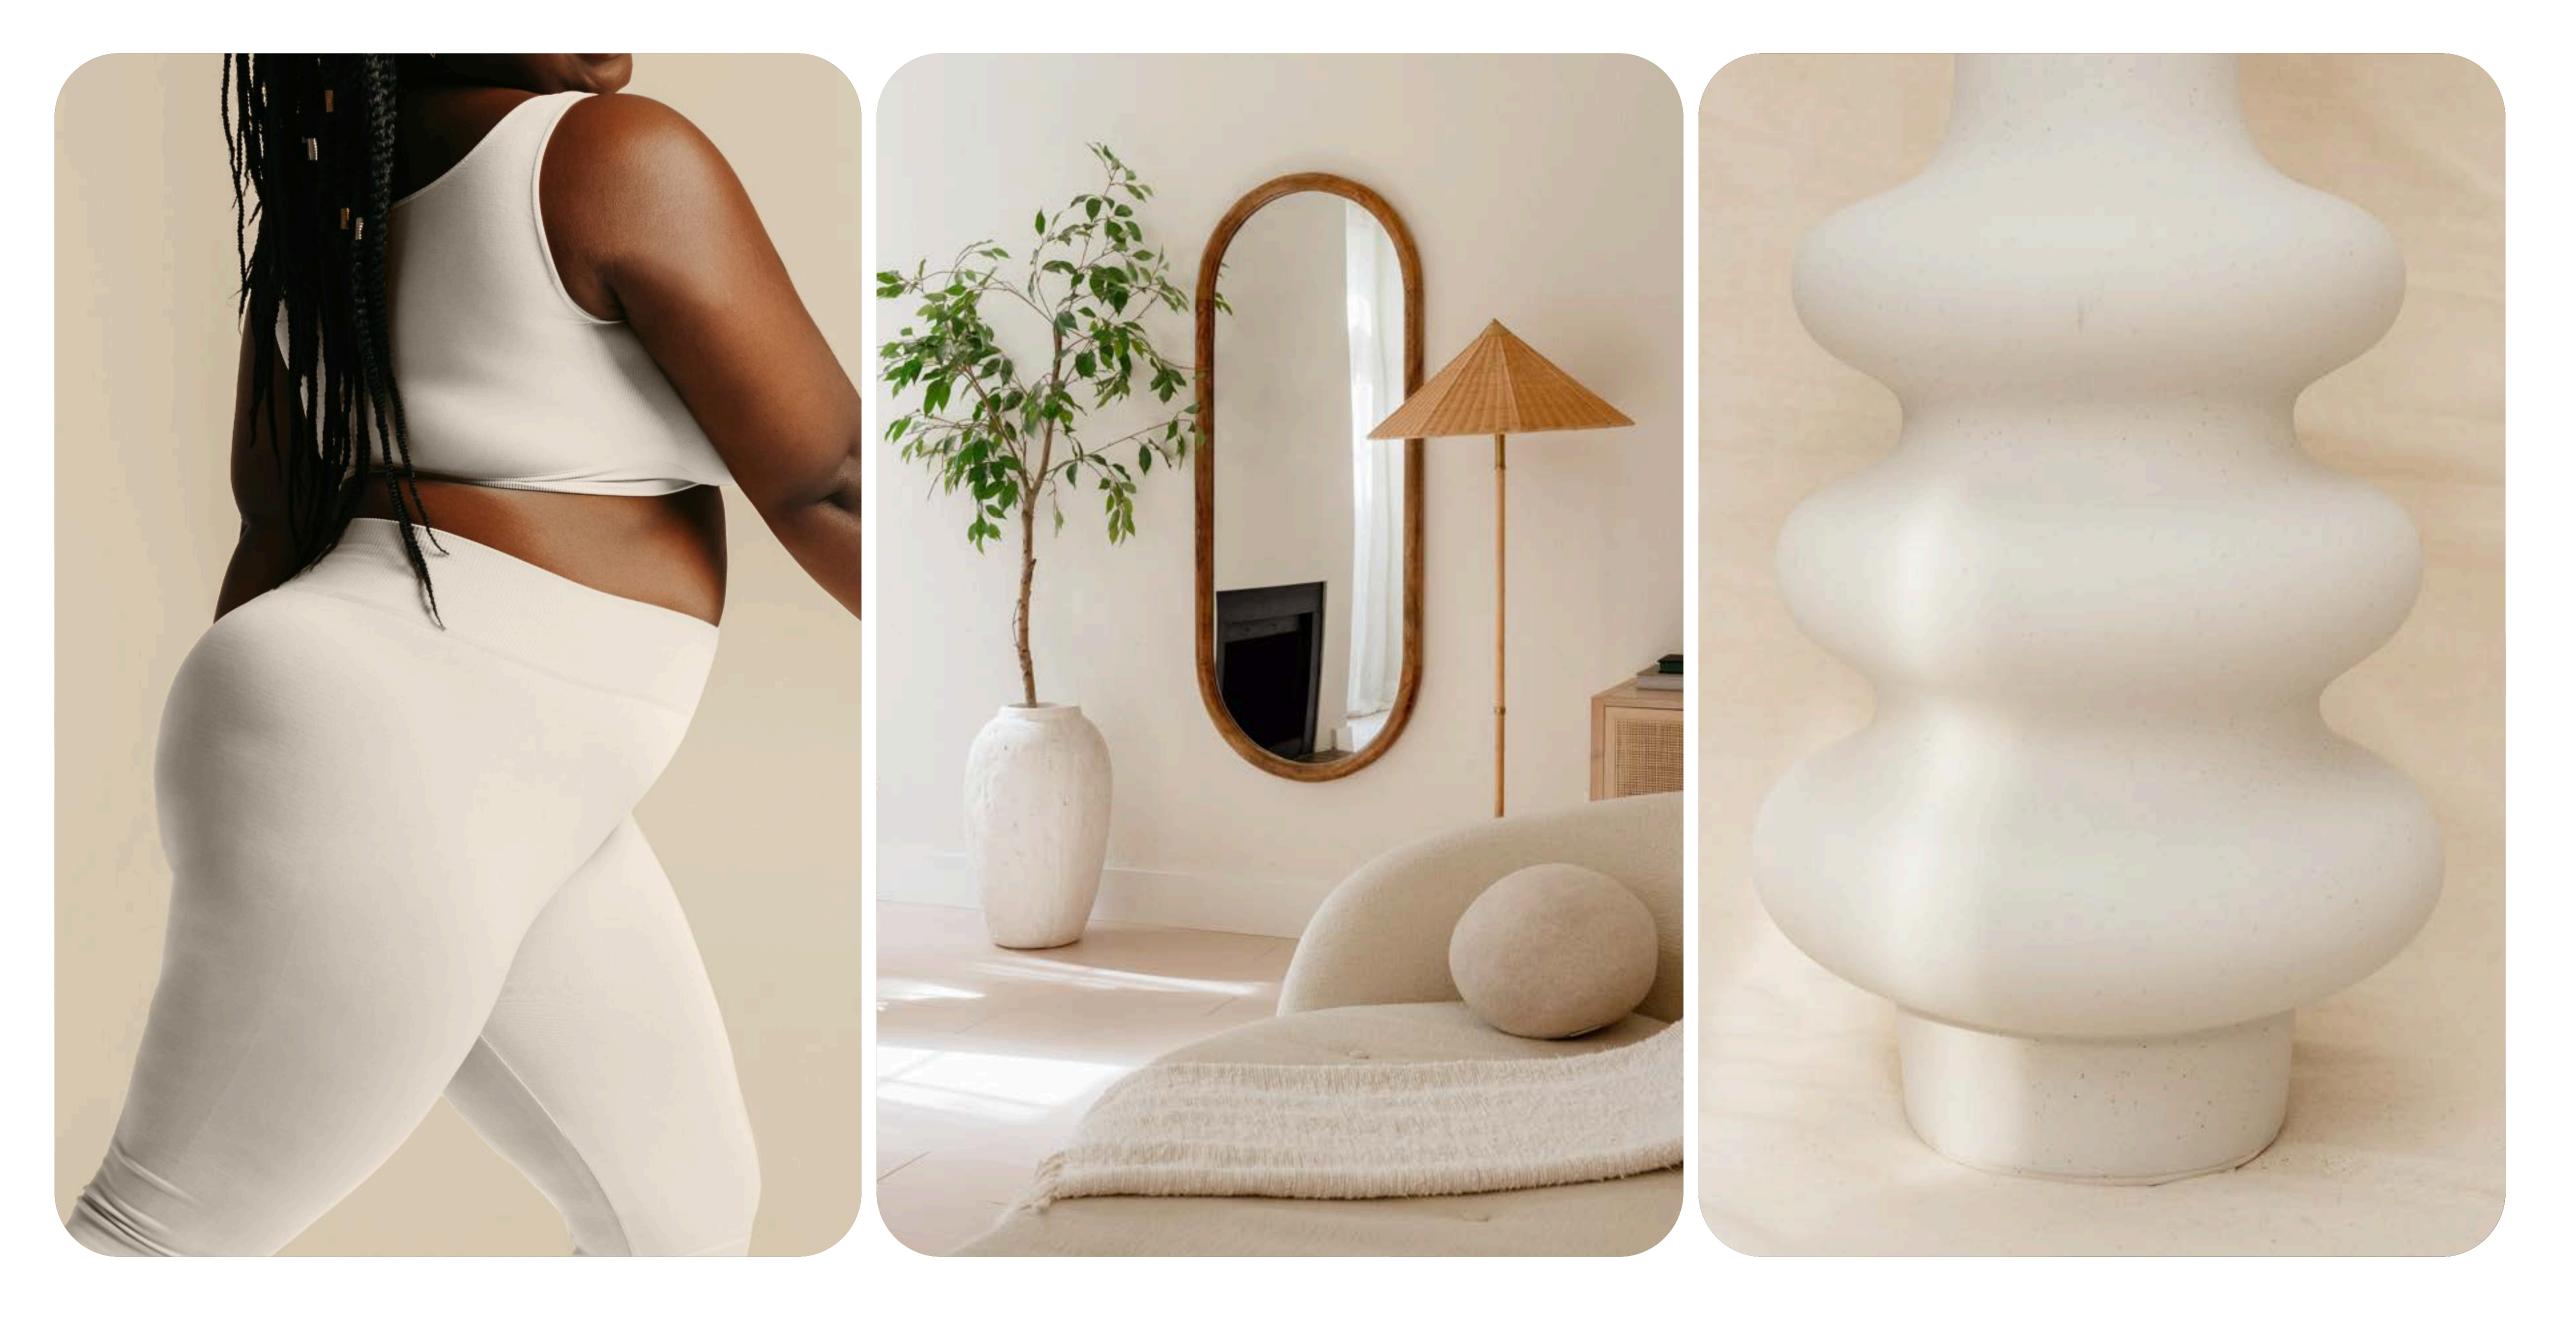

# Alpine Oat

Hex #F0E7DA RGB 240, 231, 218 CMYK 5, 7, 13, 0

We're going full cherry mode in 2025. Inspired by the trend <u>Cherry Coded</u>, this bold hue is here to make a statement. Nail it, wear it, or deck your space in it. It's the ultimate cherry on top.

## Pinterest Palette 2025

Pinterest internal data, English language search data and dominant colour Pin save data, Global, September 2022-August 2024.

beige aesthetic room +35%

neutral outfits women +145%