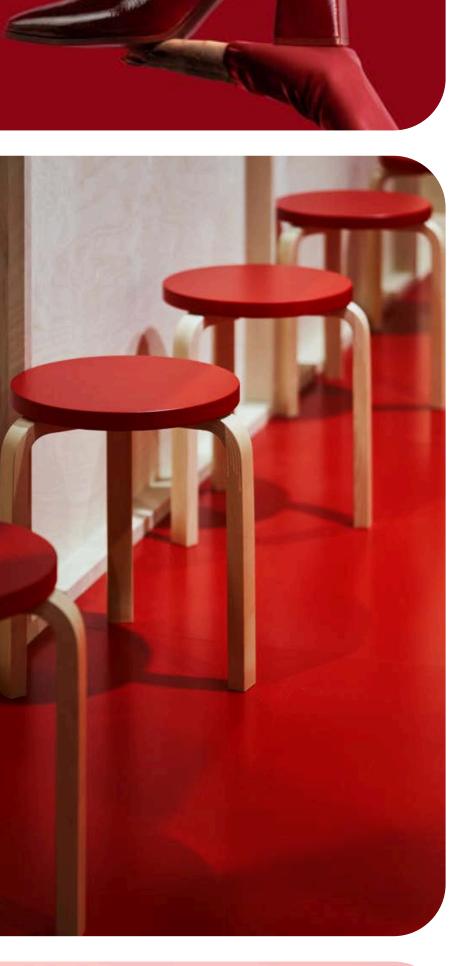

dominant colour Pin save data, Global, September 2022-August 2024.













Pickled perfection in a colour. Born from trends like <u>Pickle Fix</u> and <u>Terra Futura</u>, this tangy take on green is shaking up kitchens, wardrobes and cocktails that are too cool to sip.

green vibe +80%

green kitchen designs +155%

pickle margarita +100%

## Pinterest Palette 2025



Pinterest internal data, English language search data and dominant colour Pin save data, Global, September 2022-August 2024.







beige aesthetic room +35%

neutral outfits women +145%

beige tiles bathroom +120%

### **Pinterest Palette 2025**

Your new neutral. Channeling trends like <u>Peak Travel</u> and Moto Boho, this cozy-chic colour is all about layered textures—and that perfectly poured latte moment.