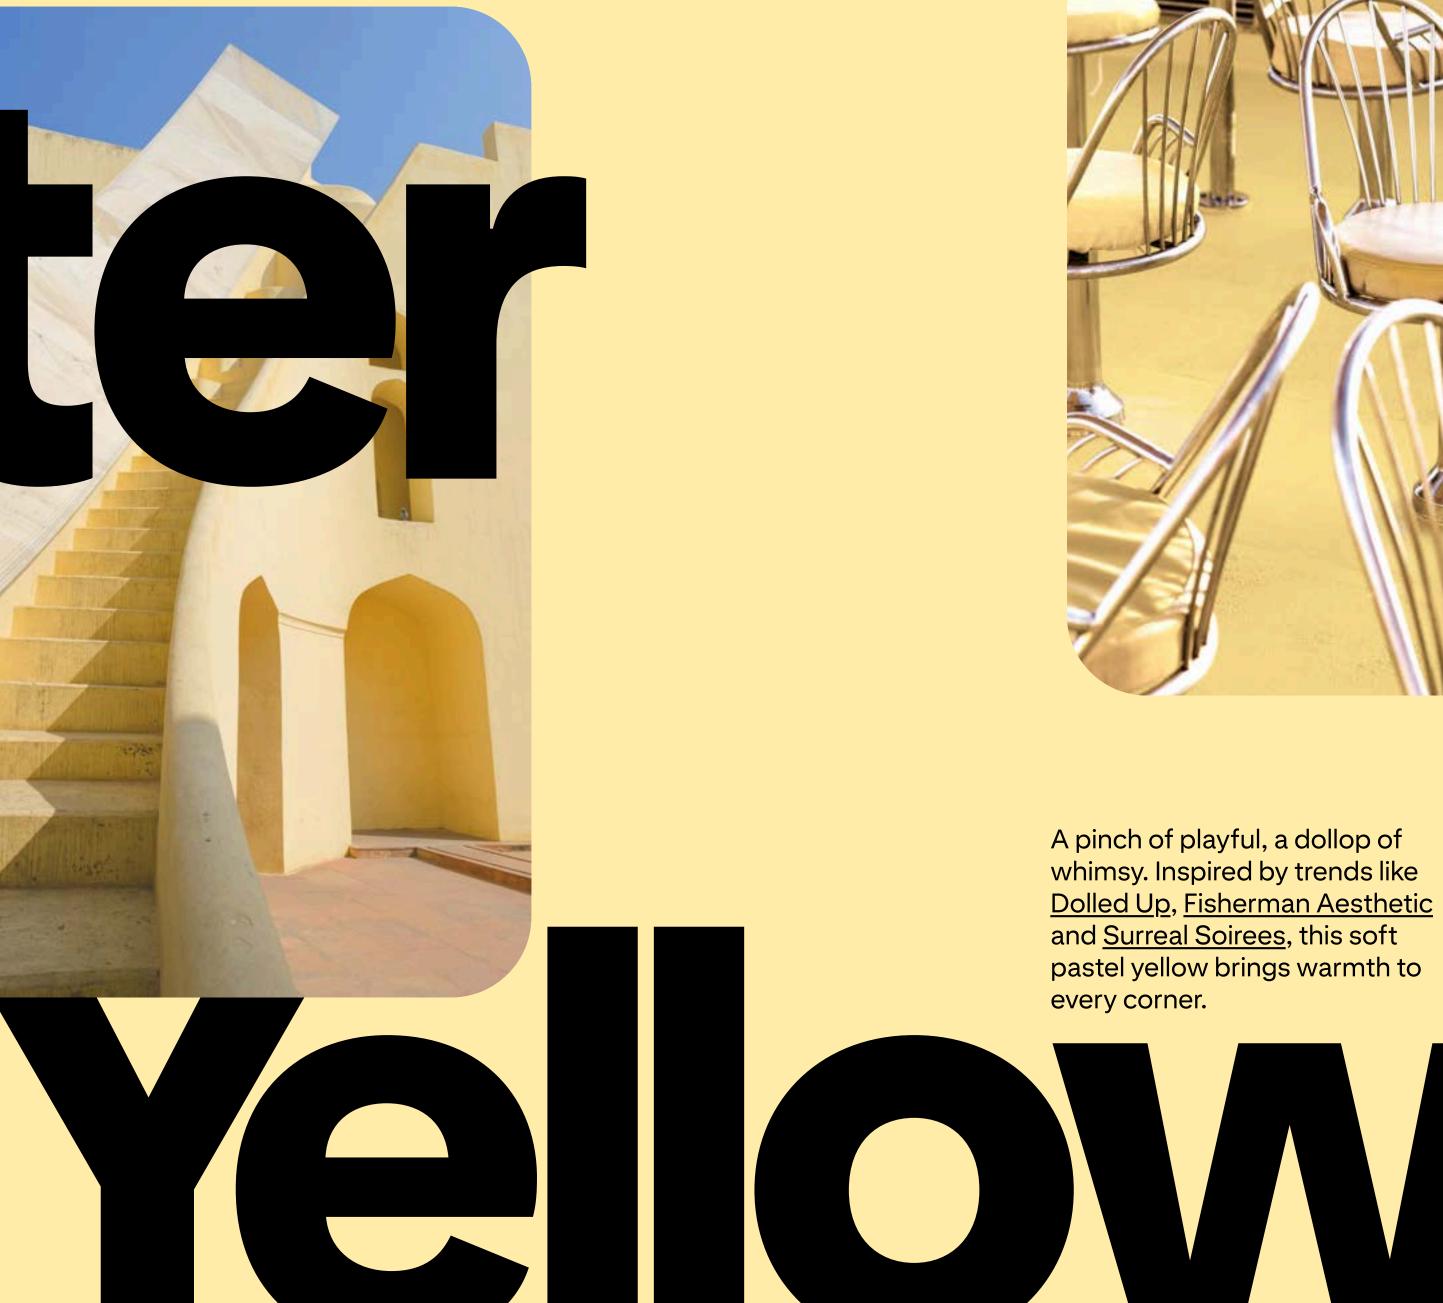

## Butter Yellow

Hex #FFEDA8 RGB 255, 237, 168 CMYK 1, 4, 41, 0

Hex #B0A6DF RGB 176, 166, 233 CMYK 30, 33, 0, 0

#### **O** Pinterest Palette 2025

A pinch of playful, a dollop of whimsy. Inspired by trends like Dolled Up, Fisherman Aesthetic and <u>Surreal Soirees</u>, this soft pastel yellow brings warmth to every corner.