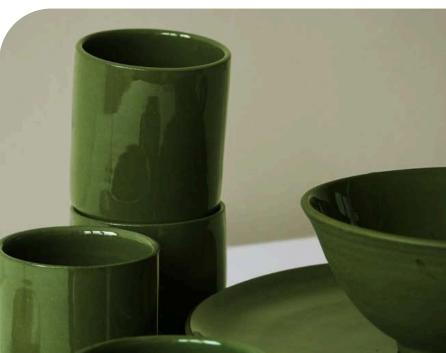

Pickled perfection in a colour. Born from trends like <u>Pickle Fix</u> and <u>Terra Futura</u>, this tangy take on green is shaking up kitchens, wardrobes and cocktails that are too cool to sip.

green vibe +80%

green kitchen designs +155%

pickle margarita +100%