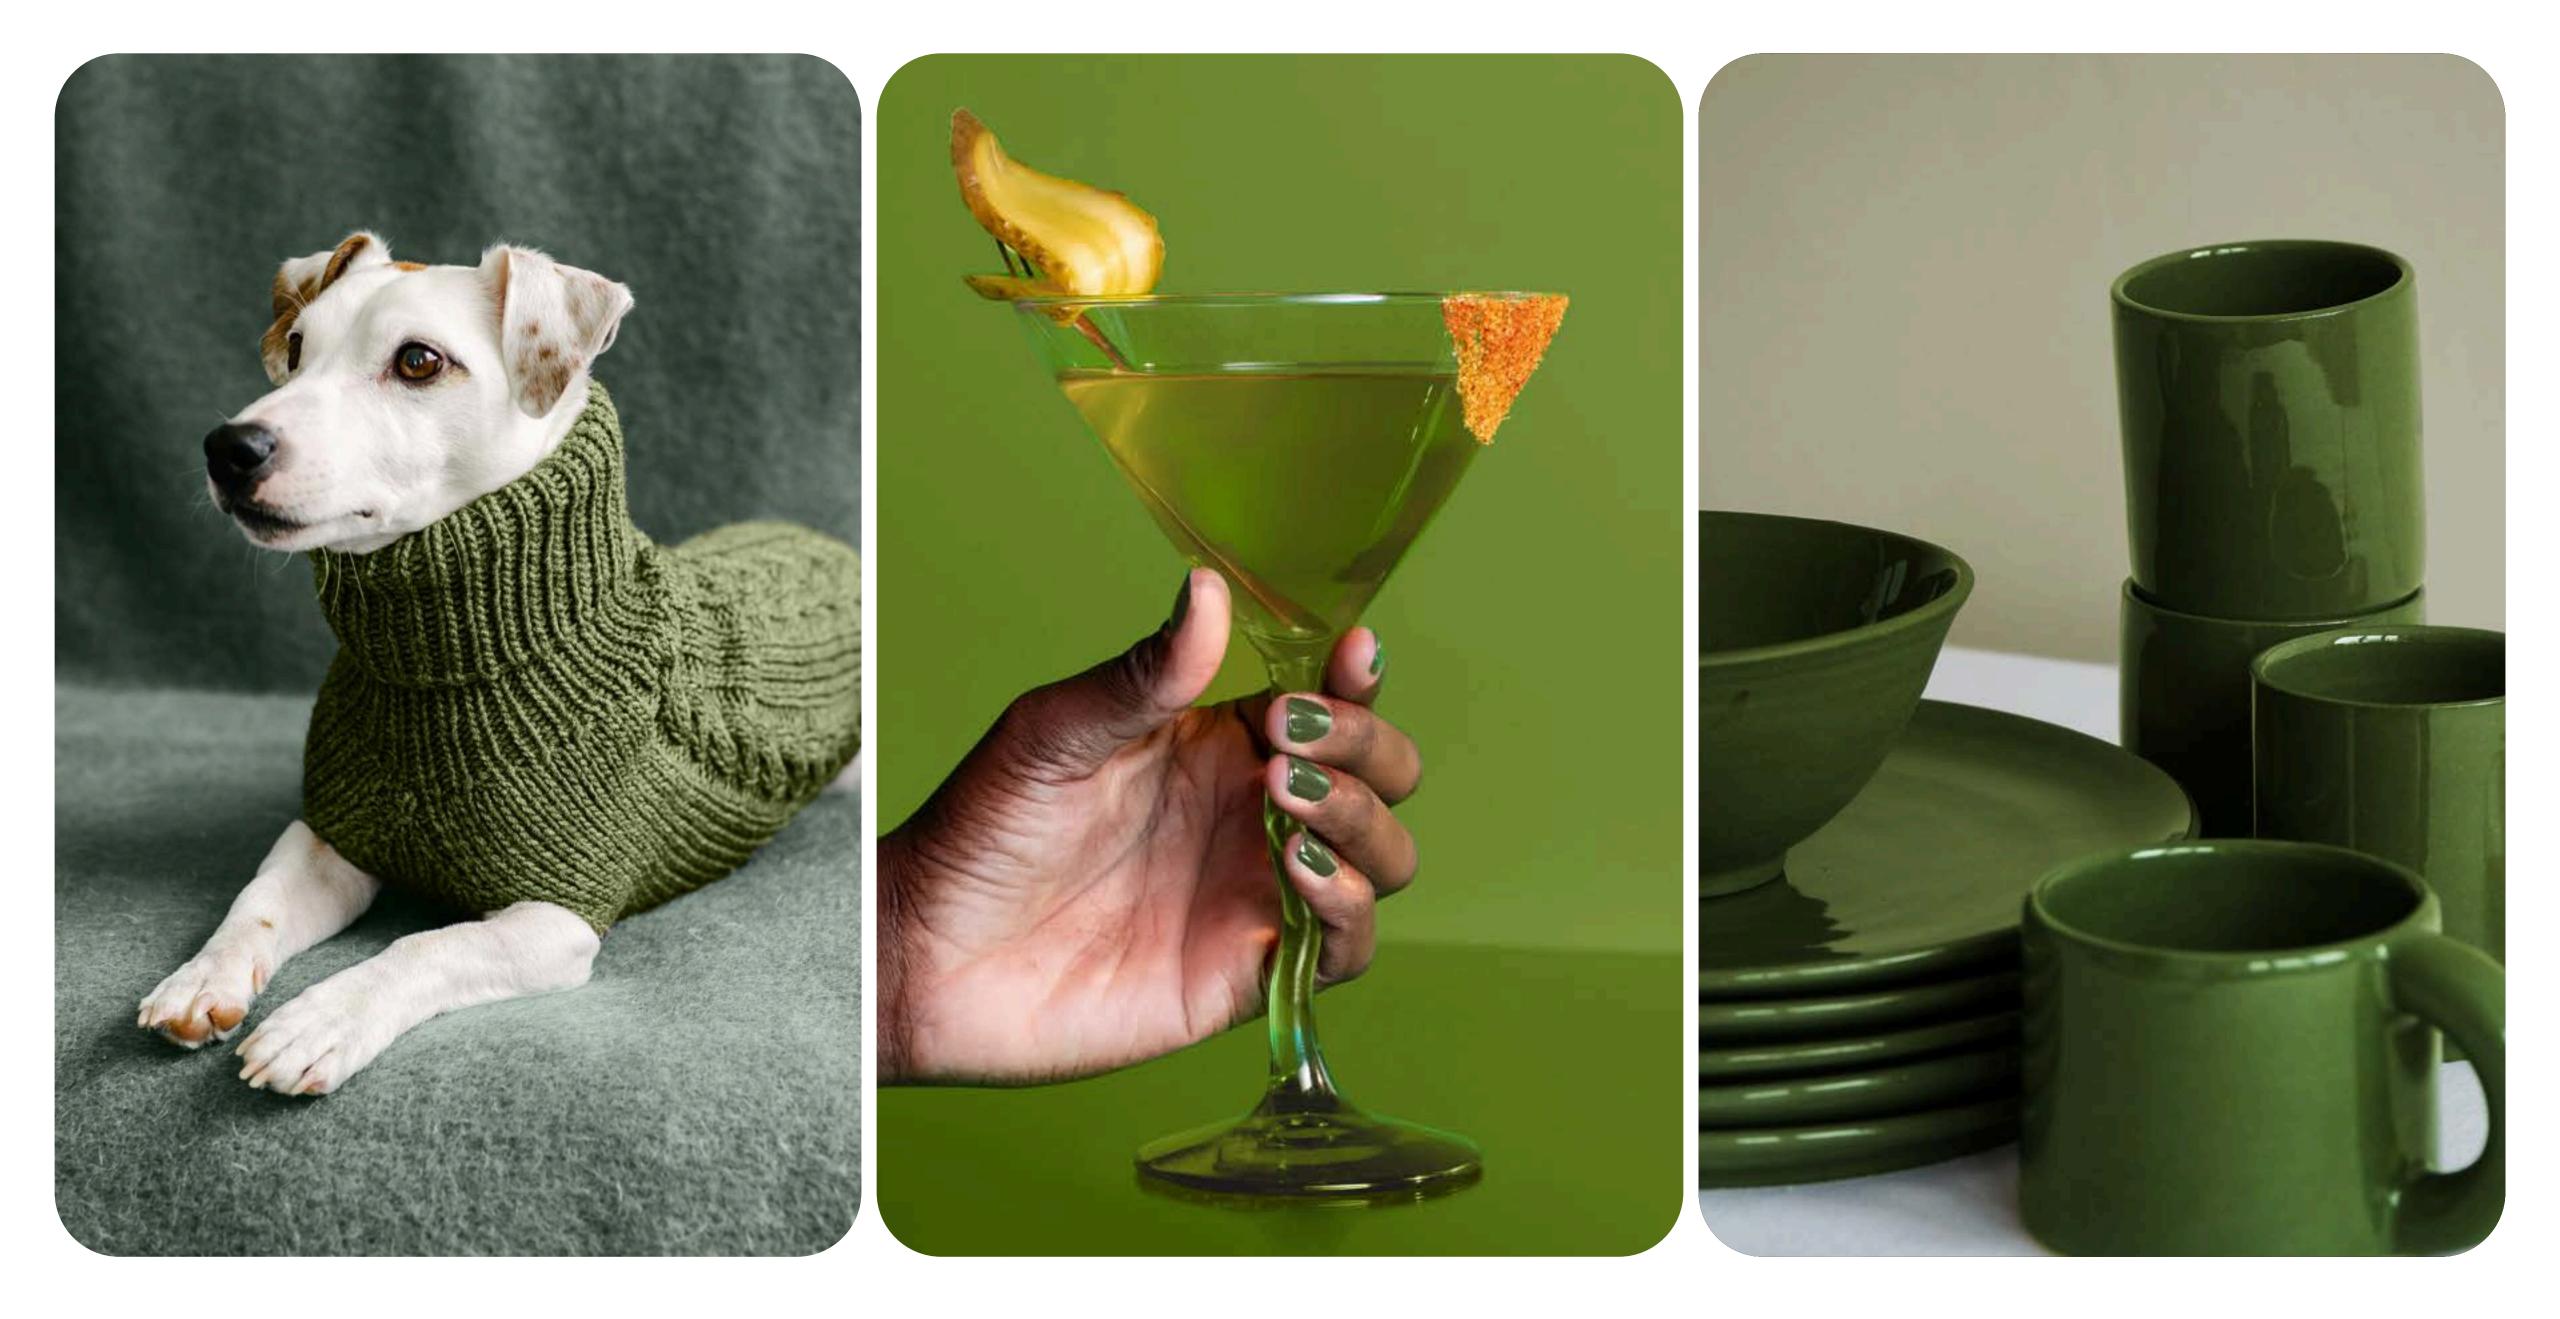

Pickled perfection in a colour. Born from trends like <u>Pickle Fix</u> and <u>Terra Futura</u>, this tangy take on green is shaking up kitchens, wardrobes and cocktails that are too cool to sip.

green vibe +80%

green kitchen designs +155%

pickle margarita +100%