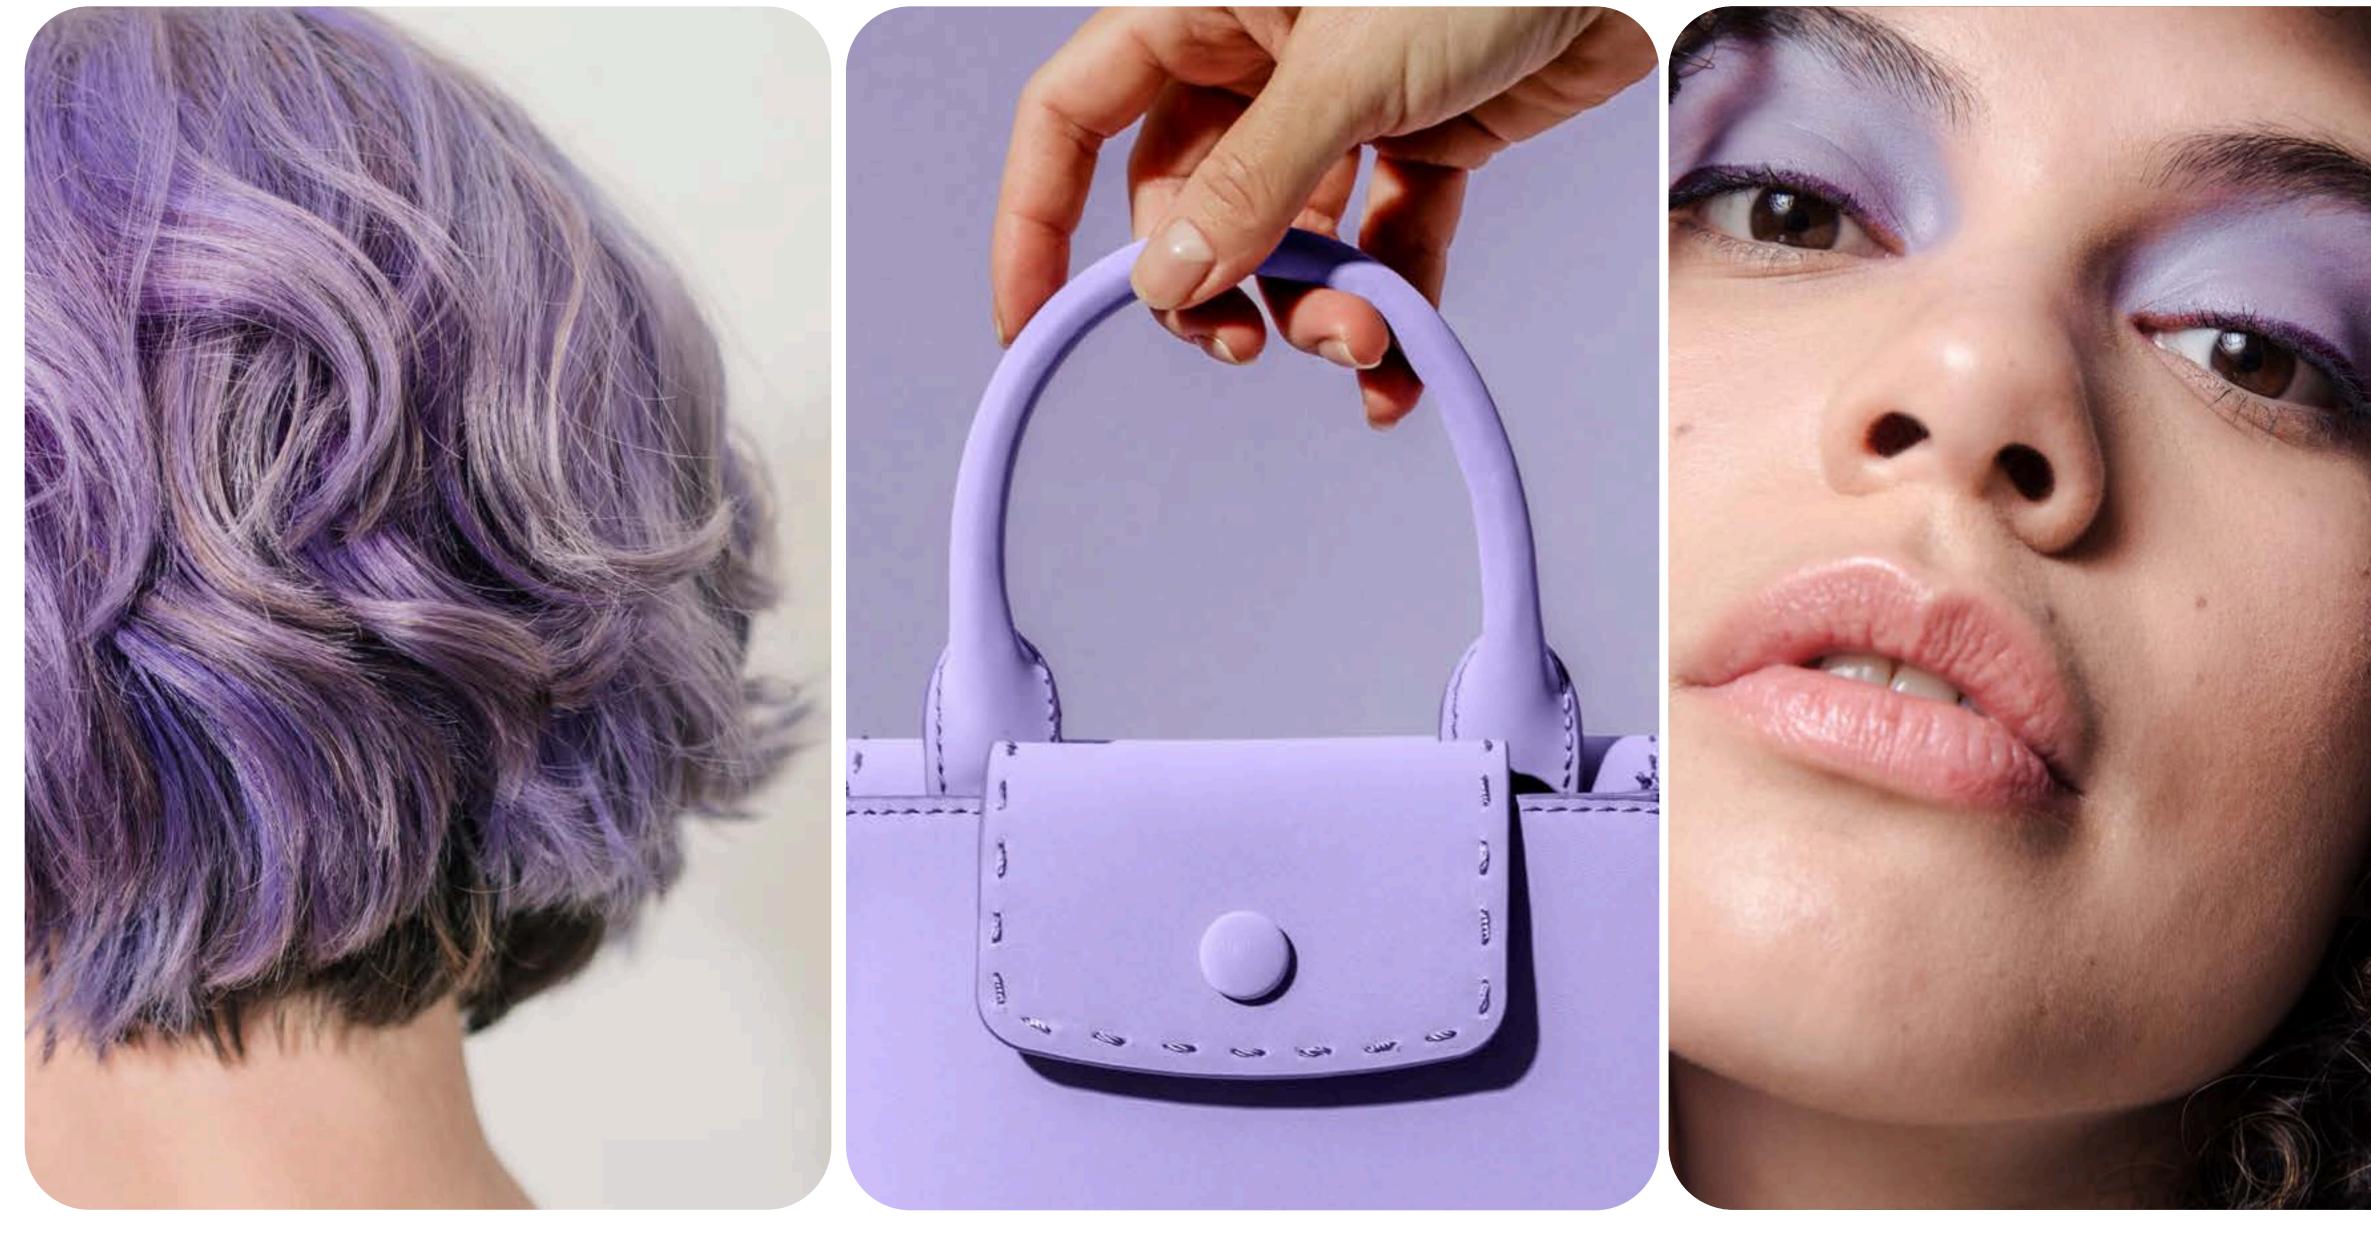

Lilac, but with an edge. This moody tone pulls inspiration from trends like <u>Sea Witchery</u> and <u>Aura</u> <u>Beauty</u>. It's perfect for cosmic-inspired looks and otherworldly design.

#### Pinterest Palette 2025

purple core +120%

purple lavender aesthetic +175%

lilac shirt outfit men +100%

Pinterest internal data, English language search data and dominant colour Pin save data, Global, September 2022-August 2024.