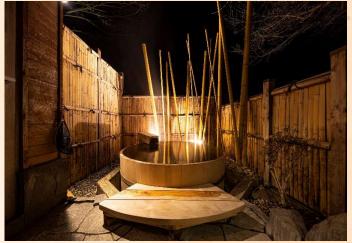

## Shima Onsen Kashiwaya Ryokan

(四万温泉柏屋旅館)

Located at Shima Onsen in Gunma Prefecture, Kashiwaya Ryokan is a Japanese ryokan inn with a modern touch that's popular with female guests. With exceptional attention to detail, like the classic black phones placed in each of the 15 rooms, the ryokan provides all kinds of ways to have a good time including a large public bath, three open-air baths that are free to use as many times as you want, single person rooms, two guest rooms with private open-air baths, and more.