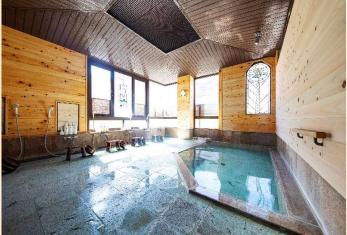

## Shima Onsen Kashiwaya Ryokan

(四万温泉柏屋旅館)

Located at Shima Onsen in Gunma Prefecture, Kashiwaya Ryokan is a Japanese ryokan inn with a modern touch that's popular with female guests. With exceptional attention to detail, like the classic black phones placed in each of the 15 rooms, the ryokan provides all kinds of ways to have a good time including a large public bath, three open-air baths that are free to use as many times as you want, single person rooms, two guest rooms with private open-air baths, and more.

## Shima Onsen Kashiwaya Ryokan

(四万温泉柏屋旅館)

| Information of the Accommodation | Check-in time Check-out time Onsen |   | 3:00 PM - 5:30 PM  12:00 PM  - Indoor: 2 - Open-Air (private): 3 |          | Room Types (m²)     | - Japanese-style: 11 rooms (size varies by room) - Western-style: 3 rooms (size varies by room) - Japanese/Western combination: 1 room (52m²) |
|----------------------------------|------------------------------------|---|------------------------------------------------------------------|----------|---------------------|-----------------------------------------------------------------------------------------------------------------------------------------------|
|                                  | Tattoo Friendly                    | ✓ | Smoking/ Entirel<br>Non-Smoking non-smok                         | •        | Day Trip Onsen      |                                                                                                                                               |
| Facility Information             | Wi-Fi Available Throughout         | ✓ | Western-Style Toilets Throughout                                 | <b>√</b> |                     |                                                                                                                                               |
|                                  | Duty-Free                          |   | Free Parking                                                     | ✓        | Shuttle Bus Service |                                                                                                                                               |
|                                  | Foreign Currency Exchange          |   | ATM                                                              |          | Shuttle bus Service |                                                                                                                                               |
|                                  | Luggage Holding                    | ✓ | Luggage Courier Service                                          | ✓        |                     |                                                                                                                                               |
| Meal Information                 | Vegetarian Friendly                | ✓ | Halal Friendly                                                   |          |                     |                                                                                                                                               |
|                                  | Ingredients Listed                 |   | Buffet-Style                                                     |          | Number of<br>Seats  |                                                                                                                                               |
|                                  | Private Rooms                      | ✓ | Seating Available                                                | ✓        |                     |                                                                                                                                               |