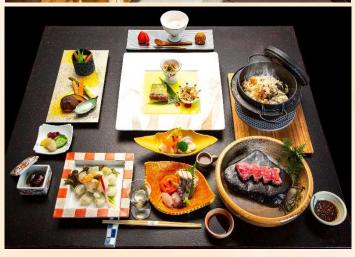

## Shima Onsen Kashiwaya Ryokan

(四万温泉柏屋旅館)

Located at Shima Onsen in Gunma Prefecture, Kashiwaya Ryokan is a Japanese ryokan inn with a modern touch that's popular with female guests. With exceptional attention to detail, like the classic black phones placed in each of the 15 rooms, the ryokan provides all kinds of ways to have a good time including a large public bath, three open-air baths that are free to use as many times as you want, single person rooms, two guest rooms with private open-air baths, and more.