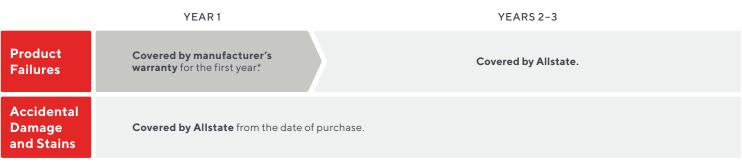

## **TECHNOLOGY & CELL PHONES**

| Standard and<br>Accident Plans | YEAR 1                                                           | YEAR 2<br>(2-year Upfront Plans,<br>Laptop & Phone Monthly Plans) | YEARS 3-4<br>(4-year Upfront Plans ,<br>Laptop & Phone Monthly Plans) | YEAR 5<br>(Laptop & Phone Monthly Plans)         |
|--------------------------------|------------------------------------------------------------------|-------------------------------------------------------------------|-----------------------------------------------------------------------|--------------------------------------------------|
| Product<br>Failures            | <b>Covered by manufacturer's</b><br>warranty for the first year! | Covered by Allstate.                                              | Covered by Allstate.                                                  | <b>Covered by Allstate</b> for up to 5 years.    |
| Accident Plans Only            |                                                                  |                                                                   |                                                                       |                                                  |
| Accidental<br>Damage           | Covered by Allstate fro                                          | om the date of purchase.                                          | Covered by Allstate.                                                  | <b>Covered by Allstate</b><br>for up to 5 years. |

\*Most technology comes with a one-year manufacturer's warranty. If there is an issue during that time not covered by the manufacturer but is included in your Staples Protection Plan by Allstate, we'll cover it.