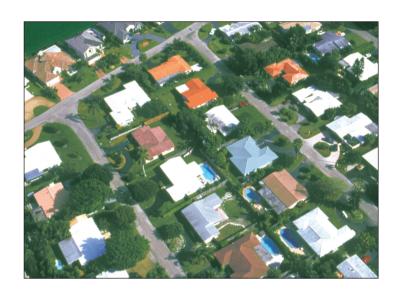

## **Places in Pictures**

Pretend you are on a cloud in the sky. You look down. You take a photo. Here it is!

Circle YES if you see the thing in the photo. Circle NO if you do not.

- 1. YES NO house
- 2. street YES NO
- 3. tree **YES** NO
- 4 river YES NO
- What else do you see? **5**.

You can show a place on a map. A map is a drawing of a place from above. This map shows the same place that the photo does.

- 6. Find a street on the photo. Then find the same street on the map. Write the name of the street.
- 7. The trees on the map are not coloured. Colour them green.
- 8. Find a swimming pool in the photo. Draw it in the same place on the map.