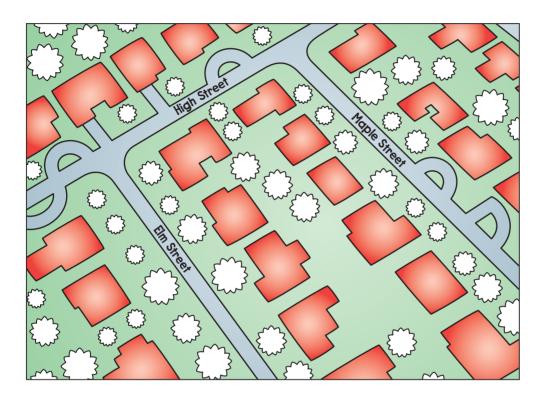

You can show a place on a map. A map is a drawing of a place from above. This map shows the same place that the photo does.

- 6. Find a street on the photo. Then find the same street on the map. Write the name of the street.
- 7. The trees on the map are not coloured. Colour them green.
- 8. Find a swimming pool in the photo. Draw it in the same place on the map.