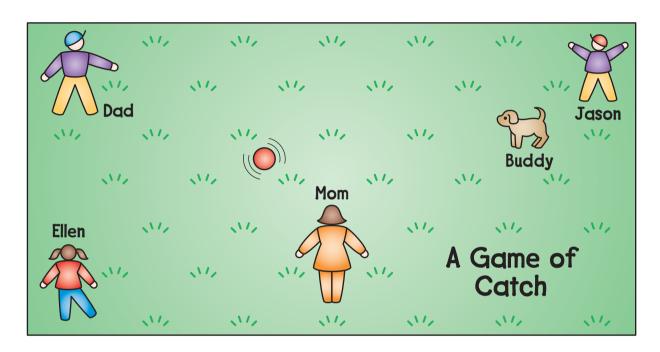

## The Tang family is playing catch. This map shows where each player is standing.

## Use a ruler to help answer the questions.

- 1. The longest distance is between Ellen and \_\_\_\_\_\_.
- 2. The shortest distance is between Jason and . . .
- 3. Is Buddy farther from Mom or Ellen? \_\_\_\_\_\_.
- 4. Is Dad nearer to Mom or Buddy? \_\_\_\_\_\_.
- 5. It is almost the same distance between Ellen and Mom and