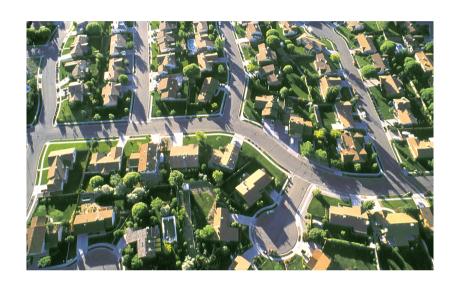

## Looking at a Map

Have you ever been in an airplane? Did you look down on Earth? Then you know that things look different from above.

This photo was taken from an airplane. It shows a community below.

Circle YES if you see the thing in the photo. Circle NO if you do not.

| 1. building | YES | NO |
|-------------|-----|----|
|             |     |    |

5. What else do you see?

The map on this page shows the same place as the photo. A map is a drawing of a place from above. A map shows where things are.

- 1. Find the house on the corner of Summer Street and Wavy Lane on the map. Make an X on that house.
- 2. Find a swimming pool in the photo. Draw it in the same place on the map.
- 3. How are the map and photo alike?
- 4. How are the map and photo different?