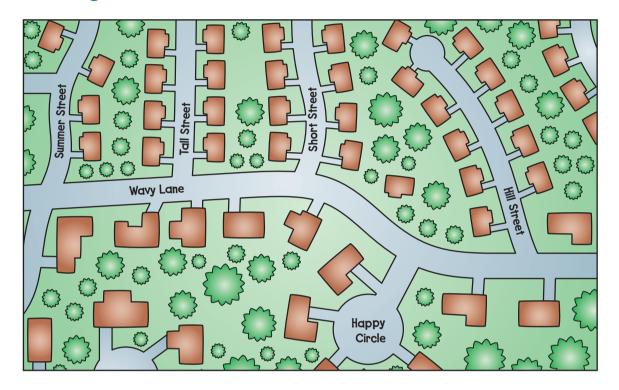

- 1. Find the house on the corner of Summer Street and Wavy Lane on the map. Make an X on that house.
- 2. Find a swimming pool in the photo. Draw it in the same place on the map.
- 3. How are the map and photo alike?
- 4. How are the map and photo different?