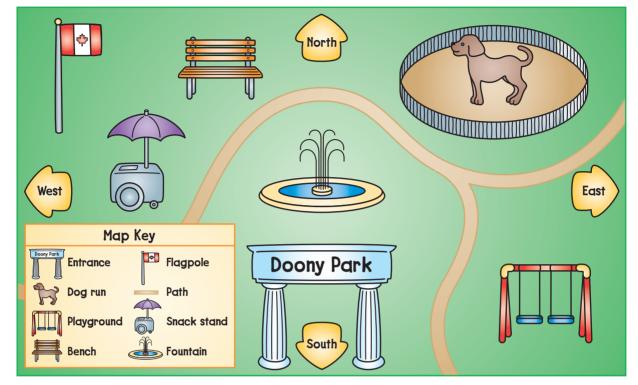

This map shows a city park.

- 1. What is the name of this park?
- 2. Where can you get something to eat?
- 3. What is north of the entrance?
- 4. Where can your dog play in this park?
- 5. Where can you ride a swing?
- 6. In which direction would you walk from the to the ?