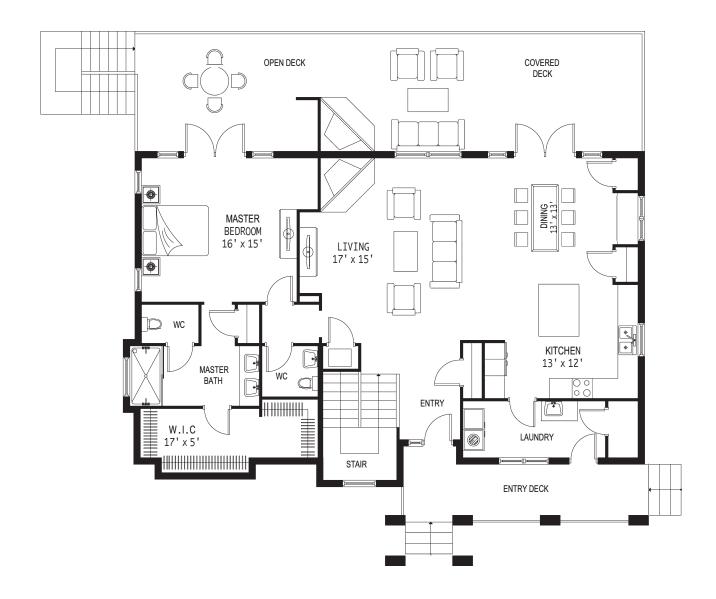

## Down Dog

| BEDS | BATHS | SQFT  | LEVELS | WIDTH (FT) | DEPTH (FT) |
|------|-------|-------|--------|------------|------------|
| 3    | 3.5   | 2,941 | 2      | 50         | 49         |

The perfect plan for a hillside home, the Down Dog features a walk-out basement with plenty of living room for the entire family. It features 2 bedrooms and 2 full baths on the lower level, as well as a family room and theater. The main level features the master suite with entry to an open deck, as well as an open plan with living and dining room off the kitchen. Both levels of the home offer decks for outdoor entertaining and relaxing.





## Down Dog: Main Level

1,455 ft<sup>2</sup>





## Down Dog: Lower Level

1,486 ft<sup>2</sup>