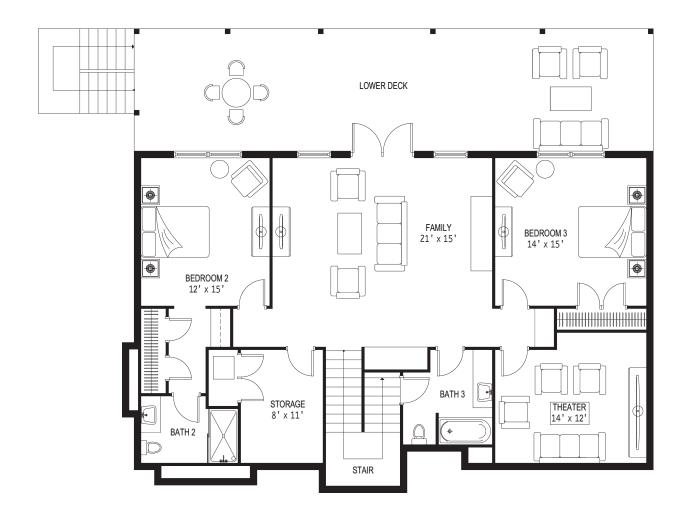

## Down Dog

| BEDS | BATHS | SQFT  | LEVELS | WIDTH (FT) | DEPTH (FT) |
|------|-------|-------|--------|------------|------------|
| 3    | 3.5   | 2,941 | 2      | 50         | 49         |

The perfect plan for a hillside home, the Down Dog features a walk-out basement with plenty of living room for the entire family. It features 2 bedrooms and 2 full baths on the lower level, as well as a family room and theater. The main level features the master suite with entry to an open deck, as well as an open plan with living and dining room off the kitchen. Both levels of the home offer decks for outdoor entertaining and relaxing.





## Down Dog: Main Level

1,455 ft<sup>2</sup>





## Down Dog: Lower Level

1,486 ft<sup>2</sup>