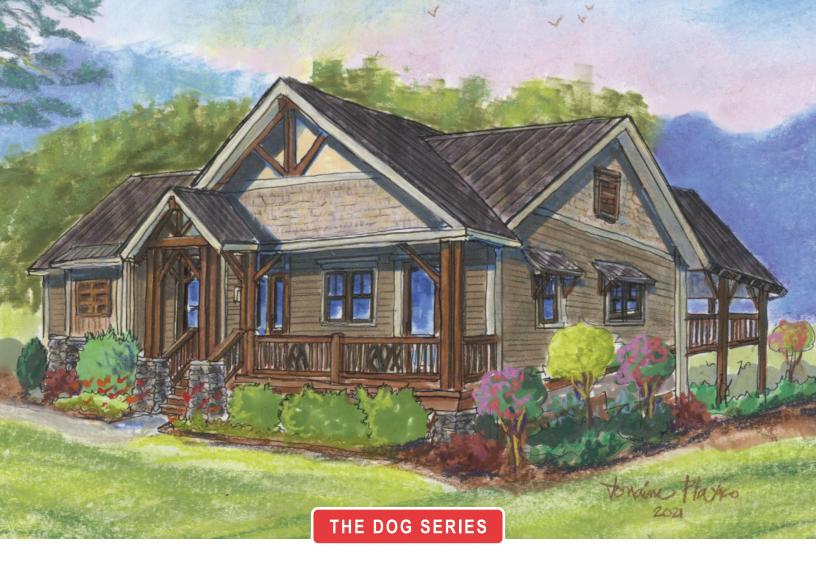

## Down Dog

| BEDS | BATHS | SQFT  | LEVELS | WIDTH (FT) | DEPTH (FT) |
|------|-------|-------|--------|------------|------------|
| 3    | 3.5   | 2,941 | 2      | 50         | 49         |

The perfect plan for a hillside home, the Down Dog features a walk-out basement with plenty of living room for the entire family. It features 2 bedrooms and 2 full baths on the lower level, as well as a family room and theater. The main level features the master suite with entry to an open deck, as well as an open plan with living and dining room off the kitchen. Both levels of the home offer decks for outdoor entertaining and relaxing.