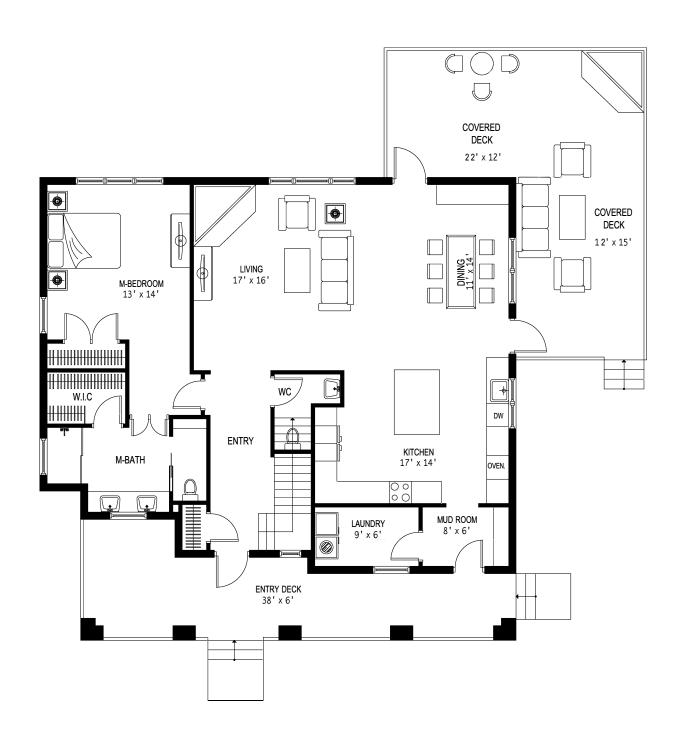

## **River Dog**

| BEDS | BATHS | SQFT  | LEVELS | WIDTH (FT) | DEPTH (FT) |
|------|-------|-------|--------|------------|------------|
| 4    | 3.5   | 2,422 | 2      | 54         | 52         |

The 4-bedroom River Dog plan is a 2-story Craftsman-inspired home that features an open layout with a master suite on the main floor. The second level offers three bedrooms and 2 full baths, as well as a flex room that can serve as a home office or a fifth bedroom. A[n optional?] bonus room above the detached 2-car garage offers even more space, as it can easily convert to a one-bedroom apartment with a kitchen and full bath.





## River Dog: Main Level

1,371 ft<sup>2</sup>







## River Dog: Upper Level 1,051 ft<sup>2</sup>