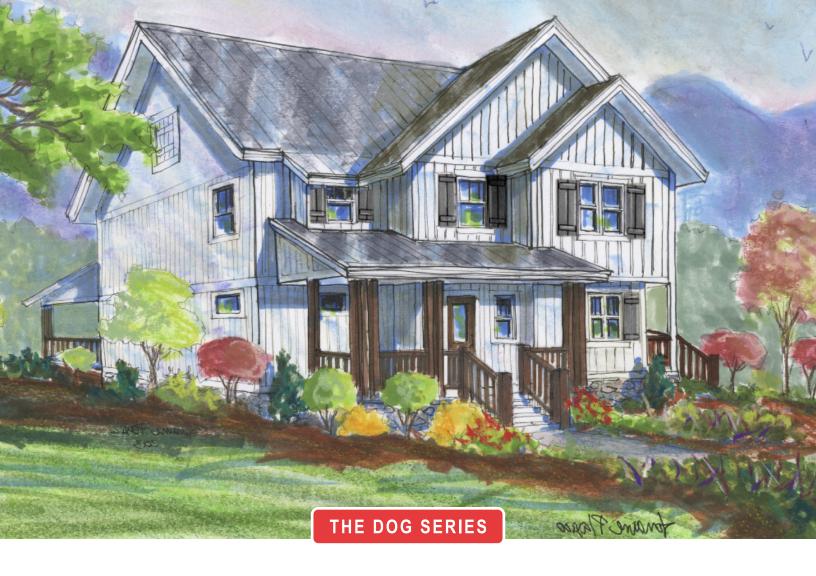

## **River Dog**

| BEDS | BATHS | SQFT  | LEVELS | WIDTH (FT) | DEPTH (FT) |
|------|-------|-------|--------|------------|------------|
| 4    | 3.5   | 2,422 | 2      | 54         | 52         |

The 4-bedroom River Dog plan is a 2-story Craftsman-inspired home that features an open layout with a master suite on the main floor. The second level offers three bedrooms and 2 full baths, as well as a flex room that can serve as a home office or a fifth bedroom. A[n optional?] bonus room above the detached 2-car garage offers even more space, as it can easily convert to a one-bedroom apartment with a kitchen and full bath.