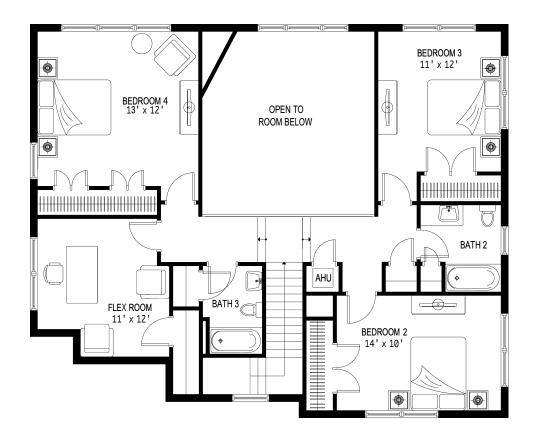

## **River Dog**

| BEDS | BATHS | SQFT  | LEVELS | WIDTH (FT) | DEPTH (FT) |
|------|-------|-------|--------|------------|------------|
| 4    | 3.5   | 2,422 | 2      | 54         | 52         |

The 4-bedroom River Dog plan is a 2-story Craftsman-inspired home that features an open layout with a master suite on the main floor. The second level offers three bedrooms and 2 full baths, as well as a flex room that can serve as a home office or a fifth bedroom. A[n optional?] bonus room above the detached 2-car garage offers even more space, as it can easily convert to a one-bedroom apartment with a kitchen and full bath.





## River Dog: Main Level

1,371 ft<sup>2</sup>







## River Dog: Upper Level 1,051 ft<sup>2</sup>