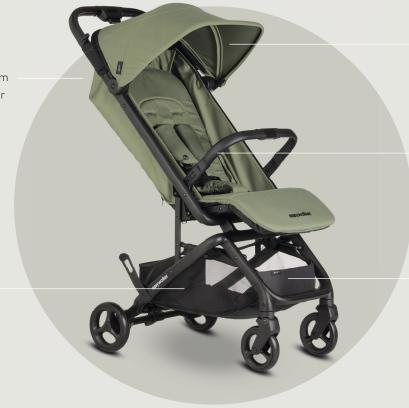

## THE NEW IMPROVED MILEY<sup>2</sup> FOR AN ON-THE-GO LIFESTYLE

Larger seat with 6 cm longer backrest - for more comfort and better naps

## Updated design

- New beautiful, nature-inspired colours
- · Tone in tone fabrics

Smooth leatherette handlebar and bumper bar

Handier transport bag for easy travelling

More accessible shopping basket

|                |                           | MILEY <sup>2</sup>                                    | MILEY                                                            |
|----------------|---------------------------|-------------------------------------------------------|------------------------------------------------------------------|
| STYLING        | Colours                   |                                                       |                                                                  |
|                | Fabrics                   | recycled                                              | recycled                                                         |
|                | Handlebar                 | leatherette                                           | leatherette                                                      |
|                | Bumper bar                | leatherette                                           | PU rubber                                                        |
| FEATURES       | Seat angle                | 170°                                                  | 170°                                                             |
|                | Self-standing             | $\checkmark$                                          | ✓                                                                |
|                | Adjustable leg rest       | $\checkmark$                                          | ✓                                                                |
|                | UPF 50                    | $\checkmark$                                          | ✓                                                                |
|                | 1-hand reclining system   | $\checkmark$                                          | ✓                                                                |
|                | Shopping basket capacity  | Volume 18 L $\mid$ Max. load 3 kg                     | Volume 18 L   Max. load 3 kg                                     |
| SPECIFICATIONS | Weight                    | 7kg                                                   | 7kg                                                              |
|                | Folded size               | 58 x 44 x 26 cm                                       | 58 x 44 x 26 cm                                                  |
|                | Unfolded size             | 105 x 44 x 79 cm                                      | 105 x 44 x 79 cm                                                 |
|                | Backrest (length x width) | 48 x 32 cm                                            | 42 x 32 cm                                                       |
|                | Suspension                | 4-wheel                                               | 4-wheel                                                          |
|                | wheel size (inch)         | front 5   rear 6                                      | front 5   rear 6                                                 |
|                | Usable up to              | 22 kg (0-4 years)                                     | 22 kg (0-4 years)                                                |
|                | Tested                    | EN1888-2: 2018                                        | EN1888-2: 2018                                                   |
| ACCESSORIES    | Included                  | Rain cover, bumper bar, shoulder strap, transport bag | Rain cover, bumper bar, shoulder strap, integrated transport bag |
|                | Unique Accessory System   | On bumper bar and handlebar                           | On bumper bar and handlebar                                      |