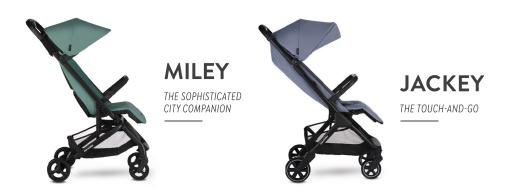

## **BUGGY** COLLECTION

| SPECS       | colours                    |                                                                                   |                                       |
|-------------|----------------------------|-----------------------------------------------------------------------------------|---------------------------------------|
|             | weight                     | 7kg                                                                               | 7.5 kg                                |
|             | folded size                | 58 x 44 x 26 cm                                                                   | 56 x 47 x 26 cm                       |
|             | unfolded size              | 79 x 44 x 105 cm                                                                  | 80 x 47 x 105 cm                      |
|             | seat size (length x width) | 82 x 33 cm                                                                        | 87 x 34 cm                            |
|             | backrest (length)          | 42 cm                                                                             | 47 cm                                 |
|             | suspension                 | 4 wheels                                                                          | 4 wheels                              |
|             | usable up to               | 22 kg (4 years)                                                                   | 22 kg (4 years)                       |
|             | regulation                 | EN1888-2: 2018                                                                    | EN1888-2: 2018                        |
|             | handlebar                  | leatherette                                                                       | leatherette                           |
|             | bumper bar                 | PU rubber                                                                         | leatherette                           |
|             | recycled fabrics           | ✓                                                                                 | ✓                                     |
| FEATURES    | styling                    | sophisticated                                                                     | luxury                                |
|             | reclining seat             | 170°                                                                              | 170°                                  |
|             | wheel size (inch)          | front 5   rear 6                                                                  | front 5.4   rear 6.6                  |
|             | airplane compatible*       | ✓                                                                                 | ✓                                     |
|             | self-standing              | ✓                                                                                 | ✓                                     |
|             | autofold                   | ×                                                                                 | ✓                                     |
|             | car seat compatible        | X                                                                                 | ✓                                     |
|             | adjustable leg rest        | ✓                                                                                 | ✓                                     |
|             | UPF 50+                    | ✓                                                                                 | $\checkmark$                          |
|             | 1-hand reclining system    | ✓                                                                                 | $\checkmark$                          |
| ACCESSORIES | accessories included       | rain cover, bumper bar,<br>integrated transport bag,<br>integrated shoulder strap | rain cover, bumper bar, transport bag |
|             | unique accessory system    | $\checkmark$                                                                      | $\checkmark$                          |
|             |                            |                                                                                   |                                       |