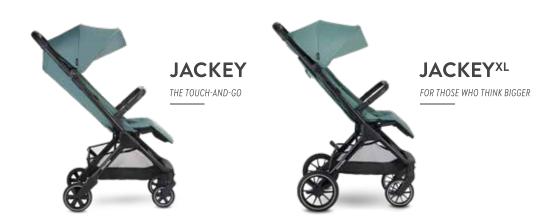

## JACKEY VS. JACKEYXL

| SPECS       | colours                 |                                       |                                                             |
|-------------|-------------------------|---------------------------------------|-------------------------------------------------------------|
|             | weight                  | 7.5 kg                                | 8 kg                                                        |
|             | folded size             | 56 x 47 x 26 cm (with wheels)         | 60 x 47 x 32 (without wheels)<br>60 x 60 x 32 (with wheels) |
|             | unfolded size           | 80 x 47 x 105 cm                      | 86 x 58 x 114 cm                                            |
|             | backrest (length)       | 47 cm                                 | 52 cm                                                       |
|             | suspension              | 4 wheels                              | 4 wheels                                                    |
|             | usable up to            | 22 kg                                 | 22 kg                                                       |
|             | regulation              | EN1888-2: 2018                        | EN1888-2: 2018                                              |
|             | handlebar               | leatherette                           | leatherette                                                 |
|             | bumper bar              | leatherette                           | leatherette                                                 |
|             | recycled fabrics        | $\checkmark$                          | <b>✓</b>                                                    |
| FEATURES    | styling                 | luxury                                | luxury                                                      |
|             | reclining seat          | 170°                                  | 170°                                                        |
|             | wheel size (inch)       | front 5.4"   rear 6.6"                | front 7"   rear 10"                                         |
|             | self-standing           | $\checkmark$                          | $\checkmark$                                                |
|             | autofold                | $\checkmark$                          | $\checkmark$                                                |
|             | car seat compatible     | $\checkmark$                          | <b>✓</b>                                                    |
|             | adjustable leg rest     | $\checkmark$                          | $\checkmark$                                                |
|             | UPF 50+                 | $\checkmark$                          | <b>✓</b>                                                    |
|             | 1-hand reclining system | $\checkmark$                          | $\checkmark$                                                |
| ACCESSORIES | accessories included    | rain cover, bumper bar, transport bag | rain cover, bumper bar, transport bag                       |
|             | unique accessory system | $\checkmark$                          | $\checkmark$                                                |
|             |                         |                                       |                                                             |