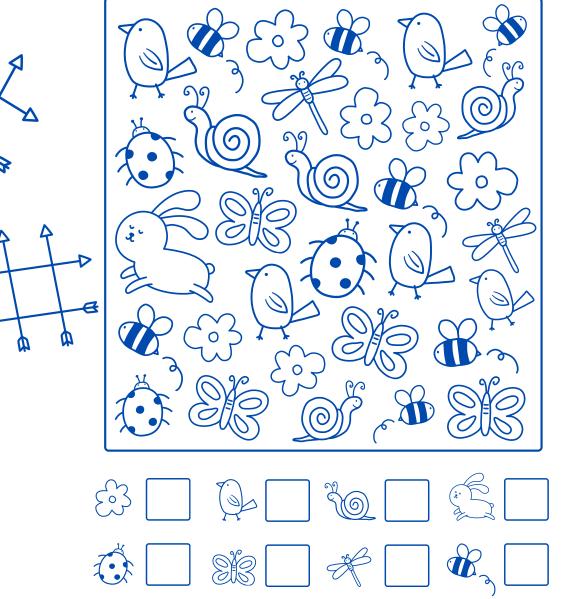

#### Color, count and write the numbers in the boxes below.

BUTTERFLY LAKE LOVE THE LODGE **BLUE JAY** SALOON COFFEE THE ISLAND CALAMIGOS BURGER FAMILY OF DUCKS