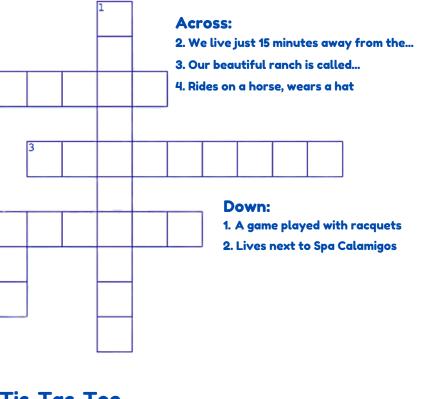

> Why does the crab never share? Because it's shellfish! (selfish)

What do you call a bear with no teeth? A Gummy Bear

**Tic-Tac-Toe** 

Ð