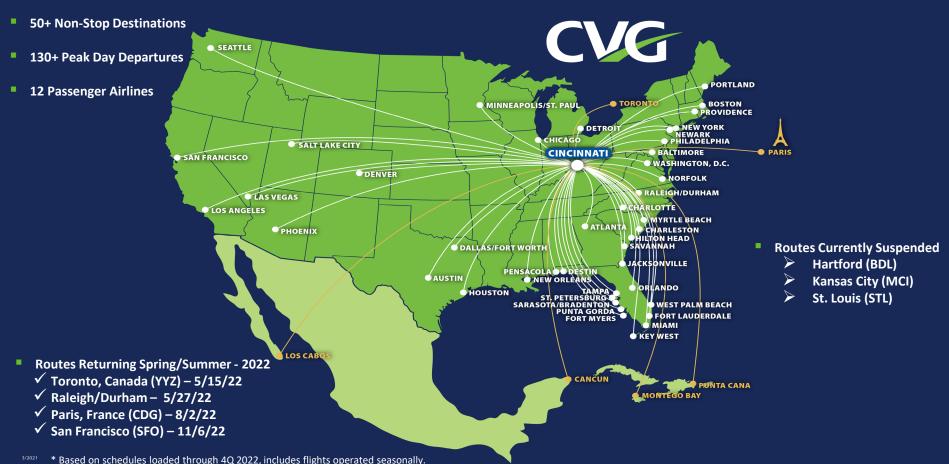

#### Air Service Overview – Summer 2022

#### **Air Service Developments**

#### **Delta Air Lines**

- CVG Seattle #2 starting July 11<sup>th</sup> and operating through September 5<sup>th</sup> (Seasonal)
- CVG Paris restart on target for August 2<sup>nd</sup>, 2022
- CVG Chicago (ORD) 11/6
- CVG Dallas (DFW) 11/6
- CVG San Francisco (SFO) 11/7

#### **Sun Country Airlines**

- Seasonal CVG Minneapolis Service returns summer 2022 (June 2)
- Increasing frequencies from 2x a week to 4x a week

#### Air Canada

CVG - Toronto (YYZ) targeted for return May 15, 2022 (2x daily)

#### **Frontier Airlines**

- CVG Raleigh/Durham restarts May 26th, operating 3x weekly TUE, THU, SUN
- CVG Philadelphia restarts May 27th, operating 4x weekly MON,WED, FRI, SAT

#### **Allegiant Air**

- CVG Myrtle Beach restarted April 1st, operating 2x a week, increasing to 6x in June
- CVG Norfolk restarts June 3<sup>rd</sup>, operating 2x a week
- CVG Providence restarts June 16<sup>th</sup>, operating 2x a week