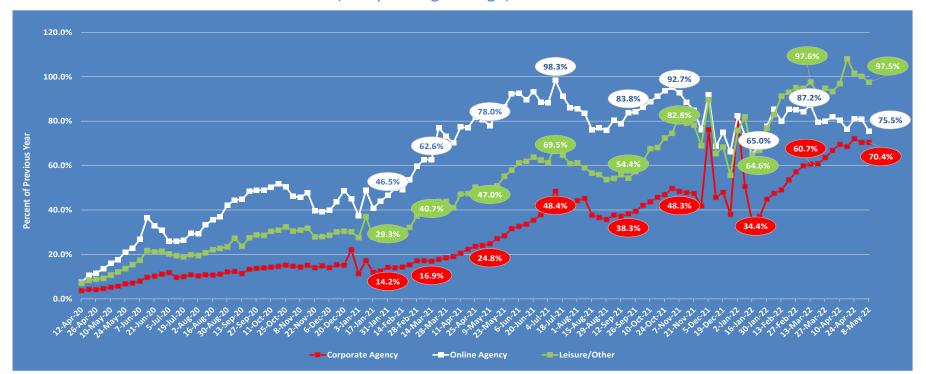

### **Industry Airline Ticket Sales Activity By Distribution Channel**

Year over Year Ticket Volume Performance (7 Day Rolling Average)

Continued Improvement in all Distribution Channels – Corporate Travel at 70% of 2019 Levels