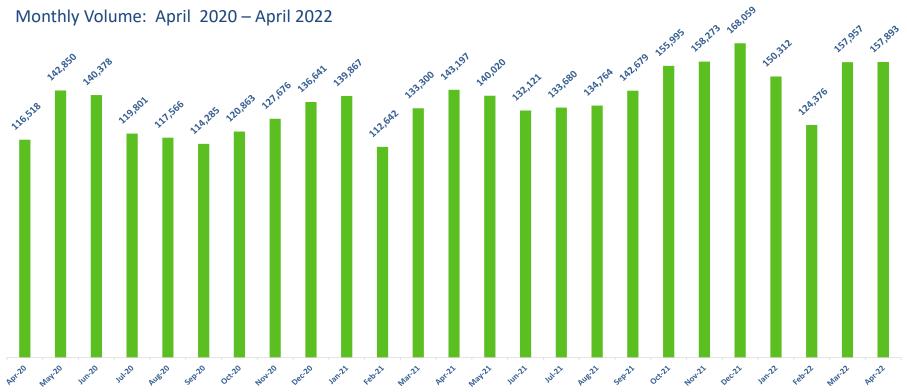

### **Monthly Cargo Tonnage Trend**

April cargo volume 157,893 tons, +10.3 percent Year-Over-Year; YTD +11.6 percent\*

Source: CVG Airport Statistics: Cargo Data