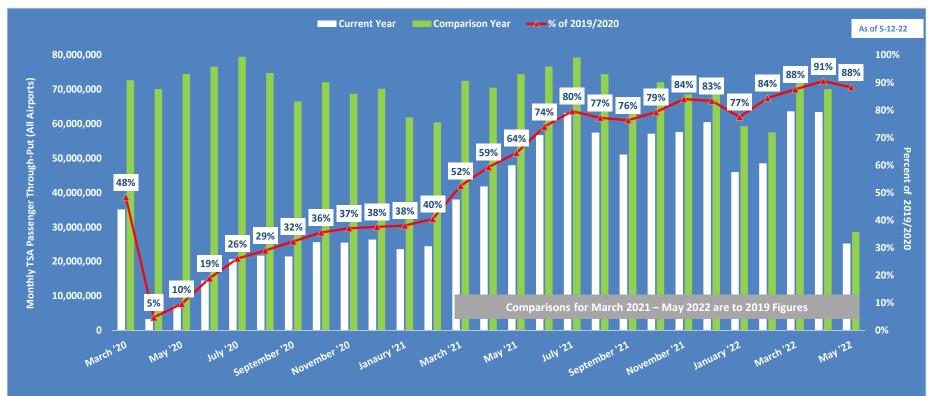

# U.S. System – TSA Security Passenger Throughput Trend

**April 2022 National TSA Throughput hit a Pandemic High of 91%** 