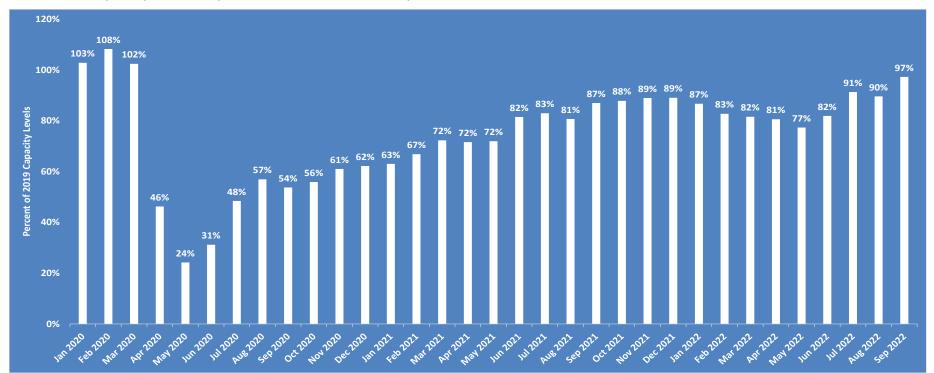

### **CVG COVID Seat Capacity Recovery**

CVG Seat Capacity Recovery Trend 2020 – 2022 compared to 2019

CVG Seat Capacity Trending towards 90 Percent of 2019 Levels as of 2Q 2022