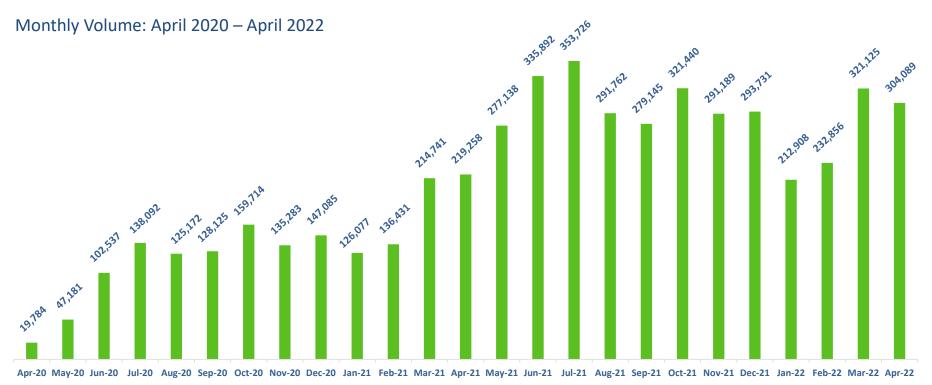

# **Monthly Enplaned Passenger Trend**

April 2022 enplanements down 16.8 percent to 304,089; YTD down 20.3 percent\*