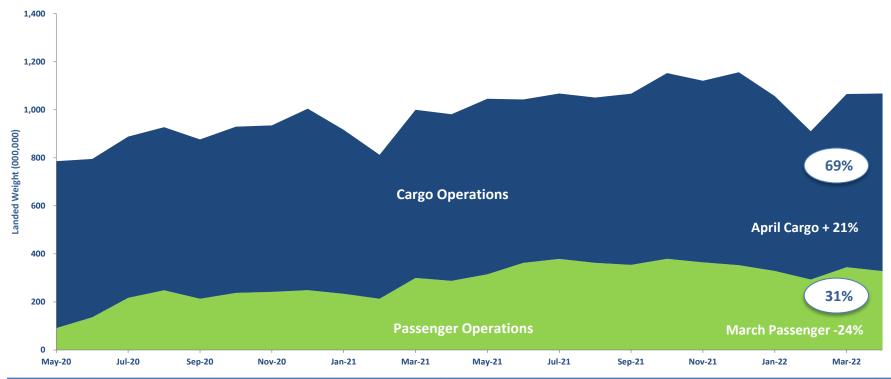

# **Monthly Landed Weight Trend**

Landed weight (1,000 lbs) by Operation Type May 2020 – April 2022

April 2022 overall landed weight increased 2.1 percent; YTD up 2.6 percent compared to 2019

Source: CVG Airport Statistics: Landed Weight Data

<sup>\*</sup>Comparisons are made to 2019 figures