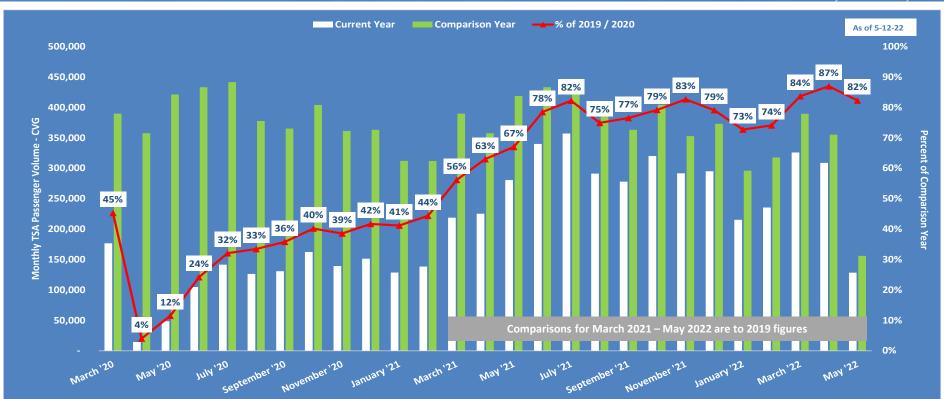

# U.S. System – TSA Security Passenger Throughput Trend

**April 2022 National TSA Throughput hit a Pandemic High of 91%** 

#### **CVG – TSA Security Passenger Throughput Trend**

CVG TSA passenger throughput trends continue to follow the national trends