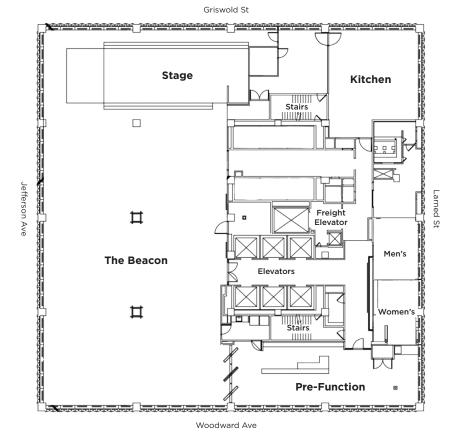

the Detroit River, the Windsor skyline, and Spirit and Hart Plazas.









# THE BEACON AT ONE WOODWARD

1 WOODWARD AVE. **DETROIT, MI 48226** 



THE BEACON: 7,200 SQ FT



#### **CAPACITY:**

- 350 strolling
- 300 theater
- · 250 banquet
- 150 classroom

# **AV CAPABILITIES:**

- Sound system
- TV monitors with laptop connection
- · Wireless handheld and lavalier microphones
- Two drop down screens with projectors
- Complimentary wireless internet



Ļ

#### **FURNITURE:**

- Partially furnished
- Built-in stage
- · Motorized window blinds



## **CATERING:**

Please contact us for a full list of preferred caterers.



## **BEVERAGES:**

Rock Events is the exclusive provider of alcoholic beverage service.



#### **PARKING:**

- · Valet (by permit)
- · Self-parking



### FLOOR PLAN: