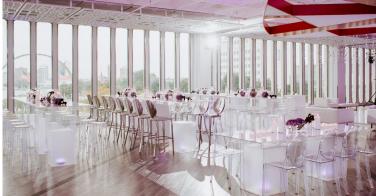

# THE BEACON

AT ONE WOODWARD

Located on the second floor of the One Woodward Building, the Beacon is a 7,200-square-foot space that can host up to 350 guests. This versatile space, featuring a built-in stage and customizable lighting system, easily transforms to accommodate a wide variety of events.

Guests regularly utilize the space for corporate functions, parties, conferences, weddings, bar and bat mitzvahs, and other gatherings.

Guests at the Beacon are naturally drawn toward the amazing floor-to-ceiling windows that provide unparalleled views of the Detroit River, the Windsor skyline, and Spirit and Hart Plazas.