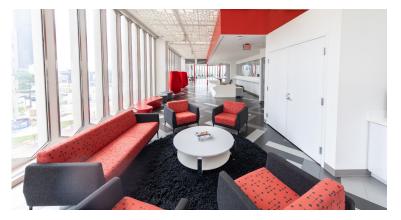

# THE BEACON

AT ONE WOODWARD

Located on the second floor of the One Woodward Building, the Beacon is a 7,200-square-foot space that can host up to 350 guests. This versatile space, featuring a built-in stage and customizable lighting system, easily transforms to accommodate a wide variety of events.

Guests regularly utilize the space for corporate functions, parties, conferences, weddings, bar and bat mitzvahs, and other gatherings.

Guests at the Beacon are naturally drawn toward the amazing floor-to-ceiling windows that provide unparalleled views of the Detroit River, the Windsor skyline, and Spirit and Hart Plazas.