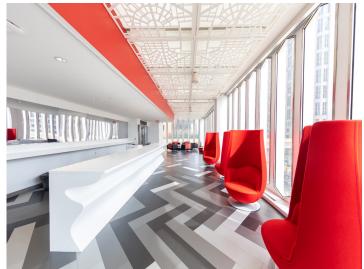

# THE BEACON

AT ONE WOODWARD

Located on the second floor of the One Woodward Building, the Beacon is a 7,200-square-foot space that can host up to 350 guests. This versatile space, featuring a built-in stage and customizable lighting system, easily transforms to accommodate a wide variety of events.

Guests regularly utilize the space for corporate functions, parties, conferences, weddings, bar and bat mitzvahs, and other gatherings.

Guests at the Beacon are naturally drawn toward the amazing floor-to-ceiling windows that provide unparalleled views of the Detroit River, the Windsor skyline, and Spirit and Hart Plazas.