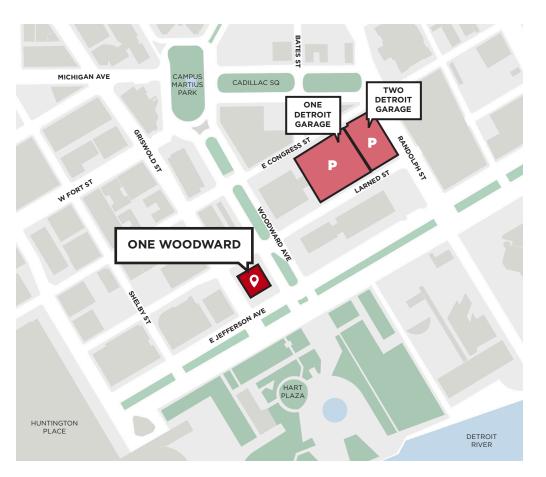

# THE BEACON AT ONE WOODWARD

1 WOODWARD AVE. **DETROIT, MI 48226** 

THE BEACON: 7,200 SQ FT

#### **PARKING:**

- · Valet (by permit)
- · Self-parking