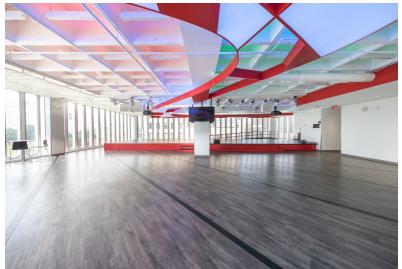

# THE BEACON

AT ONE WOODWARD

Located on the second floor of the One Woodward Building, the Beacon is a 7,200-square-foot space that can host up to 350 guests. This versatile space, featuring a built-in stage and customizable lighting system, easily transforms to accommodate a wide variety of events.

Guests regularly utilize the space for corporate functions, parties, conferences, weddings, bar and bat mitzvahs, and other gatherings.

Guests at the Beacon are naturally drawn toward the amazing floor-to-ceiling windows that provide unparalleled views of the Detroit River, the Windsor skyline, and Spirit and Hart Plazas.