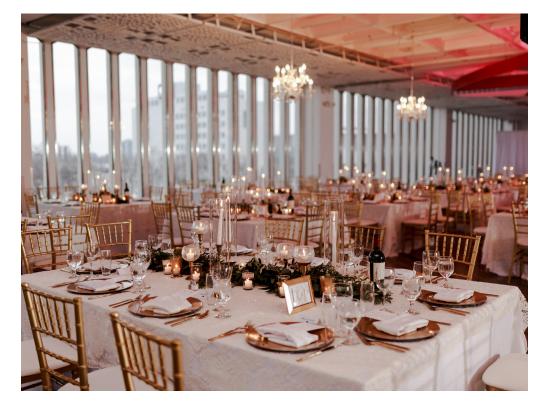

# THE BEACON

AT ONE WOODWARD

Located on the second floor of the One Woodward Building, the Beacon is a 7,200-square-foot space that can host up to 350 guests. This versatile space, featuring a built-in stage and customizable lighting system, easily transforms to accommodate a wide variety of events.

Guests regularly utilize the space for corporate functions, parties, conferences, weddings, bar and bat mitzvahs, and other gatherings.

Guests at the Beacon are naturally drawn toward the amazing floor-to-ceiling windows that provide unparalleled views of the Detroit River, the Windsor skyline, and Spirit and Hart Plazas.