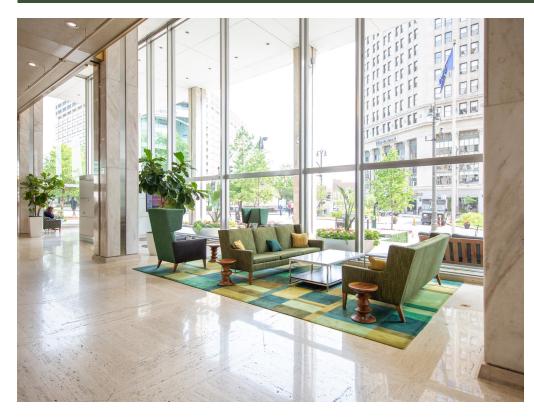

## CHASE TOWER LOBBY + PATIO

The Chase Building, affectionately known as The Qube, is a 14-story Albert Kahn-designed tower. **The lobby + patio at Chase provides a unique indoor-outdoor venue for entertaining.** 

The marble lobby has 1.5-story floorto-ceiling windows and leads to the patio through north and south building entrances. The patio is a perfect gathering location with dining tables, inviting seating and seasonal greenery.