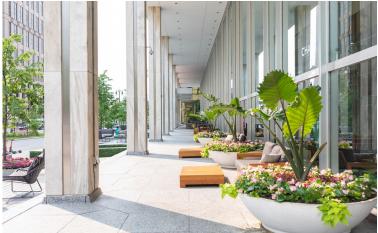

The marble lobby has 1.5-story floorto-ceiling windows and leads to the patio through north and south building entrances. The patio is a perfect gathering location with dining tables, inviting seating and seasonal greenery.