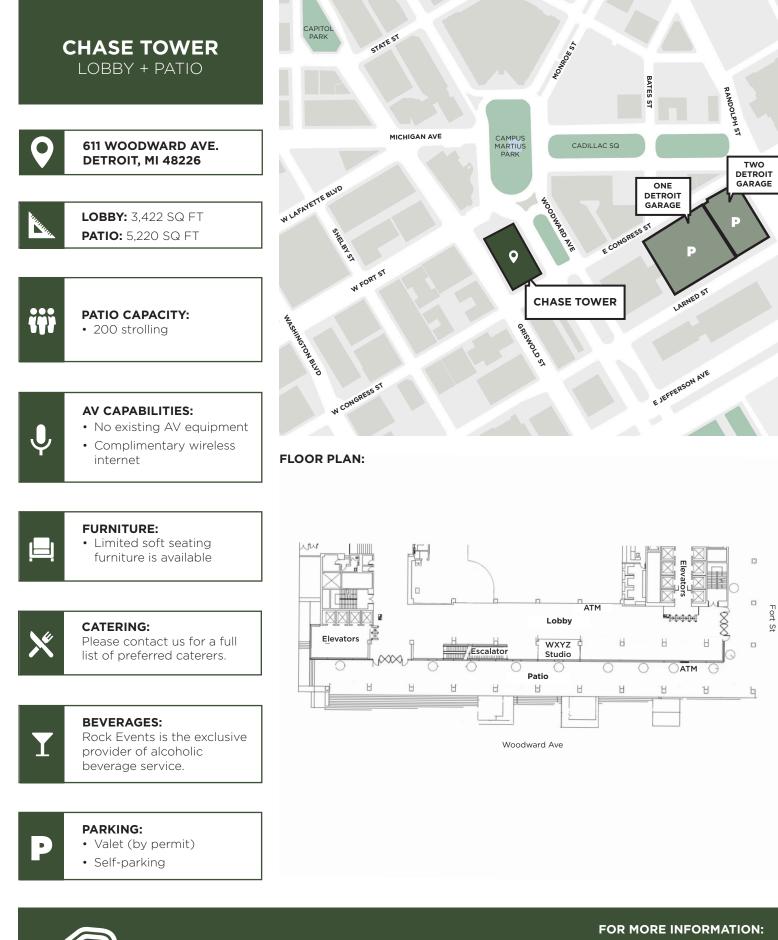

## CHASE TOWER LOBBY + PATIO

The Chase Building, affectionately known as The Qube, is a 14-story Albert Kahn-designed tower. **The lobby + patio at Chase provides a unique indoor-outdoor venue for entertaining.** 

The marble lobby has 1.5-story floorto-ceiling windows and leads to the patio through north and south building entrances. The patio is a perfect gathering location with dining tables, inviting seating and seasonal greenery.

The building is located at the corner of West Fort Street and Woodward Avenue where picturesque Campus Martius Park meets The Esplanade.

(313) 373-8720 Venues@RockEvents.com f @ RockEventsDetroit