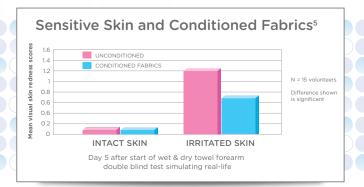

†vs. the leading free detergent. Original image in B&W. Soil has been colourized to show contrast. P&G data on file.

Downy Free and Gentle provides a conditioning benefit that your patients can feel. Conditioned fabrics are shown to be more gentle on skin.