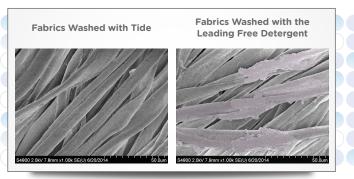

### **Deep Clean System:**

Enzymes break up hard-to-remove stains and surfactants lift out stains. dirt and odor particles down to the fiber level

## **Anti-Redeposition Technology:**

Concentrated polymers sweep in to trap the dirt in the wash water, to prevent it from reattaching to the fabric

The fabric washed in Tide Free & Gentle is clean down to the fiber level, demonstrating superior cleaning ability.†

†vs. the leading free detergent. Original image in B&W. Soil has been colourized to show contrast. P&G data on file.

Downy Free and Gentle provides a conditioning benefit that your patients can feel. Conditioned fabrics are shown to be more gentle on skin.