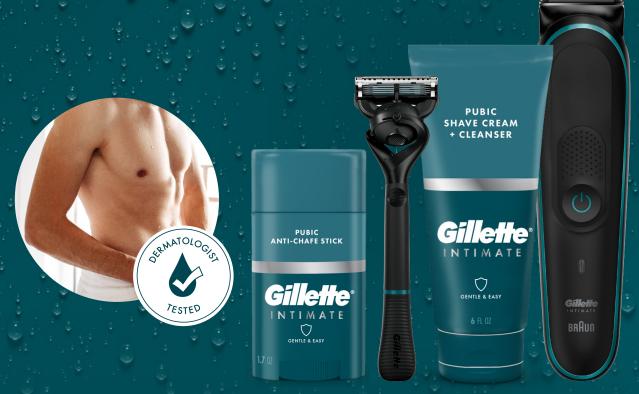

# EXPERIENCE A NEW LEVEL OF SHAVING WITH THE GILLETTE INTIMATE COLLECTION

#### Guard your groin from shaving irritation.

Gillette Intimate Grooming offers a complete solution to help you achieve a precise and comfortable shave for your pubic area. With the right preparation, tools, and technique, you can enjoy a comfortable and smooth shave every time.