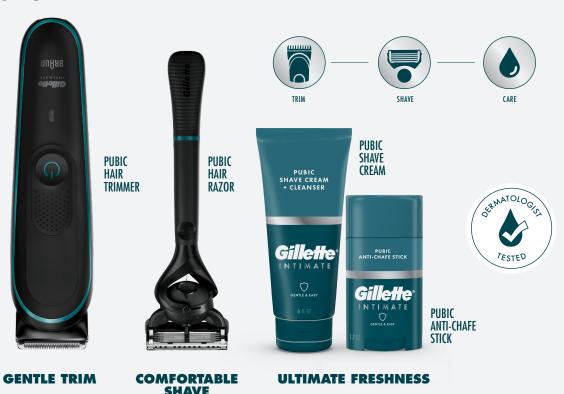

#### TRIM & SHAVE YOUR PUBIC AREA WITH CONFIDENCE WITH THE GILLETTE INTIMATE™ COLLECTION

Protect against snags, cuts, and nicks with the **GILLETTE INTIMATE™ Pubic Hair Trimmer,** made with SkinFirst™ technology. For best results, use the trimmer by stretching the skin and moving the trimmer in gentle strokes against the direction of hair growth.

Get a precise and comfortable shave with the **GILLETTE INTIMATE™ Razor**, designed with SimplePass™ technology and a Flexball™ handle for an ergonomic feel with ultimate control when shaving pubic areas.

Before shaving, use the **GILLETTE INTIMATE<sup>TM</sup> Shave Cream + Cleanser** to soften and protect the skin and hair of the pubic region. After shaving, enjoy the soothing feeling of the **GILLETTE INTIMATE<sup>TM</sup> Anti-Chafe Stick** as it provides all-day protection from irritation.

#### LINE UP OVERVIEW

GILLETTE INTIMATE – Intimate grooming, redefined for ultimate confidence and comfort