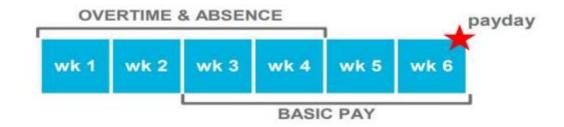

## Each payday you will receive:

4 weeks of pay for your contracted hours (including any allowances) paid up until the Saturday after payday 4 weeks of pay for your overtime and absences paid up until the Saturday 2 weeks before payday

\*If you enter overtime and absences through MyHR anything approved for weeks 5 & 6 before payroll cut off will also be paid on payday

| Payday            | Pay dates for contracted hours | Pay dates for overtime and absence | Deadline for MyHR Changes | Deadline for forms sent to HRSS |
|-------------------|--------------------------------|------------------------------------|---------------------------|---------------------------------|
| 11 January 2024   | 17.12.23 - 13.01.24            | 03.12.23 - 30.12.23                | 28.12.23 (5pm)            | 22.12.23 (6pm)                  |
| 8 February 2024   | 14.01.24 - 10-02.24            | 31.12.23 - 27.01.24                | 25.01.24 (5pm)            | 22.01.24 (6pm)                  |
| 7 March 2024      | 11.02.24 - 09.03.24            | 28.01.24 - 24.02.24                | 22.02.24 (5pm)            | 19.02.24 (6pm)                  |
| 4 April 2024      | 10.03.24 - 06.04.24            | 25.02.24 - 23.03.24                | 21.03.24 (5pm)            | 18.03.24 (6pm)                  |
| 2 May 2024        | 07.04.24 - 04.05.24            | 24.03.24 - 20.04.24                | 18.04.24 (5pm)            | 15.04.24 (6pm)                  |
| 30 May 2024       | 05.05.24 - 01.06.24            | 21.04.24 - 18.05.24                | 16.05.24 (5pm)            | 13.05.24 (6pm)                  |
| 27 June 2024      | 02.06.24 - 29.06.24            | 19.05.24 - 15.06.24                | 13.06.24 (5pm)            | 10.06.24 (6pm)                  |
| 25 July 2024      | 30.06.24 - 27.07.24            | 16.06.24 - 13.07.24                | 11.07.24 (5pm)            | 08.07.24 (6pm)                  |
| 22 August 2024    | 28.07.24 - 24.08.24            | 14.07.24 - 10.08.24                | 08.08.24 (5pm)            | 05.08.24 (6pm)                  |
| 19 September 2024 | 25.08.24 - 21.09.24            | 11.08.24 - 07.09.24                | 05.09.24 (5pm)            | 02.09.24 (6pm)                  |
| 17 October 2024   | 22.09.24 - 19.10.24            | 08.09.24 - 05.10.24                | 03.10.24 (5pm)            | 30.09.24 (6pm)                  |
| 14 November 2024  | 20.10.24 - 16.11.24            | 06.10.24 - 02.11.24                | 31.10.24 (5pm)            | 28.10.24 (6pm)                  |
| 12 December 2024  | 17.11.24 - 14.12.24            | 03.11.24 - 30.11.24                | 28.11.24 (5pm)            | 25.11.24 (6pm)                  |
|                   |                                |                                    |                           |                                 |