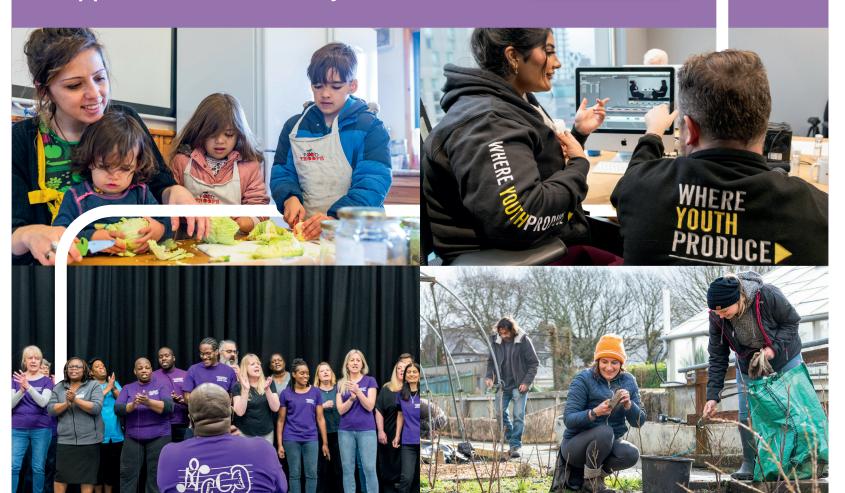

## We want to support groups that make a difference in your community

We'll support community projects in [LOCATION] that...

- Bring people together to access food
- Help improve people's mental wellbeing
- Create opportunities for young people to be heard and make a difference
- Help people protect local biodiversity or tackle climate change by reducing carbon emissions

Apply to be a Local Community Fund cause today at coop.co.uk/causes

Applications close 29 May.