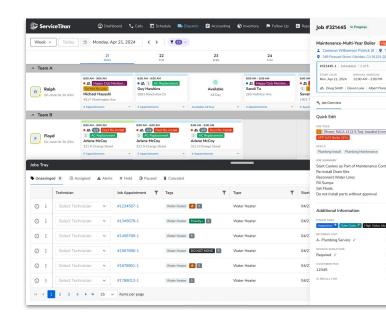

## **Weekly Dispatch Board**

Boost dispatch productivity and streamline decision-making of high-priority, multi-day jobs with a seven-day overview of job appointments and technician schedules.

Be one of the first to take advantage of the Weekly Dispatch Board & give feedback with our Early Access program!

## Increase Productivity

Improve strategic planning with visibility into tech utilization and make better decisions with a redesigned view of job information.

## Advanced Scheduling

Schedule jobs weeks in advance and reduce the likelihood of last-minute scheduling conflicts.

## Boost Customer Satisfaction

Eliminate unnecessary delays in job completion by enabling dispatchers to seamlessly assign and re-assign jobs.