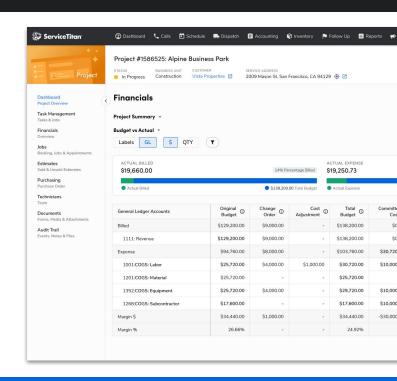

## Project Job Costing Improvements

Enhance project tracking, make informed decisions, and maximize profitability with visibility into Committed Costs. Complemented by a new Budget Vs. Actual GL View, you can ensure accurate tracking of project revenues and costs for flexible decision-making.

## Proactively Manage Costs

Get clear margin insights and better cost tracking with Committed Costs to ensure budget adherence and minimize unforeseen costs.

## Efficient Decision Making

Accurately monitor project revenues and costs with Budget Vs. Actual GL View, and enjoy greater flexibility in tracking and reporting for efficient decision-making.

## Maximize Project Profitability

Streamline tracking and management of financials by providing a centralized view of all costs and optimizing overall project revenue.