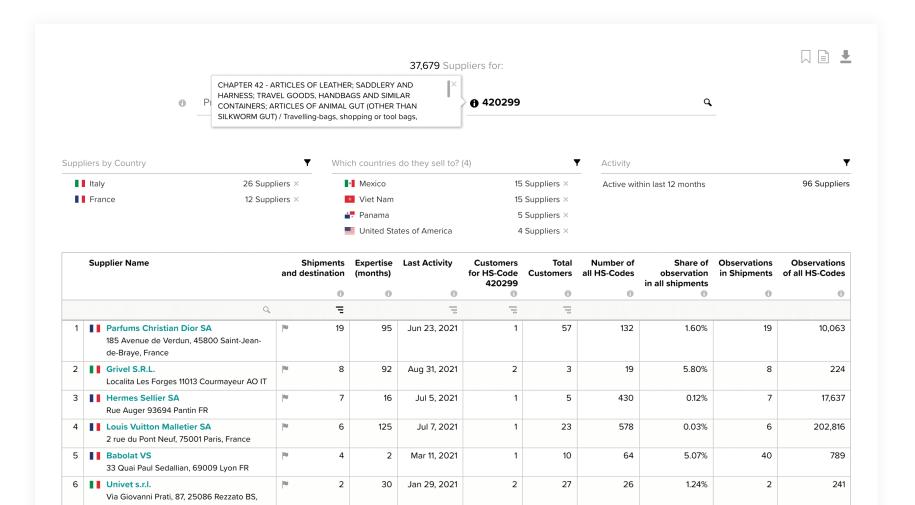

With Company Transparency, direct trade relations of a company can be viewed and analyzed with different focuses. The analysis of individual locations or company groups is possible through a search function. Various graphics in the tabs for customers, products and shipments allow easy trend analysis or determine different emphasis. In addition, the company's shipments can also be viewed to determine weights, prices, routes and much more.

# **Supply Chain Intelligence**

Supply Chain Intelligence enables to look forward or backward up to eight levels and thus analyze your own or other supply chains to identify possible vulnerabilities. The Go-Direct function enables you to identify who buys and sells the same HS code, i.e. acts as an intermediary.

# **Supply Chain Intelligence**

SA Recycling LLC