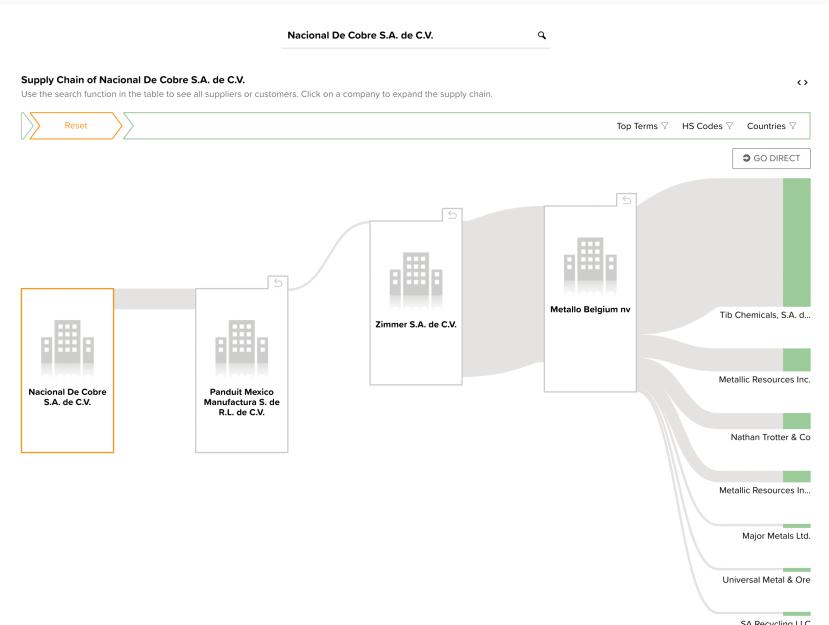

# **Supply Chain Intelligence**

Supply Chain Intelligence enables to look forward or backward up to eight levels and thus analyze your own or other supply chains to identify possible vulnerabilities. The Go-Direct function enables you to identify who buys and sells the same HS code, i.e. acts as an intermediary.

# **Supply Chain Intelligence**

SA Recycling LLC