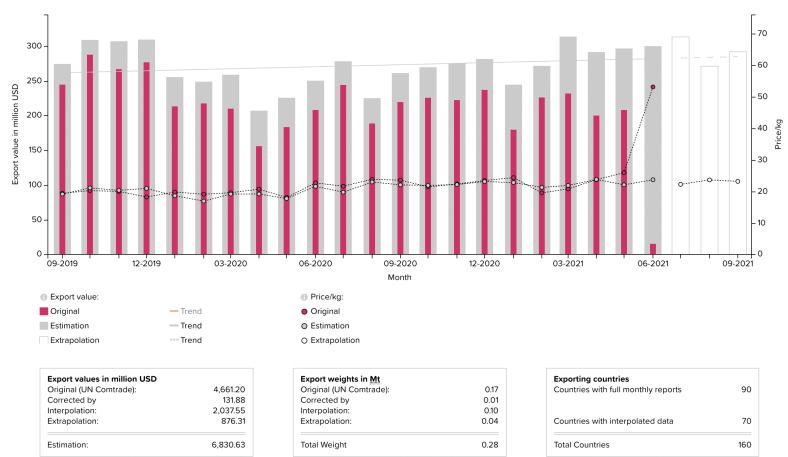

### **Sourcing Intelligence und Selling Intelligence**

Sourcing Intelligence and Selling Intelligence are visually and functionally almost identical, but they pursue completely different goals: Sourcing Intelligence searches for suppliers, while Selling Intelligence searches for customers. It is possible to search for a customs tariff number or alternatively for a product term.

Based on the values in further columns, companies can be prevalidated. A click on the company name leads to more in-depth analysis tools.

# Sourcing Intelligence und Selling Intelligence

|       |                                                                                                                         |                                                                                    |                             |                               | <b>26,230</b> Cus | tomers for:                        |                    |                              |                                             |              |                                 |
|-------|-------------------------------------------------------------------------------------------------------------------------|------------------------------------------------------------------------------------|-----------------------------|-------------------------------|-------------------|------------------------------------|--------------------|------------------------------|---------------------------------------------|--------------|---------------------------------|
|       | <b>6</b> Pi                                                                                                             | CHAPTER 42 - ARTIC<br>HARNESS; TRAVEL C<br>CONTAINERS; ARTIC<br>SILKWORM GUT) / Tr | GOODS, HANE<br>CLES OF ANIM | BAGS AND SIN<br>AL GUT (OTHER | IILAR<br>R THAN   | € 420211                           |                    |                              | ۵                                           | L            |                                 |
| ustor | ners by Country                                                                                                         |                                                                                    | <b>T</b> W                  | 'hich countrie                | s do they purcha  | ise from? (5)                      |                    | <ul> <li>Activity</li> </ul> |                                             |              |                                 |
| •     | Mexico                                                                                                                  | 291 Customers                                                                      | × –                         | Italy                         |                   | 134                                | Customers ×        | Active si                    | nce 2007-01-01                              |              | 2,939 Customer                  |
|       | United States of America                                                                                                | 82 Customers                                                                       | ×                           | 💶 Spain                       |                   | 112                                | Customers ×        |                              |                                             |              |                                 |
|       |                                                                                                                         |                                                                                    |                             | Germany                       | /                 | 67                                 | Customers ×        |                              |                                             |              |                                 |
|       |                                                                                                                         |                                                                                    |                             | France                        |                   | 54                                 | Customers ×        |                              |                                             |              |                                 |
|       |                                                                                                                         |                                                                                    |                             | 👫 United K                    | ingdom            | 52                                 | Customers $\times$ |                              |                                             |              |                                 |
|       | Customer Name                                                                                                           |                                                                                    | Shipments<br>and origin     | (months)                      | -                 | Suppliers<br>for HS-Code<br>420211 |                    | Number of<br>all HS-Codes    | Share of<br>observation<br>in all shipments | in Shipments | Observations<br>of all HS-Codes |
|       |                                                                                                                         |                                                                                    | 0                           |                               | 0                 | 0                                  | 0                  | 0                            | 0                                           | 0            | 6                               |
|       |                                                                                                                         | Q                                                                                  | =                           |                               | 11                | 11                                 | 11                 |                              |                                             |              |                                 |
| 1     | Louis Vuitton Mexico S. de<br>Pdte Mazarik/407/7/Polanco/<br>Hidalgo/Lafontaine Y C De L<br>Tlahuac Distrito Federal MX | м                                                                                  | ▶ 900                       | 78                            | Jul 15, 2021      | 2                                  | 105                | 600                          | 1.15%                                       | 919          | 96,537                          |
| 2     | Massimo Dutti Mexicosa E<br>Poniente 146 730 Industrial V<br>Norte 49 Y Norte 45 2300 A<br>Distrito Federal MX          | allejo Entre                                                                       | ▶ 552                       | 61                            | Feb 6, 2020       | 6                                  | 28                 | 535                          | 0.28%                                       | 601          | 216,96                          |
| 3     | Ferragamo Mexico S. de R<br>Emilio Castelar/240/201/Pola<br>Chapultepec/ /Pdte Masarik<br>Tlahuac Distrito Federal MX   | nco                                                                                | ▶ 300                       | 78                            | Jul 7, 2021       | 5                                  | 64                 | 437                          | 1.24%                                       | 340          | 27,449                          |
| 4     | Paseo De LA Reforma 509 P<br>Cuauhtemoc Rio Elba Y Roda<br>Iztacalco Distrito Federal MX                                | iso 9 Cyd<br>an 6500                                                               | <b>№</b> 254                | 75                            | Apr 26, 2021      | 2                                  | 3                  | 499                          | 0.35%                                       | 256          | 73,797                          |
| 5     | Richemont De Mexico S.A           Av. Presidente Mazarik 465 1           Hidalgo Distrito Federal MX                    |                                                                                    | 246                         | 63                            | Apr 13, 2020      | 4                                  | 249                | 572                          | 0.77%                                       | 376          | 53,754                          |
| 6     | Perfumeria Ultra S.A. de C<br>Centro Comer Plaza Caracol/<br>Hotelera/Cancun Q Roo 7750<br>Quintana Roo MX              | 64 65 69//Zona                                                                     | ▶ 198                       | 61                            | Feb 20, 2020      | 10                                 | 330                | 635                          | 0.27%                                       | 208          | 79,085                          |
| 7     | Prada Retail Mexico, S. de<br>Iglesia, Col. Tizapan San Ang<br>01090 Alvaro Obregon Distri                              | el 2 Torre E                                                                       | <b>132</b>                  | 62                            | Mar 11, 2020      | 2                                  | 77                 | 510                          | 0.85%                                       | 153          | 18,001                          |
|       | Comercializadora 1888. S.                                                                                               |                                                                                    | ₩ 96                        | 62                            | Jul 30, 2019      | 19                                 | 1.297              | 898                          | 0.20%                                       | 99           | 110.530                         |