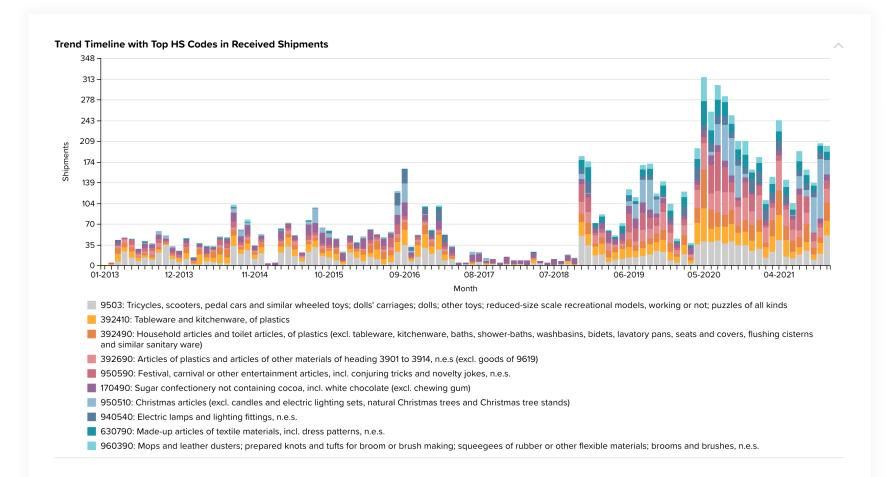

# **Logistics Insights**

With Logistics Insights, global trade routes and their players can be identified and evaluated based on the quantity of shipments or weight.