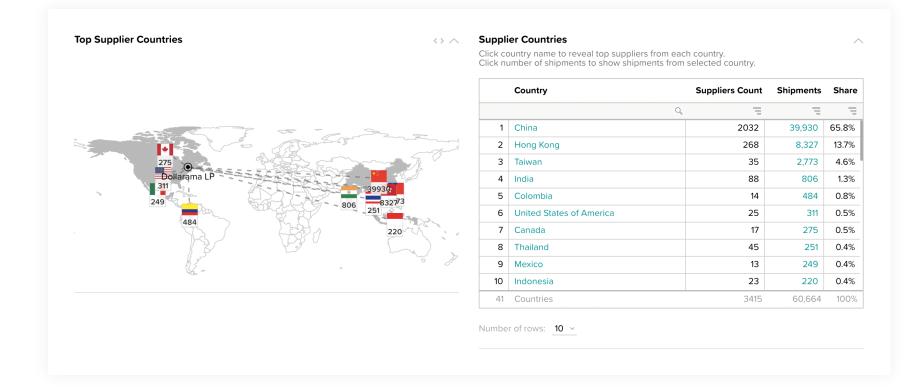

### **Market Intelligence**

Market Intelligence provides a world market overview based on Statistical Data from UN Comtrade. It shows global trends as well as a breakdown into individual countries with the possibility to compare different time periods in terms of market share or import and export value.

Unique for ABRAMS world trade wiki is the link to Customs Data, enabling the search of specific companies as customers or suppliers.