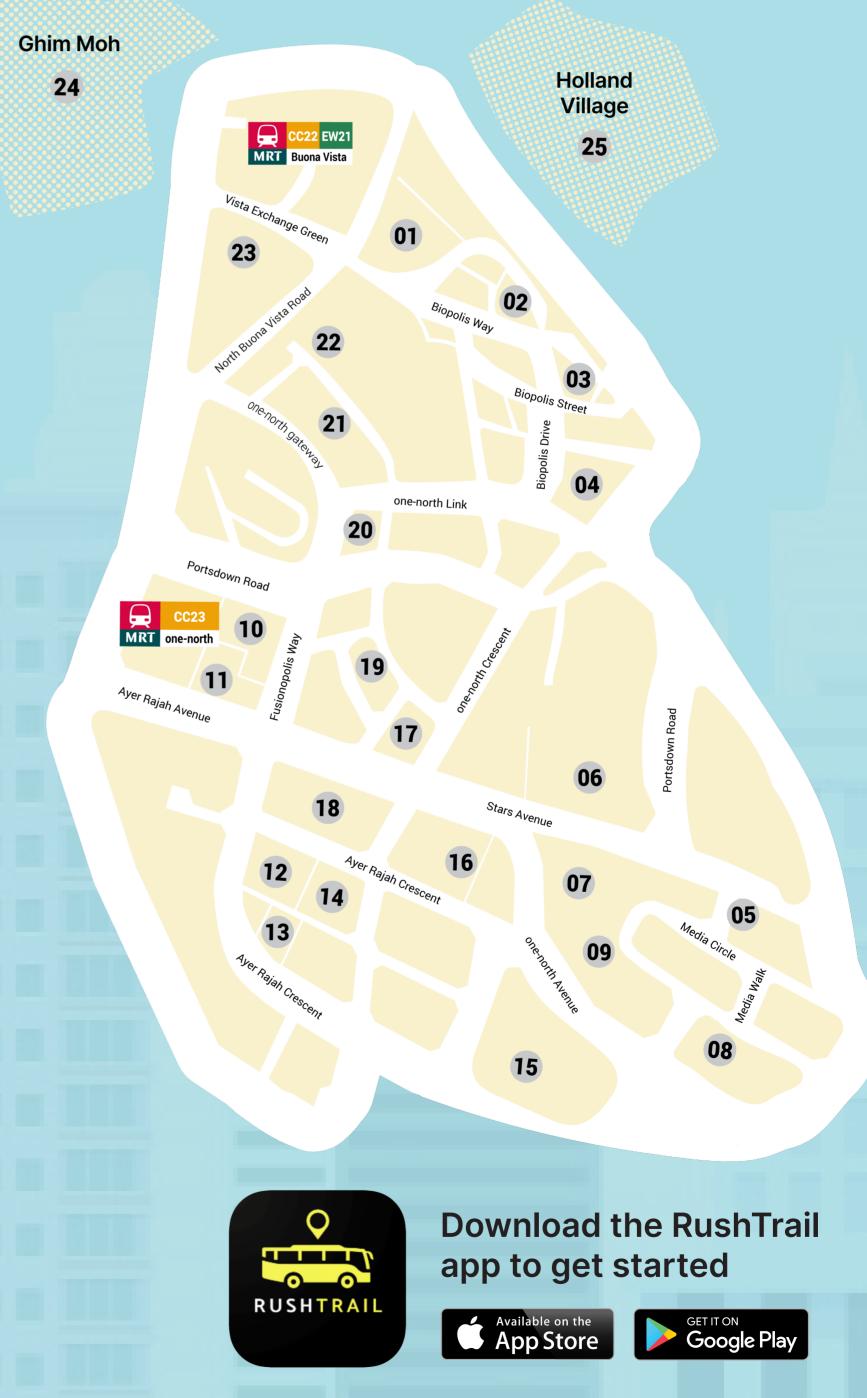

### **Locations:**

- Buona Vista MRT Station (Exit D) 01
- 02 Nanos
- 03 **Proteos**
- Synapse & Amnios 04
- 05 **Opp. Wessex Village Square**
- **Tanglin Trust School** 06
- **Mediacorp Campus** 07
- **Infinite Studios** 08
- 09 **ALICE@Mediapolis**
- one-north MRT Station (Exit B) 10
- **Fusionopolis One** 11

- **THALES** 12
- 13 Lock+Store
- **Opp. THALES** 14
- 15 **STT MediaHub**
- 16 Seagate: The Shugart
- 17 **Solaris**
- 18 **Tempco Technominium**
- Nexus @one-north 19
- 20 **PIXEL**
- one-north Residences 21
- 22 NTU@one-north
- 23 **Rochester Mall**
- 24 Ghim Moh Market (From 21 Sep)
- 25 Holland Drive Market (From 21 Sep)