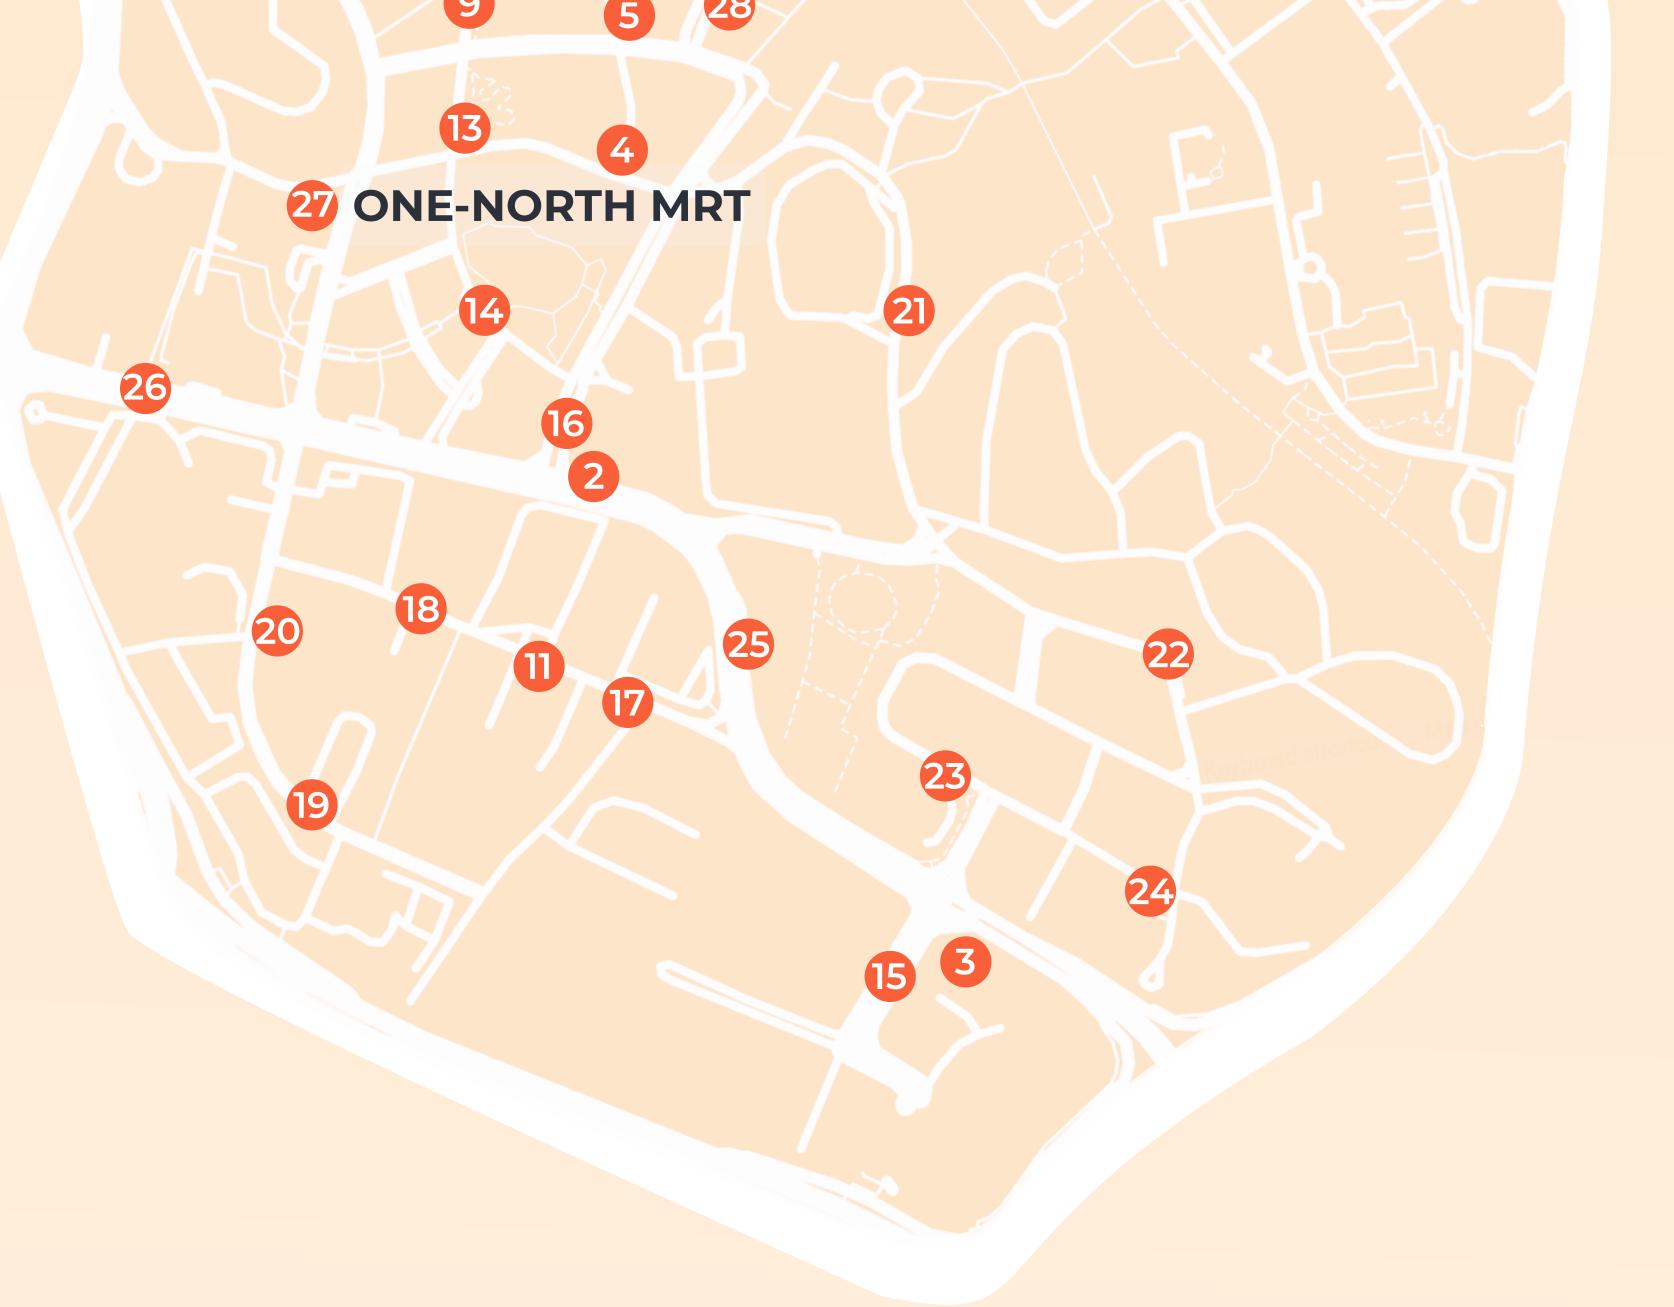

### FULL LIST OF STOPS:

**Operating Hours:** Mon-Fri (excluding Public Holidays) 0730 - 1000 1130 - 1400 1700 - 1930

**Payment Methods:** 

- 1. The Star Vista
- 2. Razer Headquarters
- 3. Grab Headquarters
- 4. Wilmar International Headquarters
- 5. Nucleos
- 6. Neuros and Immunos
- 7. Holland Drive Market (Car Park)
- 8. Ghim Moh Market
- 9. one-north Residences
- 10. Confucious Institute
  - Nanyang Technological University
- 11. Tempco Manufacturing
- Rochester Mall (Drop-off Point)
   PIXEL
- 14. Nexus@one-north Lobby

## Commuter Fare: • \$0.75/trip

**3 BUONA VISTA MRT** 

30

29

6

7

14. Nexus@one-north Lobby
15. STT MediaHub
16. Solaris
17. Seagate - The Shugart
18. Opposite GEMPLUS
19. Singapore Post
20. Opp LaunchPad Blk 71
21. Tanglin Trust School
22. Opp Wessex Village Square
23. ALICE@Mediapolis
24. Infinite Studios
25. Mediacorp Campus
26. Fusionopolis One
27. one-north MRT Station (Exit B)
28. Synapse & Amnios
29. Proteos

30. Nanos

31. Buona Vista MRT Station (Exit D)