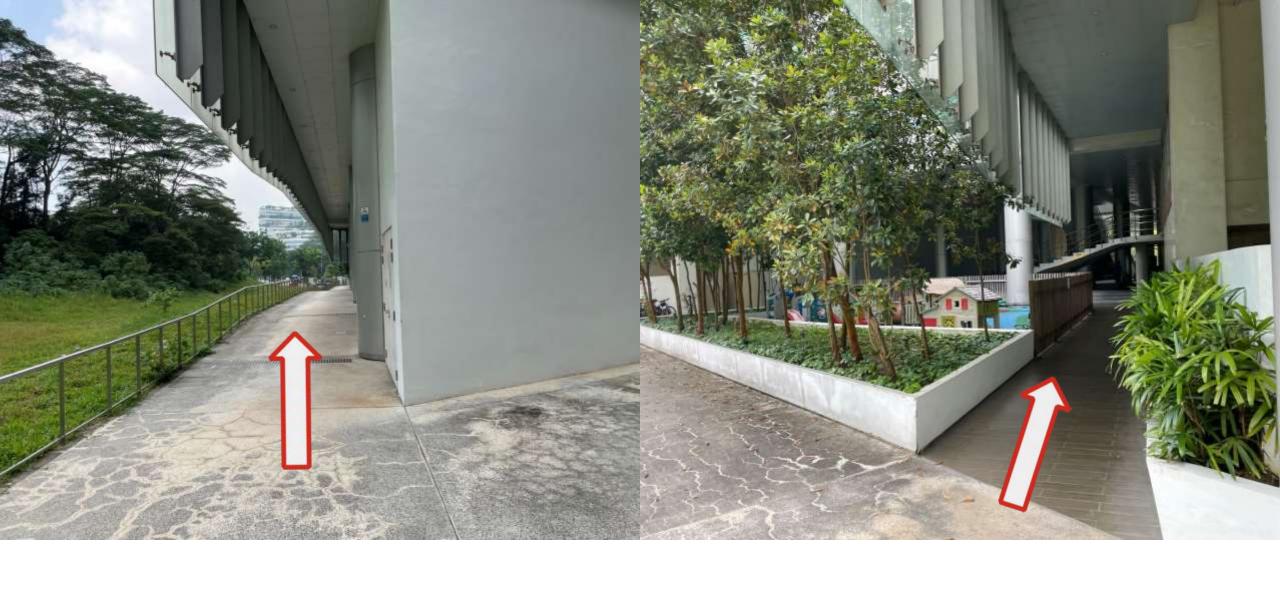

9) Head down the walkway and cross the road towards **Synapse** 

10) Continue walking and turn right at the playground