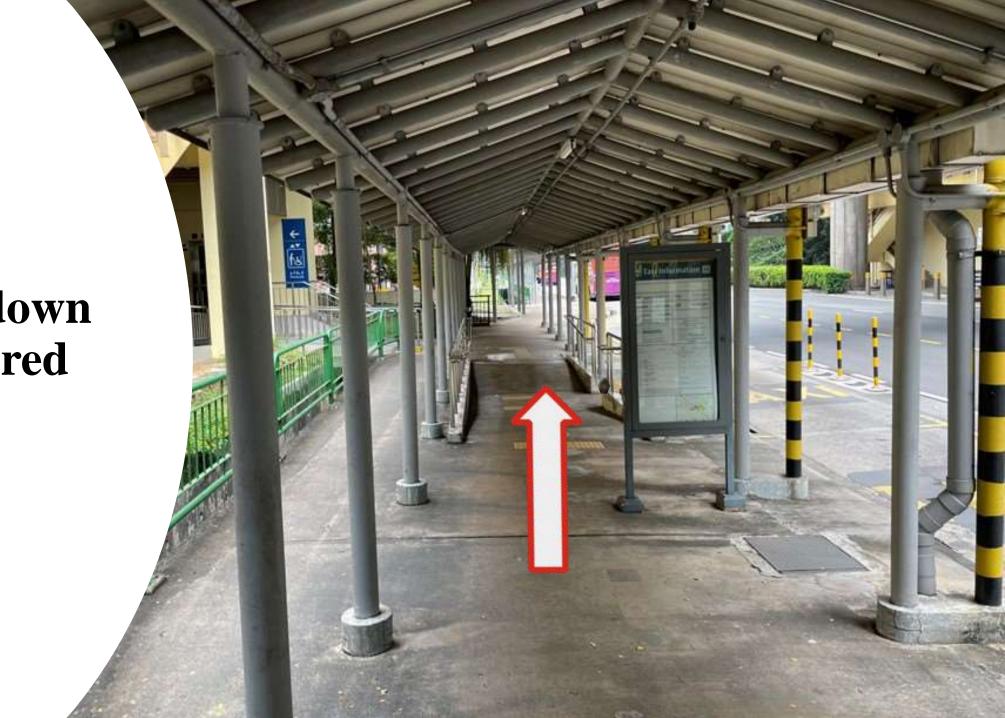

## 2) At the end of the escalator, turn <u>left</u>

3) Walk down the sheltered walkway

4) Turn <u>left</u> before the <u>church</u> and walk to the end of the pathway

6) Cross the road and make your way to the traffic light as marked