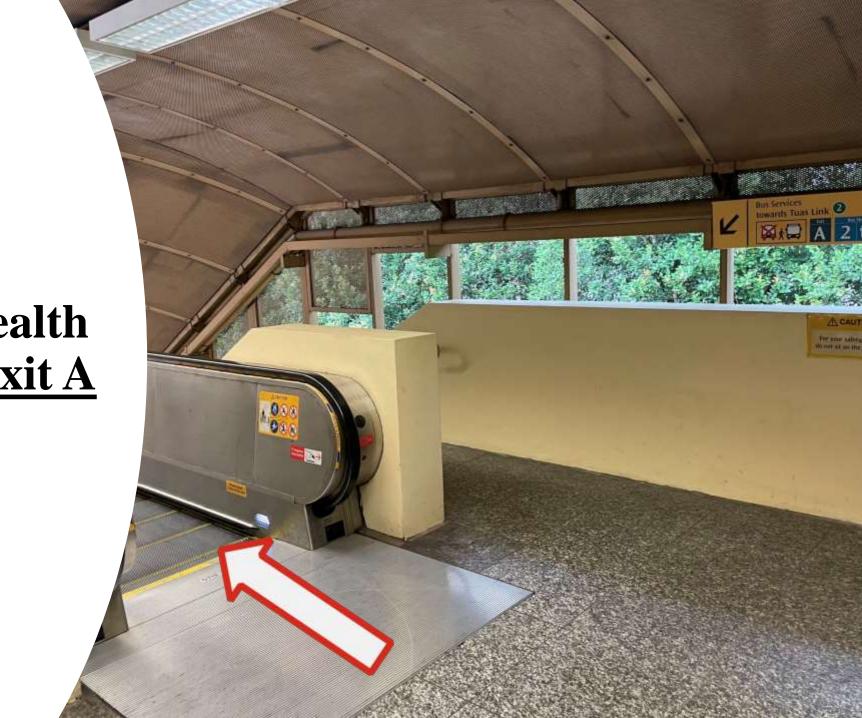

## Directions from Commonwealth MRT Station to Liey

1) Exit Commonwealth MRT Station via Exit A