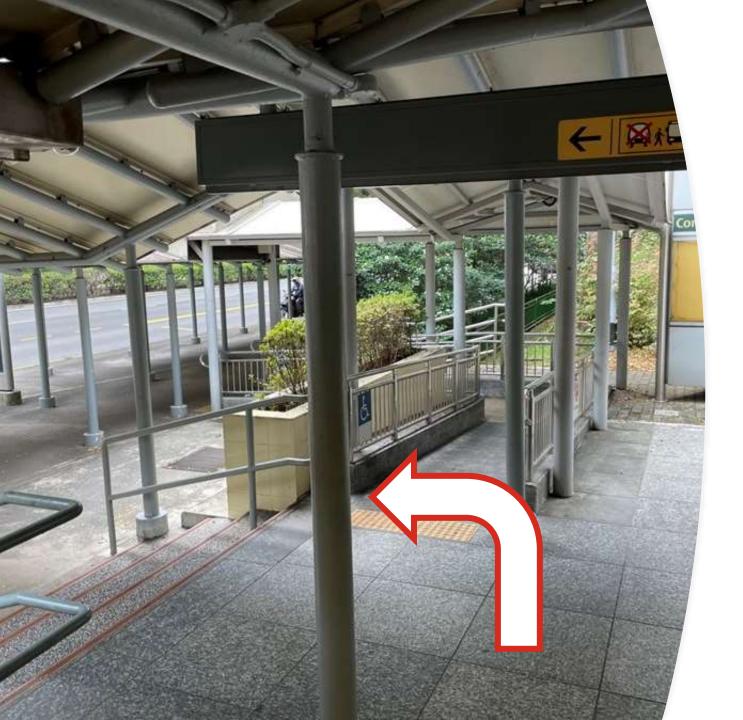

## 2) At the end of the escalator, turn <u>left</u>

3) Walk down the sheltered walkway

4) Turn <u>left</u> before the <u>church</u> and walk to the end of the pathway

6) Cross the road and make your way to the traffic light as marked