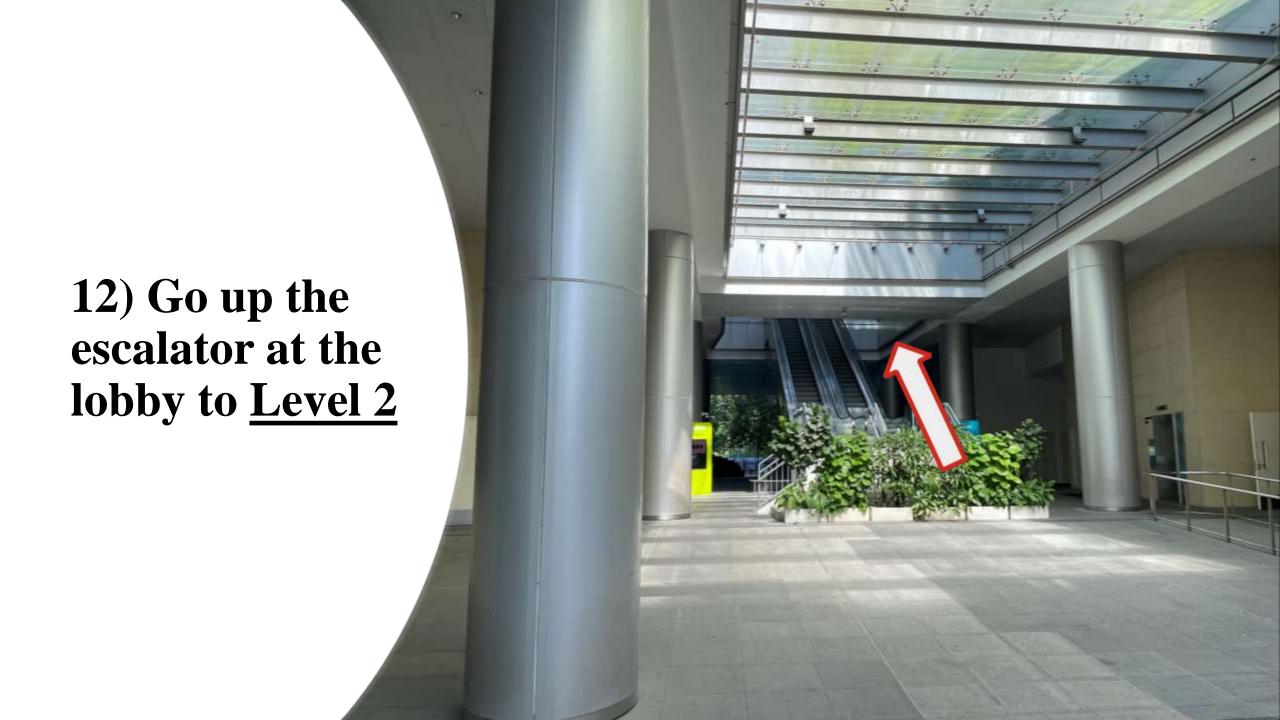

9) Head down the walkway and cross the road towards **Synapse** 

10) Continue walking and turn right at the playground