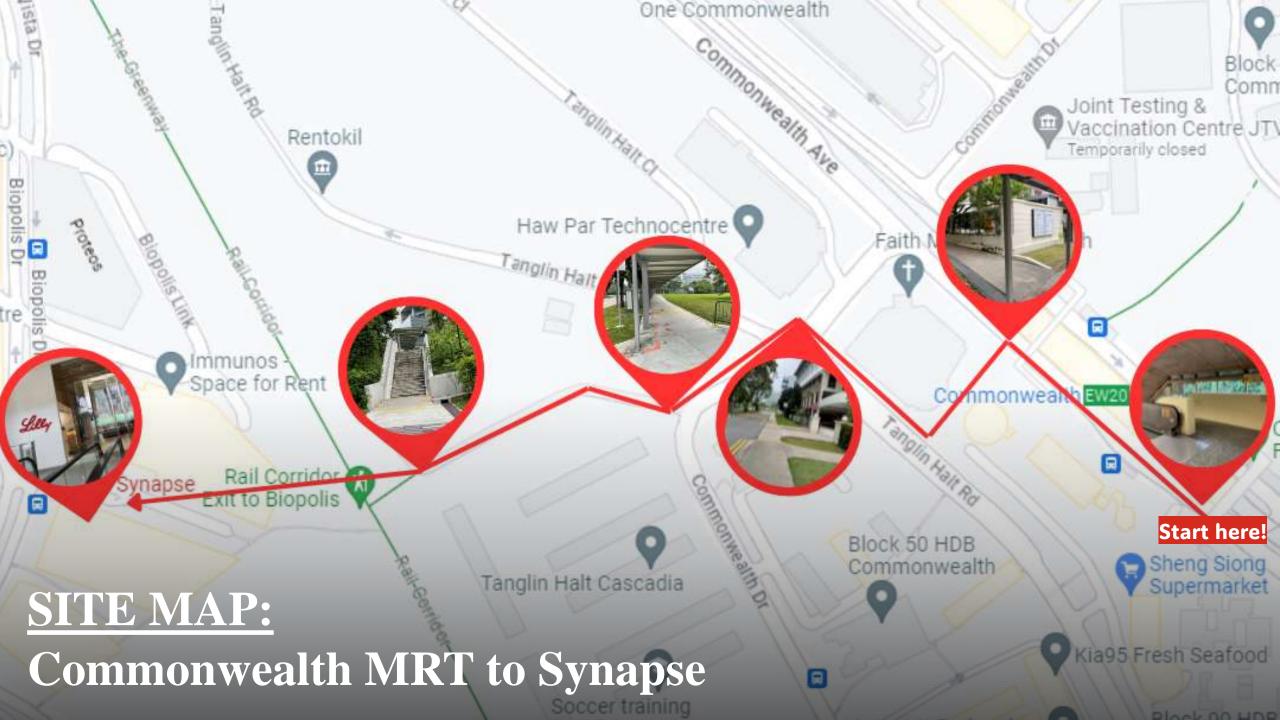

## Directions from Commonwealth MRT Station to Liey

1) Exit Commonwealth MRT Station via Exit A

## 2) At the end of the escalator, turn <u>left</u>

3) Walk down the sheltered walkway

4) Turn <u>left</u> before the <u>church</u> and walk to the end of the pathway

6) Cross the road and make your way to the traffic light as marked

7) After the traffic light, continue straight down the sheltered path until you reach the zebra crossing. 10

Cross over 2 and walk to the end of the path. 3

8) At the end of the path, continue forward and walk up the stairs.

9) Head down the walkway and cross the road towards **Synapse** 

10) Continue walking and turn right at the playground