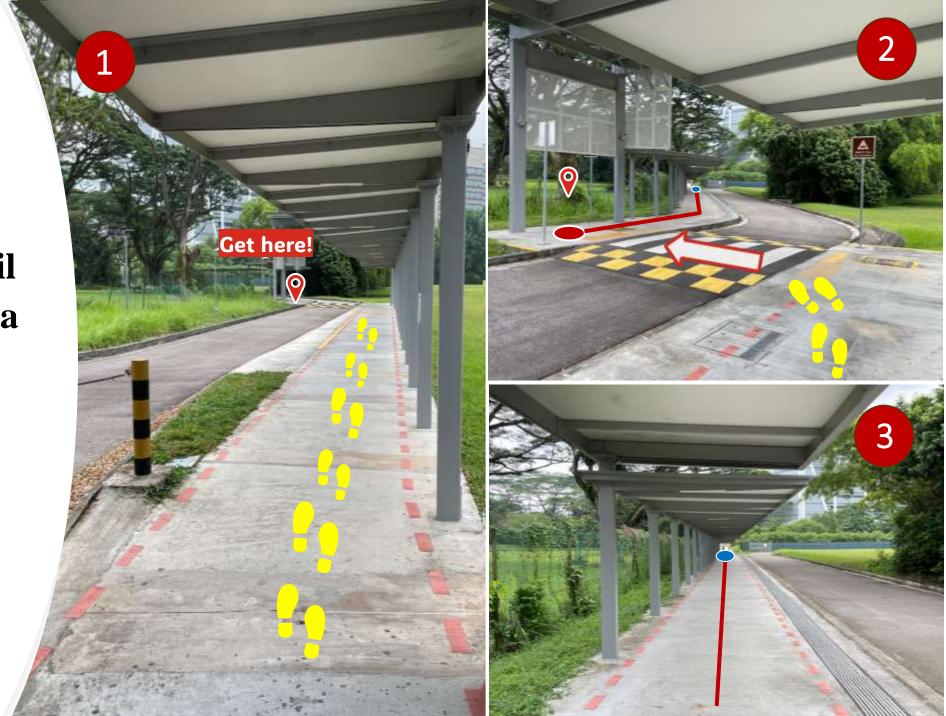

7) After the traffic light, continue straight down the sheltered path until you reach the zebra crossing. 10

Cross over 2 and walk to the end of the path. 3

8) At the end of the path, continue forward and walk up the stairs.