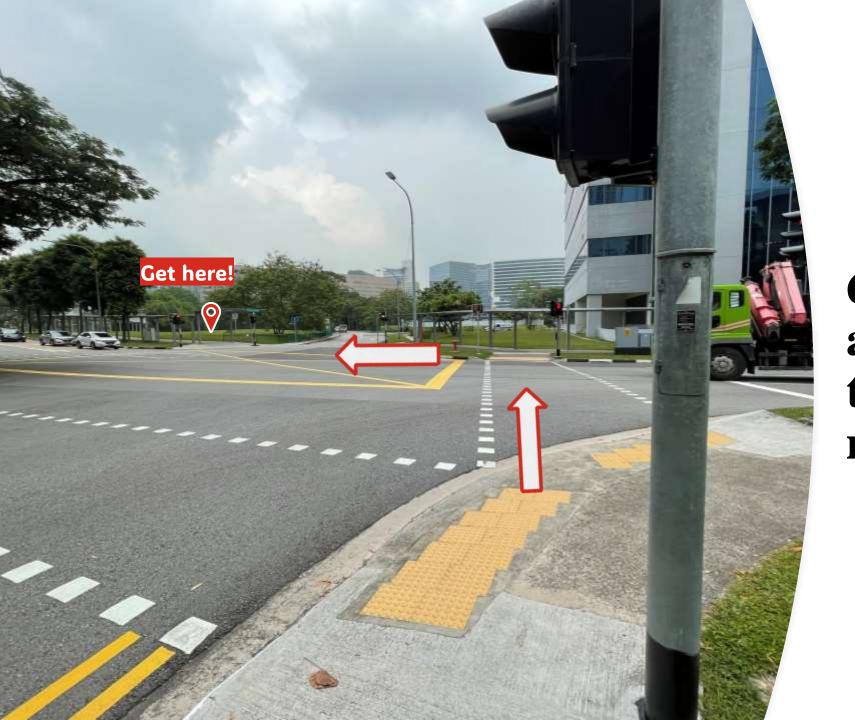

## 2) At the end of the escalator, turn <u>left</u>

3) Walk down the sheltered walkway

4) Turn <u>left</u> before the <u>church</u> and walk to the end of the pathway

6) Cross the road and make your way to the traffic light as marked

7) After the traffic light, continue straight down the sheltered path until you reach the zebra crossing. 10

Cross over 2 and walk to the end of the path. 3

8) At the end of the path, continue forward and walk up the stairs.