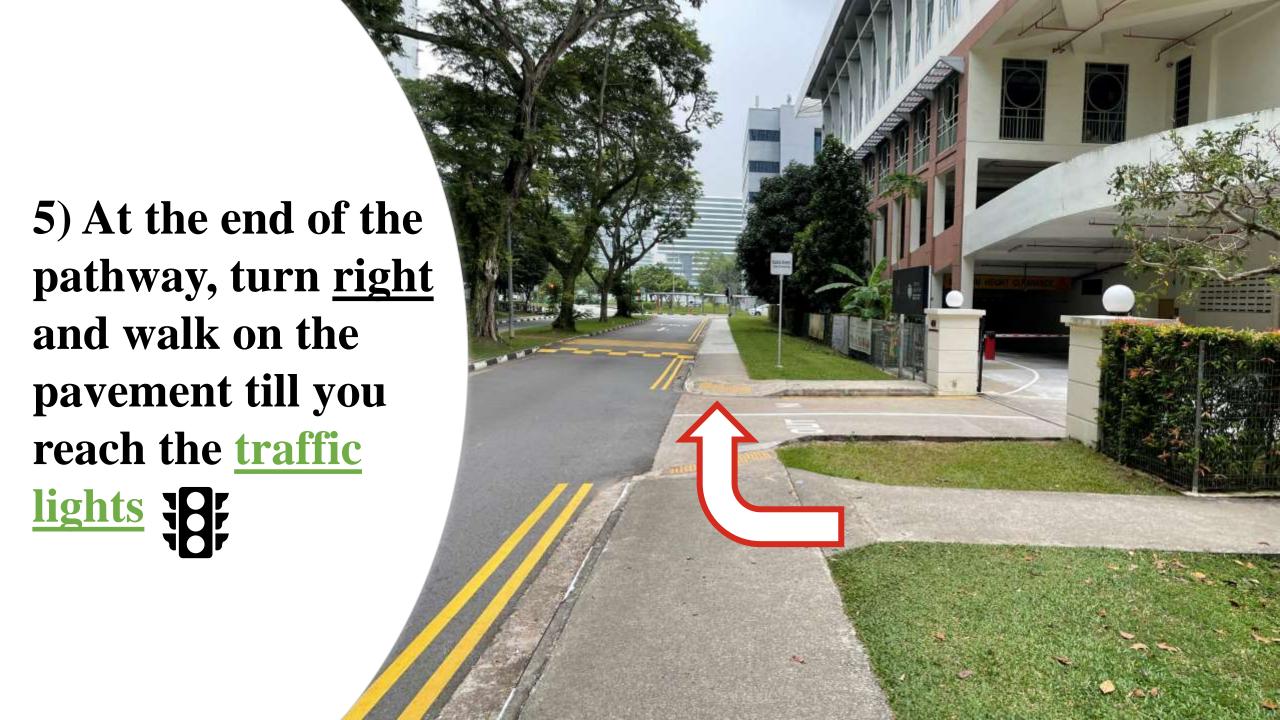

## 2) At the end of the escalator, turn <u>left</u>

3) Walk down the sheltered walkway

4) Turn <u>left</u> before the <u>church</u> and walk to the end of the pathway

6) Cross the road and make your way to the traffic light as marked