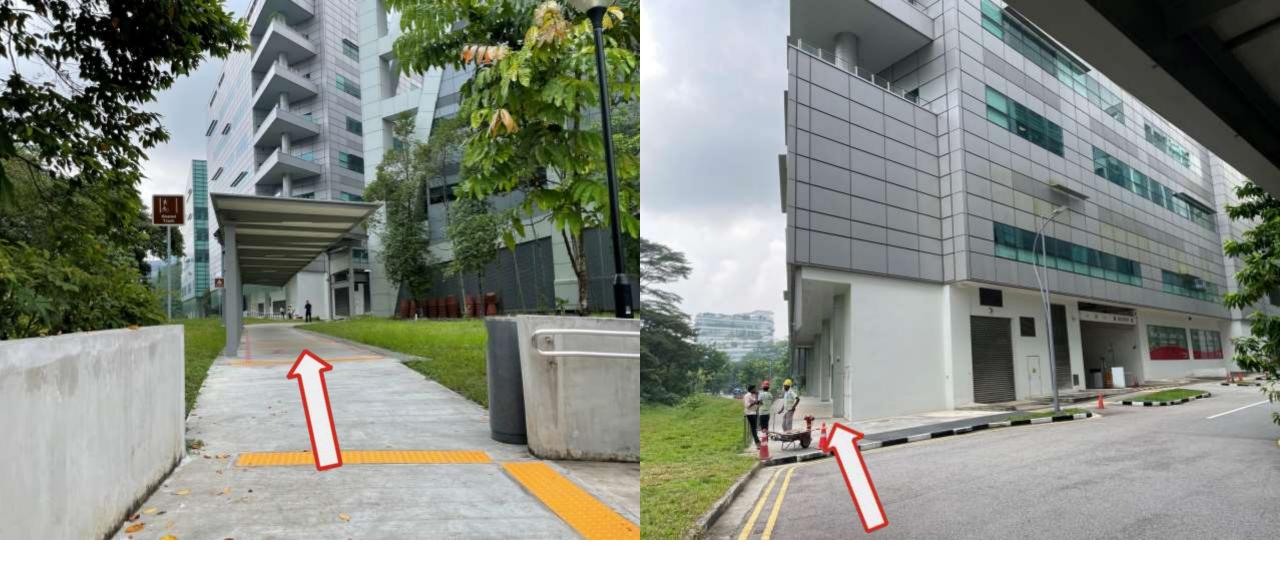

9) Head down the walkway and cross the road towards **Synapse** 

10) Continue walking and turn right at the playground