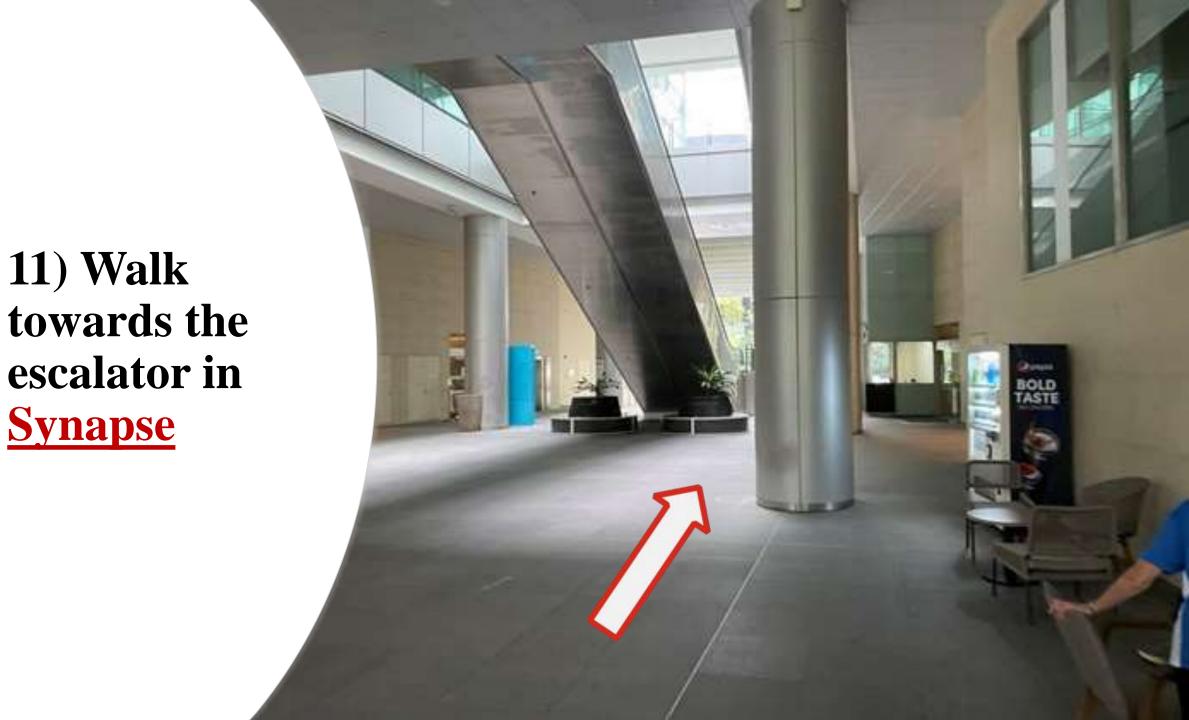

ntre for Clinical Pharmacology Pte Ltd**

3 Biopolis Drive #02-11, Synapse Singapore 138623

## Directions from Commonwealth MRT Station to Liey



1) Exit Commonwealth MRT Station via Exit A



## 2) At the end of the escalator, turn <u>left</u>



3) Walk down the sheltered walkway



4) Turn <u>left</u> before the <u>church</u> and walk to the end of the pathway





6) Cross the road and make your way to the traffic light as marked

7) After the traffic light, continue straight down the sheltered path until you reach the zebra crossing. 10

Cross over 2 and walk to the end of the path. 3







8) At the end of the path, continue forward and walk up the stairs.



9) Head down the walkway and cross the road towards **Synapse** 



10) Continue walking and turn right at the playground