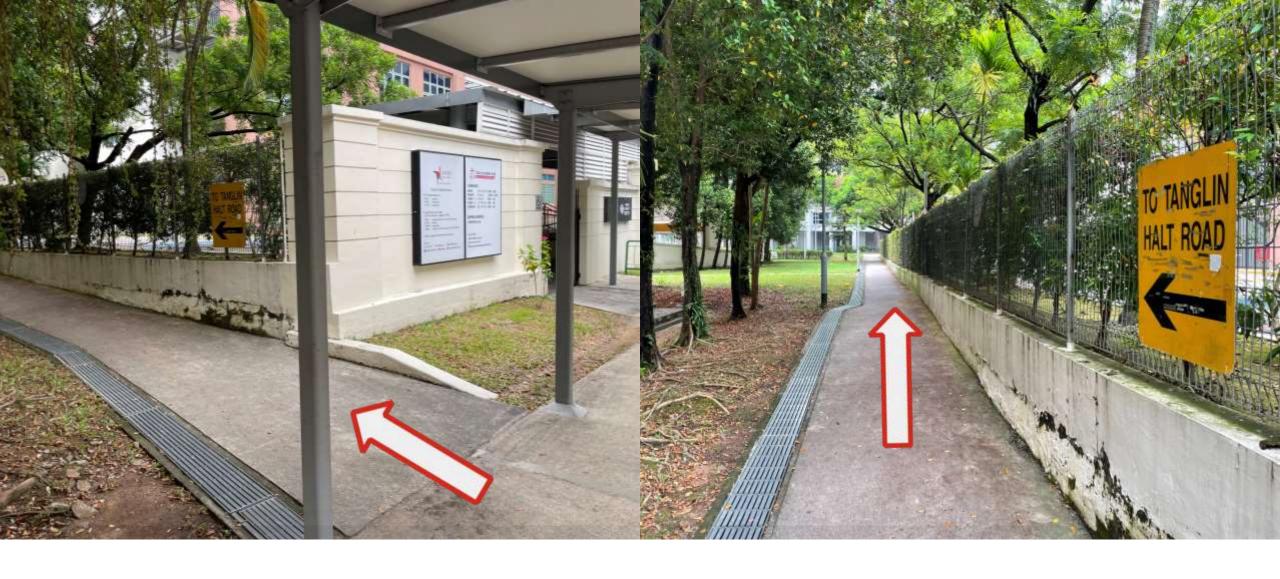

## 2) At the end of the escalator, turn <u>left</u>

3) Walk down the sheltered walkway

4) Turn <u>left</u> before the <u>church</u> and walk to the end of the pathway

6) Cross the road and make your way to the traffic light as marked