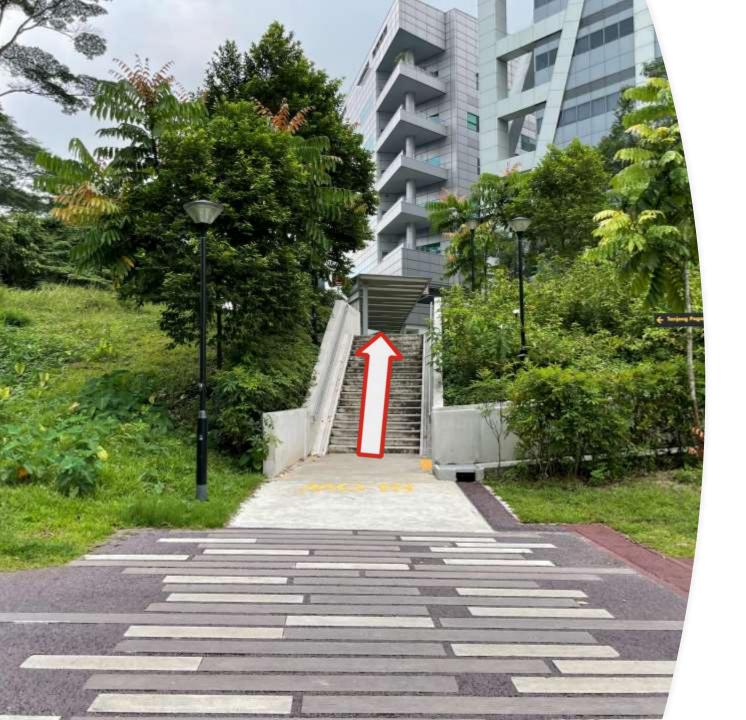

7) After the traffic light, continue straight down the sheltered path until you reach the zebra crossing. 10

Cross over 2 and walk to the end of the path. 3

8) At the end of the path, continue forward and walk up the stairs.