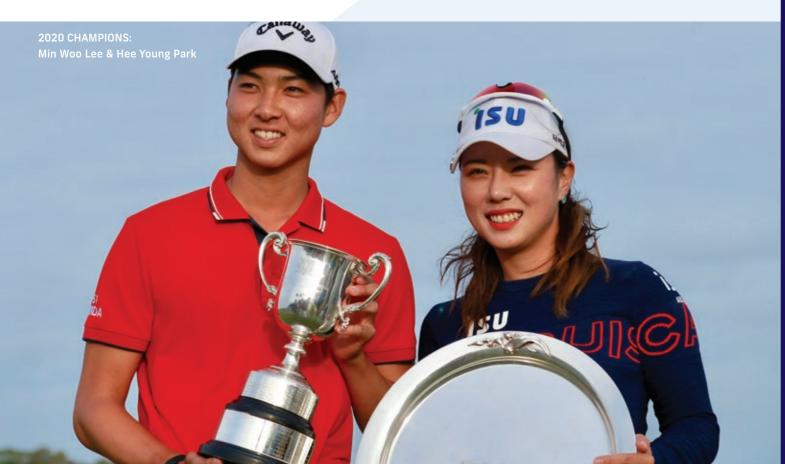

#### FRONT COVER:

TOP: 2020 ISPS Handa Vic Open Champions: Min Woo Lee and Hee Young Park BOTTOM: 2020 Vic Amateur Champions: Harrison Crowe and Kirsten Rudgeley

| President<br>Finance Director | Stephen Spargo AM<br>Peter Nash<br>Ross Anderson<br>Luci Bryce<br>Jeffrey (Mark) Dunstan<br>Nadina Light<br>Lucinda McLeish<br>David Shilbury<br>Nicole (Nikki) Wilson (from 4 May 2020) |
|-------------------------------|------------------------------------------------------------------------------------------------------------------------------------------------------------------------------------------|
| Chair                         | Peter Nash<br>Jeffrey (Mark) Dunstan<br>Stephen Spargo AM                                                                                                                                |
| Chair                         | John Hobday OAM<br>Ross Anderson (from 30 July 2020)<br>Ann Felgate<br>Anthony Masters<br>Alison McCaig (resigned 1 Apr 2020)                                                            |
|                               | Therese Magdulski                                                                                                                                                                        |
| Chartered<br>Accountants      | PricewaterhouseCoopers                                                                                                                                                                   |

The women's championship was won by Korea's Hee Young Park following a three-way play-off over four holes with compatriots Hye-Jin Choi and So Yeon Ryu. All three had completed the 72-holes in eight under par.

Australia's Min Woo Lee produced four rounds in the 60s to beat New Zealand's Ryan Fox by two strokes in the men's championship. Min Woo joined his sister Minjee, a previous Vic Open winner, as the tournament's champion.