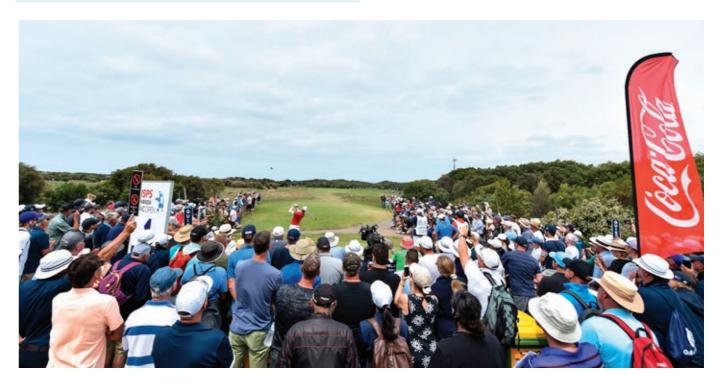

# **REVIEW OF OPERATIONS** Vic Open

The 2020 ISPS Handa Vic Open was once again played at 13th Beach Golf Links and produced two worthy champions.

For the second consecutive year we welcomed the European Tour (men) and LPGA Tour (women), with the international stars joining Australia's top talent from the ISPS Handa PGA Tour of Australasia and the ALPG.

The event was broadcast live on the ABC and simulcast on Fox Sports throughout the week, with 16 hours of play showcased across Australia and around the world.

The event attracted 1.8 million unique viewers across the Golf Channel, with 2.4 million LPGA.com views during the event week and 4.5 million social media impression across the LPGA social media accounts alone.