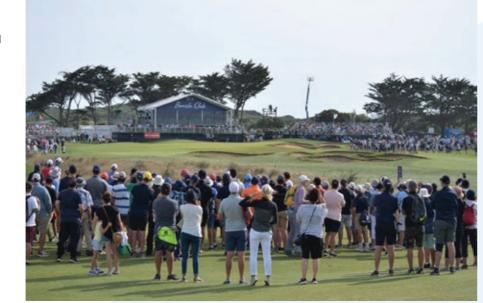

# **REVIEW OF OPERATIONS** Vic Open

The 2020 ISPS Handa Vic Open was once again played at 13th Beach Golf Links and produced two worthy champions.

For the second consecutive year we welcomed the European Tour (men) and LPGA Tour (women), with the international stars joining Australia's top talent from the ISPS Handa PGA Tour of Australasia and the ALPG.

The event was broadcast live on the ABC and simulcast on Fox Sports throughout the week, with 16 hours of play showcased across Australia and around the world.

The event attracted 1.8 million unique viewers across the Golf Channel, with 2.4 million LPGA.com views during the event week and 4.5 million social media impression across the LPGA social media accounts alone.