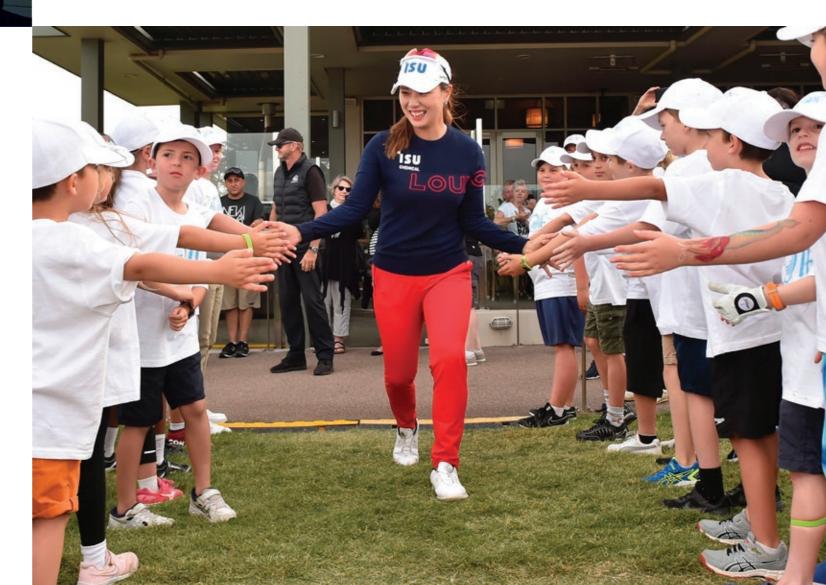

# **REVIEW OF OPERATIONS** Vic Open

The 2020 ISPS Handa Vic Open was once again played at 13th Beach Golf Links and produced two worthy champions.

For the second consecutive year we welcomed the European Tour (men) and LPGA Tour (women), with the international stars joining Australia's top talent from the ISPS Handa PGA Tour of Australasia and the ALPG.

Australia's Min Woo Lee produced four rounds in the 60s to beat New Zealand's Ryan Fox by two strokes in the men's championship. Min Woo joined his sister Minjee, a previous Vic Open winner, as the tournament's champion.