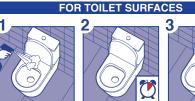

Wipe clean with damp cloth to remove any soil or product residue. Wipe dry if required.

Spray on all Leave to act. exterior areas of toilet and urinal.

Wipe toilet/urinal exterior with a damp cloth to remove any cleaning or soil residue. Wipe dry if required.