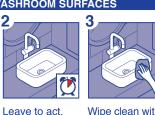

Wipe clean with damp cloth to remove any soil or product residue. Wipe dry if required.

Spray on all Leave to act. exterior areas of toilet and urinal.

Wipe toilet/urinal exterior with a damp cloth to remove any cleaning or soil residue. Wipe dry if required.