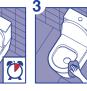

#### (\*) PROTOCOL OF USE FOR CLEANING AND DISINFECTING

#### FOR WASHROOM SURFACES

P&G Professional<sup>®</sup>

Professional

Multi-purpose cleaner with bleach

cleaning with stain removing power of blea

750 ml

Spray product directly onto all surfaces, including taps and fixtures.

Wipe clean with damp cloth to remove any soil or product residue. Wipe dry if required.

Spray on all Leave to act. exterior areas of toilet and urinal.

Wipe toilet/urinal exterior with a damp cloth to remove any cleaning or soil residue. Wipe dry if required.